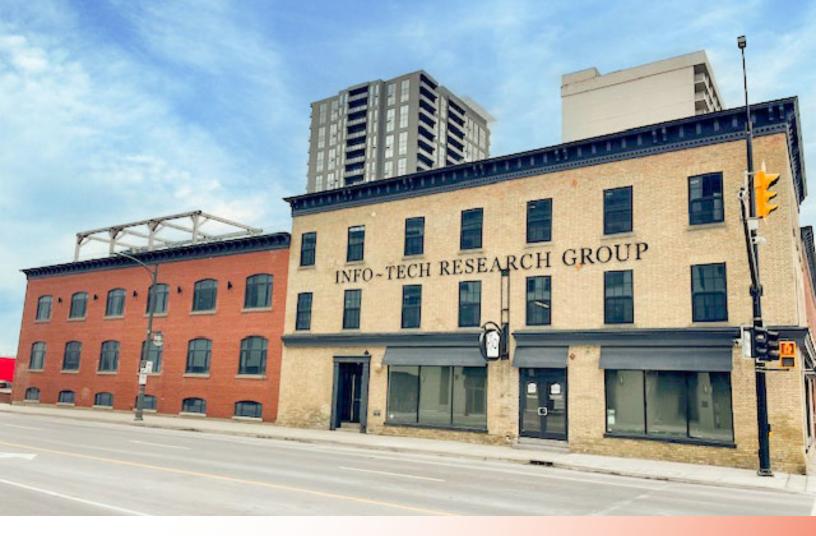

### PREMIUM DOWNTOWN OFFICE SPACE | FOR LEASE

# ABOUT THE PROPERTY

Newly renovated, turn-key, brick and beam premium office spaces unlike any in the city of London

| Units   | Approx.<br>Square Feet | Net<br>Asking Rent | Additional<br>Rent | Additional<br>Comments                                                                                                         |
|---------|------------------------|--------------------|--------------------|--------------------------------------------------------------------------------------------------------------------------------|
| 002-003 | 9,139 SF               | \$20.00 PSF*       | \$9.85 PSF**       | <ul> <li>Lower level has 12' ceiling height with 4 private offices, 2<br/>boardrooms and 78 adjustable workstations</li> </ul> |
| 100-105 | 12,864 SF              | \$20.00 PSF*       | \$9.85 PSF**       | <ul> <li>Main floor has 13 private offices, 2 boardroom/meeting rooms<br/>and 177 workstations</li> </ul>                      |