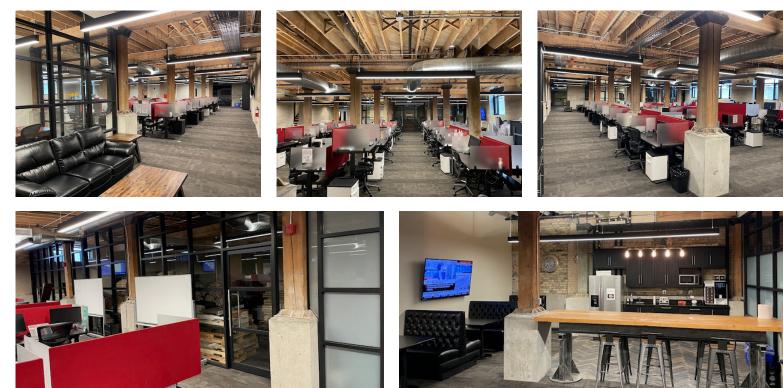

### IMAGES

- Fully furnished with top of the line furniture and equipment. Use of furniture and most equipment included
- Hardwood floors and carpet tile, exposed brick and beam, glass wall enclosure of private office and boardroom areas with virtual conference capabilities and ultra fast, low latency, tier one, redundant, internet connectivity
- Building has 9 additional bookable boardrooms
- Additional perks include use of an attached Rooftop Patio, Games Room and Gym facilities