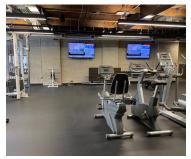

- Fully furnished with top of the line furniture and equipment. Use of furniture and most equipment included
- Hardwood floors and carpet tile, exposed brick and beam, glass wall enclosure of private office and boardroom areas with virtual conference capabilities and ultra fast, low latency, tier one, redundant, internet connectivity
- Building has 9 additional bookable boardrooms
- Additional perks include use of an attached Rooftop Patio, Games Room and Gym facilities