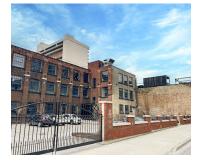

### PREMIUM DOWNTOWN OFFICE SPACE | FOR LEASE

# ABOUT THE PROPERTY

Newly renovated, turn-key, brick and beam premium office spaces unlike any in the city of London

| Units   | Approx.<br>Square Feet | Net<br>Asking Rent | Additional<br>Rent | Additional<br>Comments                                                                                                         |
|---------|------------------------|--------------------|--------------------|--------------------------------------------------------------------------------------------------------------------------------|
| 002-003 | 9,139 SF               | \$20.00 PSF*       | \$9.85 PSF**       | <ul> <li>Lower level has 12' ceiling height with 4 private offices, 2<br/>boardrooms and 78 adjustable workstations</li> </ul> |
| 100-105 | 12,864 SF              | \$20.00 PSF*       | \$9.85 PSF**       | <ul> <li>Main floor has 13 private offices, 2 boardroom/meeting rooms<br/>and 177 workstations</li> </ul>                      |