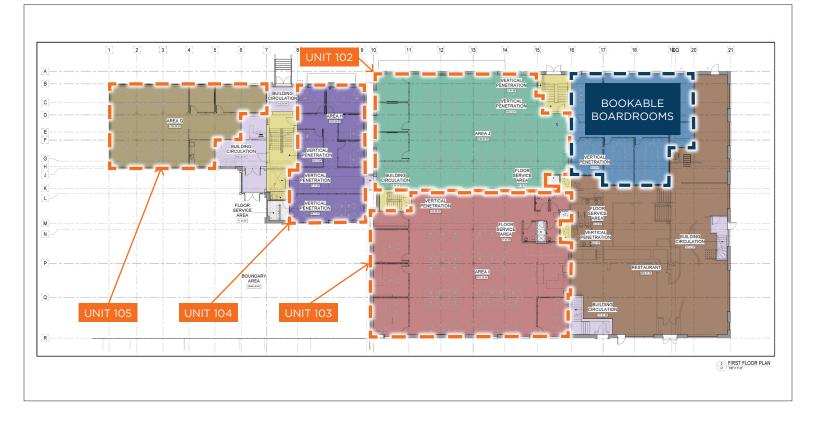

## FLOOR PLANS

# ABOUT THE PROPERTY

Newly renovated, turn-key, brick and beam premium office spaces unlike any in the city of London

| Units   | Approx.<br>Square Feet | Net<br>Asking Rent | Additional<br>Rent | Additional<br>Comments                                                                                                         |
|---------|------------------------|--------------------|--------------------|--------------------------------------------------------------------------------------------------------------------------------|
| 002-003 | 9,139 SF               | \$20.00 PSF*       | \$9.85 PSF**       | <ul> <li>Lower level has 12' ceiling height with 4 private offices, 2<br/>boardrooms and 78 adjustable workstations</li> </ul> |
| 100-105 | 12,864 SF              | \$20.00 PSF*       | \$9.85 PSF**       | <ul> <li>Main floor has 13 private offices, 2 boardroom/meeting rooms<br/>and 177 workstations</li> </ul>                      |