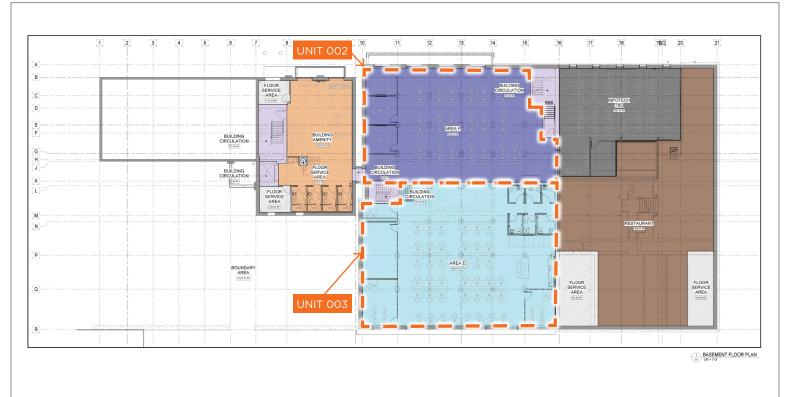

## FLOOR PLANS

# ABOUT THE PROPERTY

Newly renovated, turn-key, brick and beam premium office spaces unlike any in the city of London

| Units   | Approx.<br>Square Feet | Net<br>Asking Rent | Additional<br>Rent | Additional<br>Comments                                                                                                         |
|---------|------------------------|--------------------|--------------------|--------------------------------------------------------------------------------------------------------------------------------|
| 002-003 | 9,139 SF               | \$20.00 PSF*       | \$9.85 PSF**       | <ul> <li>Lower level has 12' ceiling height with 4 private offices, 2<br/>boardrooms and 78 adjustable workstations</li> </ul> |
| 100-105 | 12,864 SF              | \$20.00 PSF*       | \$9.85 PSF**       | <ul> <li>Main floor has 13 private offices, 2 boardroom/meeting rooms<br/>and 177 workstations</li> </ul>                      |