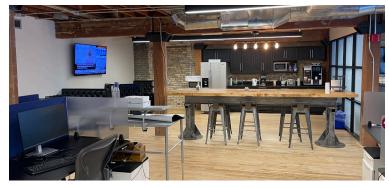

### IMAGES

- Fully furnished with top of the line furniture and equipment. Use of furniture and most equipment included
- Hardwood floors and carpet tile, exposed brick and beam, glass wall enclosure of private office and boardroom areas with virtual conference capabilities and ultra fast, low latency, tier one, redundant, internet connectivity
- Building has 9 additional bookable boardrooms
- Additional perks include use of an attached Rooftop Patio, Games Room and Gym facilities