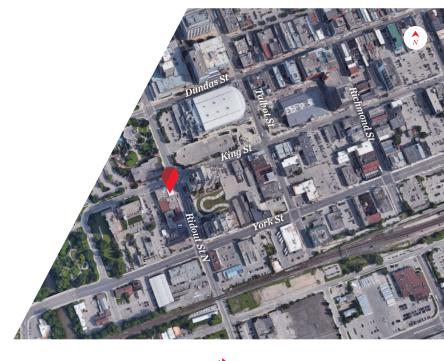

#### \*\$0.50 annual escalation to net rent

\*Inclusive of building insurance, common area maintenance, property taxes and utilities

- Zoning: DA2 permits a wide range of uses
- Parking: On-site and neighbourhood parking
  - » \$80 per month on-site
  - » \$50 per month off-site (1 block away)
- Great location in the downtown area with multiple access points, great surrounding restaurants and on-site amenities like no other
- Centrally located across from Budweiser Gardens and within walking distance to the Courthouse, Covent Garden Market
- The spaces come fully built out, to the highest standard