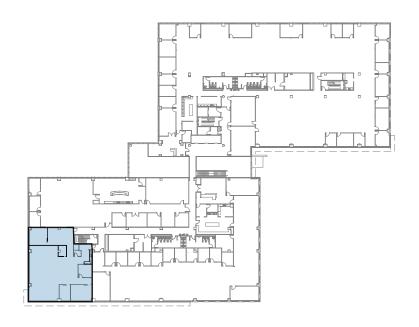

## PREMIER WORKPLACE FOR MODERN PROFESSIONALS



# Overview

### **ADDRESS**

12301 Research Boulevard Austin, TX 78759

### SUBMARKET

Northwest Austin

## SF AVAILABLE

Suite 290 - 4,050 SF\* Suite 450 - 23,514 SF \*Spec Suite

# TOTAL SF

186,028 SF

### **PARKING**

4.88:1,000







# Features

- Outdoor courtyard with kitchen, patio seating, and bocce ball court
- Covered parking
- On-site management
- Locker room and showers
- BOMA 360 Performance Building by BOMA International



# Drive Times



20 miles & 30 minutes



#### **DOWNTOWN AUSTIN**

12 miles & 19 minutes



#### ARBORETUM & ARBOR WALK

2 miles & 4 minutes



#### THE DOMAIN

2 miles & 5 minutes



#### UNIVERSITY OF TEXAS

10 miles & 16 minutes















# Building IV

SECOND FLOOR SPEC SUITE SUITE 290 4,050 SF











# Building IV

FOURTH FLOOR SUITE 450 23,514 SF



























# Research Park

# FOR MORE INFORMATION, PLEASE CONTACT:

#### KEVIN GRANGER

+1 512 814 3403

kevin.granger@cushwake.com

### BRIAN LIVERMAN

+1 512 814 3402

brian.liverman@cushwake.com



©2023 Cushman & Wakefield. All rights reserved. The information contained in this communication is strictly confidential. This information has been obtained from sources believed to be reliable but has not been verified. NO WARRANTY OR REPRESENTATION, EXPRESS OR IMPLIED, IS MADE AS TO THE CONDITION OF THE PROPERTY (OR PROPERTIES) REFERENCED HEREIN OR AS TO THE ACCURACY OR COMPLETENESS OF THE INFORMATION CONTAINED HEREIN, AND SAME IS SUBMITTED SUBJECT TO ERRORS, OMISSIONS, CHANGE OF PRICE, RENTAL OR OTHER CONDITIONS, WI