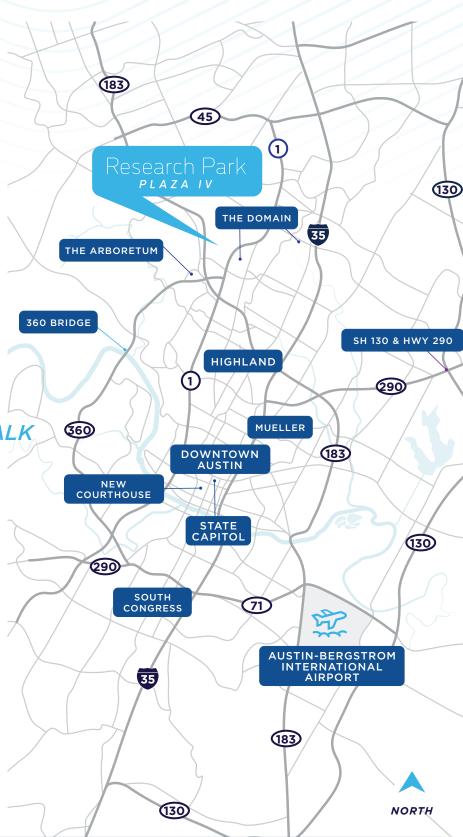

# Drive Times

20 miles & 30 minutes

#### **DOWNTOWN AUSTIN**

12 miles & 19 minutes

#### ARBORETUM & ARBOR WALK

2 miles & 4 minutes

#### THE DOMAIN

2 miles & 5 minutes

#### UNIVERSITY OF TEXAS

10 miles & 16 minutes