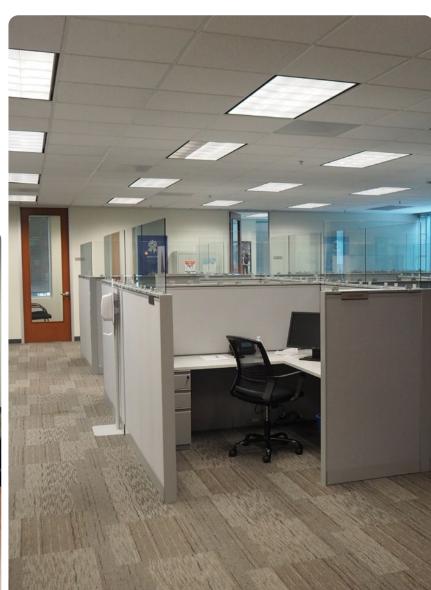

REMIER WORKPLACE FOR MODERN PROFESSIONALS



# Overview

### **ADDRESS**

12301 Research Boulevard Austin, TX 78759

### SUBMARKET

Northwest Austin

## SF AVAILABLE

Suite 290 - 4,050 SF\* Suite 450 - 23,514 SF \*Spec Suite

# TOTAL SF

186,028 SF

### **PARKING**

4.88:1,000







# Features

- Outdoor courtyard with kitchen, patio seating, and bocce ball court
- Covered parking
- On-site management
- Locker room and showers
- BOMA 360 Performance Building by BOMA International



# Drive Times



20 miles & 30 minutes



#### **DOWNTOWN AUSTIN**

12 miles & 19 minutes



#### ARBORETUM & ARBOR WALK

2 miles & 4 minutes



#### THE DOMAIN

2 miles & 5 minutes



#### UNIVERSITY OF TEXAS

10 miles & 16 minutes















# Building IV

SECOND FLOOR SPEC SUITE SUITE 290 4,050 SF











# Building IV

FOURTH FLOOR SUITE 450 23,514 SF



























# Research Park

# FOR MORE INFORMATION, PLEASE CONTACT:

#### KEVIN GRANGER

+1 512 814 3403

kevin.granger@cushwake.com

### BRIAN LIVERMAN

+1 512 814 3402

brian.liverman@cushwake.com



©2023 Cushman & Wakefield. All rights reserved. The information contained in this communication is strictly confidential. This information has been obtained from sources believed to be reliable but has not been verified. NO WARRANTY OR REPRESENTATION, EXPRESS OR IMPLIED, IS MADE AS TO THE CONDITION OF THE PROPERTY (OR PROPERTIES) REFERENCED HEREIN OR AS TO THE ACCURACY OR COMPLETENESS OF THE INFORMATION CONTAINED HEREIN, AND SAME IS SUBMITTED SUBJECT TO ERRORS, OMISSIONS, CHANGE OF PRICE, RENTAL OR OTHER CONDITIONS, WITHDR