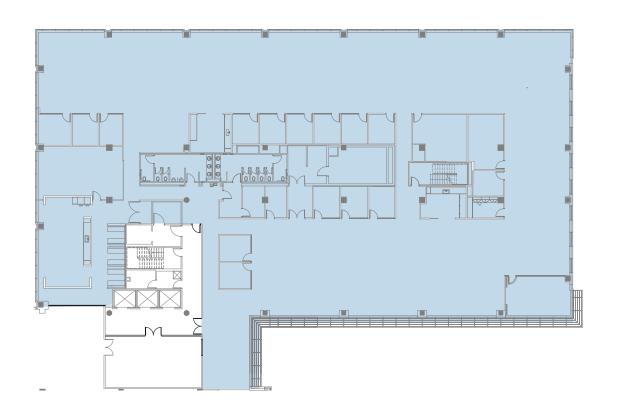

### **ADDRESS**

12301 Research Boulevard Austin, TX 78759

### SUBMARKET

Northwest Austin

## SF AVAILABLE

Suite 290 - 4,050 SF\* Suite 450 - 23,514 SF \*Spec Suite

# TOTAL SF

186,028 SF

### **PARKING**

4.88:1,000







# Features

- Outdoor courtyard with kitchen, patio seating, and bocce ball court
- Covered parking
- On-site management
- Locker room and showers
- BOMA 360 Performance Building by BOMA International



# Drive Times



20 miles & 30 minutes



#### **DOWNTOWN AUSTIN**

12 miles & 19 minutes



#### ARBORETUM & ARBOR WALK

2 miles & 4 minutes



#### THE DOMAIN

2 miles & 5 minutes



#### UNIVERSITY OF TEXAS

10 miles & 16 minutes















# Building IV

SECOND FLOOR SPEC SUITE SUITE 290 4,050 SF











# Building IV

FOURTH FLOOR SUITE 450 23,514 SF



























# Research Park

# FOR MORE INFORMATION, PLEASE CONTACT:

#### KEVIN GRANGER

+1 512 814 3403

kevin.granger@cushwake.com

### BRIAN LIVERMAN

+1 512 814 3402

brian.liverman@cushwake.com



©2023 Cushman & Wakefield. All rights reserved. The information contained in this communication is strictly confidential. This information has been obtained from sources believed to be reliable but has not been verified. NO WARRANTY OR REPRESENTATION, EXPRESS OR IMPLIED, IS MADE AS TO THE CONDITION OF THE PROPERTY (OR PROPERTIES) REFERENCED HEREIN OR AS TO THE ACCURACY OR COMPLETENESS OF THE INFORMATION CONTAINED HEREIN, AND SAME IS SUBMITTED SUBJECT TO ERRORS, OMISSIONS, CHANGE OF PRICE, RENTAL OR OTHER CONDITIONS, WITHDRAWAL WITHOUT NOTICE, AND TO ANY SPECIAL LISTING CONDITION