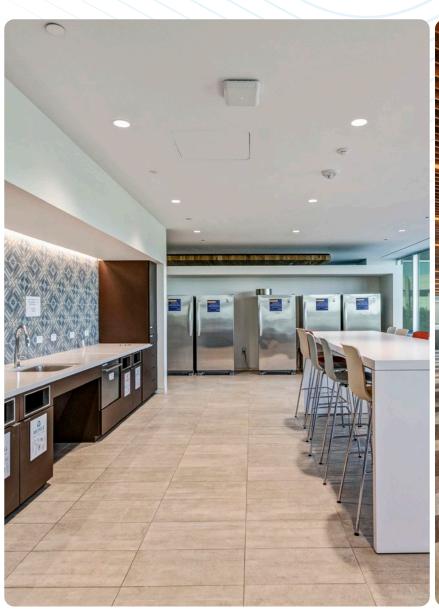

# Features

- Outdoor courtyard with kitchen, patio seating, and bocce ball court
- Covered parking
- On-site management
- Locker room and showers
- BOMA 360 Performance Building by BOMA International