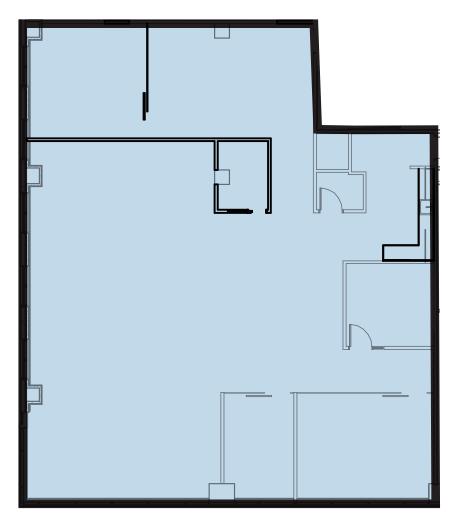

PREMIER WORKPLACE FOR MODERN PROFESSIONALS



# Overview

### **ADDRESS**

12301 Research Boulevard Austin, TX 78759

### SUBMARKET

Northwest Austin

## SF AVAILABLE

Suite 290 - 4,050 SF\* Suite 450 - 23,514 SF \*Spec Suite

# TOTAL SF

186,028 SF

### **PARKING**

4.88:1,000







# Features

- Outdoor courtyard with kitchen, patio seating, and bocce ball court
- Covered parking
- On-site management
- Locker room and showers
- BOMA 360 Performance Building by BOMA International



# Drive Times



20 miles & 30 minutes



#### **DOWNTOWN AUSTIN**

12 miles & 19 minutes



#### ARBORETUM & ARBOR WALK

2 miles & 4 minutes



#### THE DOMAIN

2 miles & 5 minutes



#### UNIVERSITY OF TEXAS

10 miles & 16 minutes















# Building IV

SECOND FLOOR SPEC SUITE SUITE 290 4,050 SF











# Building IV

FOURTH FLOOR SUITE 450 23,514 SF



























# Research Park

# FOR MORE INFORMATION, PLEASE CONTACT:

#### KEVIN GRANGER

+1 512 814 3403

kevin.granger@cushwake.com

### BRIAN LIVERMAN

+1 512 814 3402

brian.liverman@cushwake.com



©2023 Cushman & Wakefield. All rights reserved. The information contained in this communication is strictly confidential. This information has been obtained from sources believed to be reliable but has not been verified. NO WARRANTY OR REPRESENTATION, EXPRESS OR IMPLIED, IS MADE AS TO THE CONDITION OF THE PROPERTY (OR PROPERTIES) REFERENCED HEREIN OR AS TO THE ACCURACY OR COMPLETENESS OF THE INFORMATION CONTAINED HEREIN, AND SAME IS SUBMITTED SUBJECT TO ERRORS, OMISSIONS, CHANGE OF PRICE, RENTAL OR OTHER CONDITIONS, WITH