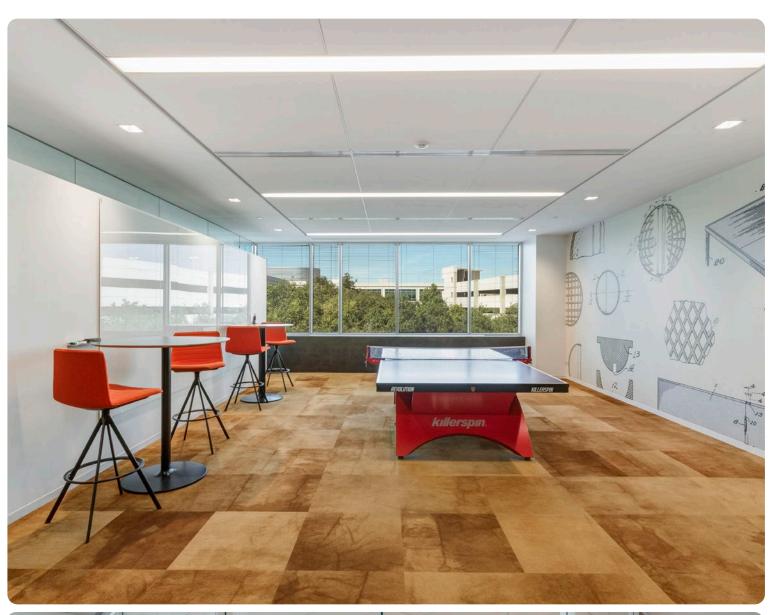

# Features

- Outdoor courtyard with kitchen, patio seating, and bocce ball court
- Covered parking
- On-site management
- Locker room and showers
- BOMA 360 Performance Building by BOMA International