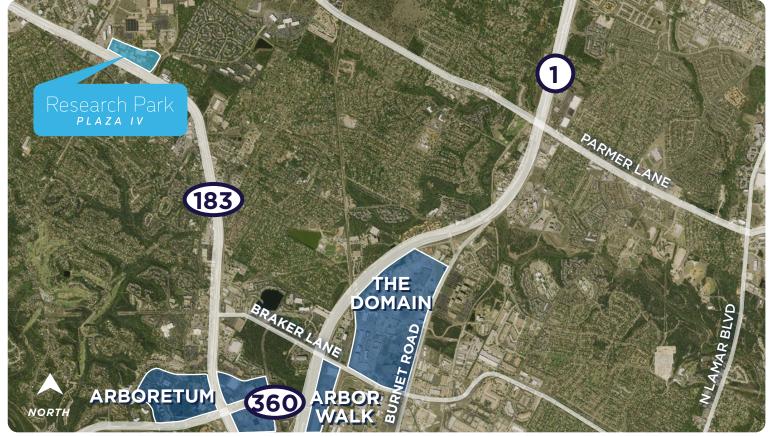

# Drive Times

20 miles & 30 minutes

#### **DOWNTOWN AUSTIN**

12 miles & 19 minutes

#### ARBORETUM & ARBOR WALK

2 miles & 4 minutes

#### THE DOMAIN

2 miles & 5 minutes

#### UNIVERSITY OF TEXAS

10 miles & 16 minutes

# Research Park