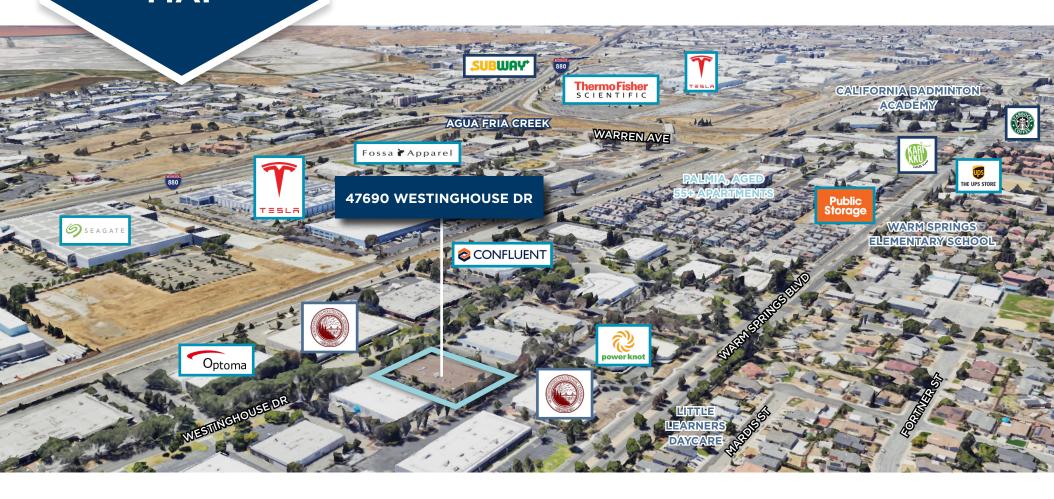

ons in a modernizes setting at 47690 Westinghouse Drive.



### **PROPERTY FEATURES**

| Building Size:   | ±22,160 SF                   | Year Built: | 1983                       |
|------------------|------------------------------|-------------|----------------------------|
| Space Available: | ±11,080 - ±22,160            | Sprinkler:  | Yes                        |
| Office Area:     | 20%                          | Power:      | 1,200A @ 277V              |
| Site Area:       | ±1.31 Acres                  | OPEX:       | \$0.15 PSF                 |
| Clear Height:    | ±18' - ±20' Feet             | Sale Price: | \$8,250,000<br>(\$372 PSF) |
| Loading:         | Two (2) Grade<br>Level Doors | Lease Rate: | \$1.85 NNN/SF              |

## SITE PLAN





# SITE





AMENITIES MAP





9 RETAIL **3**AREA
RESTAURANTS

1 HOTEL 5 EDUCATION







### FOR MORE INFORMATION, CONTACT:

### **Jeff Powers**

Managing Director +1 510 891 5821 jeff.powers@cushwake.com Lic #02021074

### **Victor DeBoer**

Executive Director +1 510 891 5804 victor.deboer@cushwake.com Lic #01910482 Matt Yoklavich

Associate +1 925 787 4772 matt.yoklavich@cushwake.com Lic #02202140

555 12th Street, Suite 100, Oakland, CA 94607 | +1 510 465 8000 | cushmanwakefield.com

©2024 Cushman & Wakefield. All rights reserved. The information contained in this communication is strictly confidential. This information has been obtained from sources believed to be reliable but has not been verified. NO WARRANTY OR REPRESENTATION, EXPRESS OR IMPLIED, IS MADE AS TO THE CONDITION OF THE PROPERTY (OR PROPERTIES) REFE