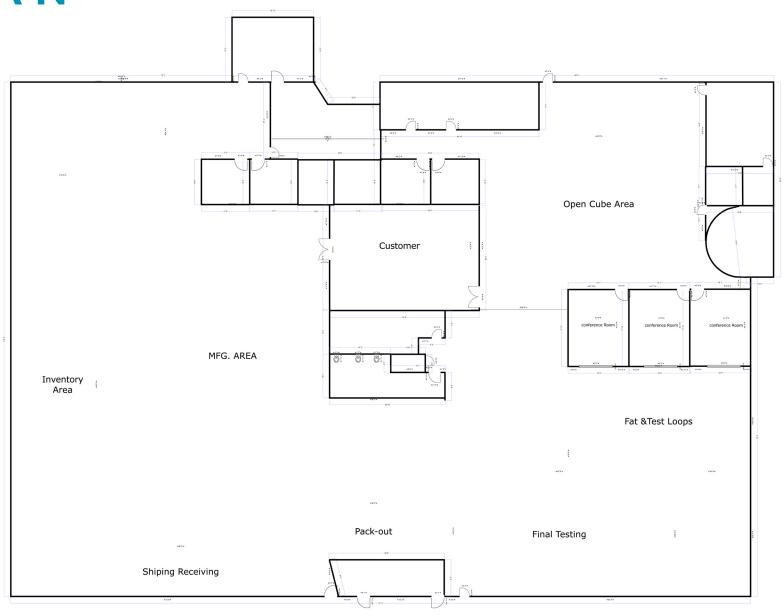

hroughout. Elevate your operations in a modernizes setting at 47690 Westinghouse Drive.



### **PROPERTY FEATURES**

| Building Size:   | ±22,160 SF                   | Year Built: | 1983                       |
|------------------|------------------------------|-------------|----------------------------|
| Space Available: | ±11,080 - ±22,160            | Sprinkler:  | Yes                        |
| Office Area:     | 20%                          | Power:      | 1,200A @ 277V              |
| Site Area:       | ±1.31 Acres                  | OPEX:       | \$0.15 PSF                 |
| Clear Height:    | ±18' - ±20' Feet             | Sale Price: | \$8,250,000<br>(\$372 PSF) |
| Loading:         | Two (2) Grade<br>Level Doors | Lease Rate: | \$1.85 NNN/SF              |

## SITE PLAN





# SITE





AMENITIES MAP





9 RETAIL **3**AREA
RESTAURANTS

1 HOTEL 5 EDUCATION







### FOR MORE INFORMATION, CONTACT:

### **Jeff Powers**

Managing Director +1 510 891 5821 jeff.powers@cushwake.com Lic #02021074

### **Victor DeBoer**

Executive Director +1 510 891 5804 victor.deboer@cushwake.com Lic #01910482 Matt Yoklavich

Associate +1 925 787 4772 matt.yoklavich@cushwake.com Lic #02202140

555 12th Street, Suite 100, Oakland, CA 94607 | +1 510 465 8000 | cushmanwakefield.com

©2024 Cushman & Wakefield. All rights reserved. The information contained in this communication is strictly confidential. This information has been obtained from sources believed to be reliable but has not been verified. NO WARRANTY OR REPRESENTATION, EXPRESS OR IMPLIED, IS MADE AS TO THE CONDITION OF TH