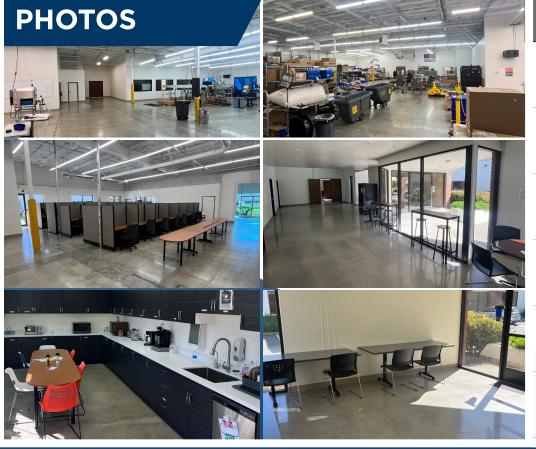

## PROPERTY HIGHLIGHTS

Presenting 47690 Westinghouse Drive, a standalone R&D/manufacturing building with a completely updated interior. This strategically located facility offers easy access to major transportation routes, including I-880, the Dumbarton Bridge and Silicon Valley. Boasting heavy power availability, this property is tailor-made for businesses with demanding energy and manufacturing requirements. Additionally, the property offers 3/1,000 SF of off-street parking, two lobby entrances and brand new finishes throughout. Elevate your operations in a modernizes setting at 47690 Westinghouse Drive.