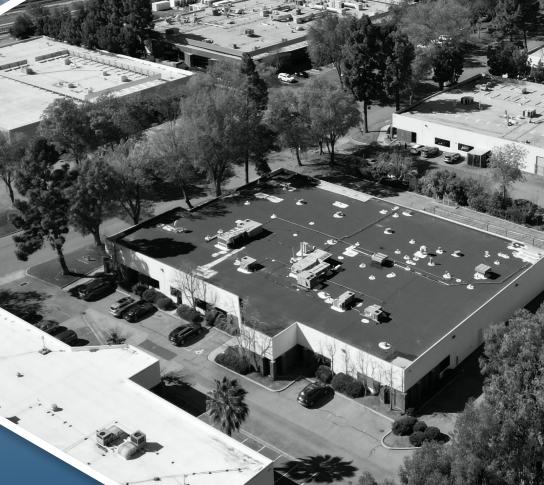

FOR SALE OR LEASE

±22,160 SF R&D / MANUFACTURING BUILDING

47690
WESTINGHOUSE DR

FREMONT, CA 94539

## PROPERTY HIGHLIGHTS

Presenting 47690 Westinghouse Drive, a standalone R&D/manufacturing building with a completely updated interior. This strategically located facility offers easy access to major transportation routes, including I-880, the Dumbarton Bridge and Silicon Valley. Boasting heavy power availability, this property is tailor-made for businesses with demanding energy and manufacturing requirements. Additionally, the property offers 3/1,000 SF of off-street parking, two lobby entrances and brand new finishes throughout. Elevate your operations in a modernizes setting at 47690 Westinghouse Drive.