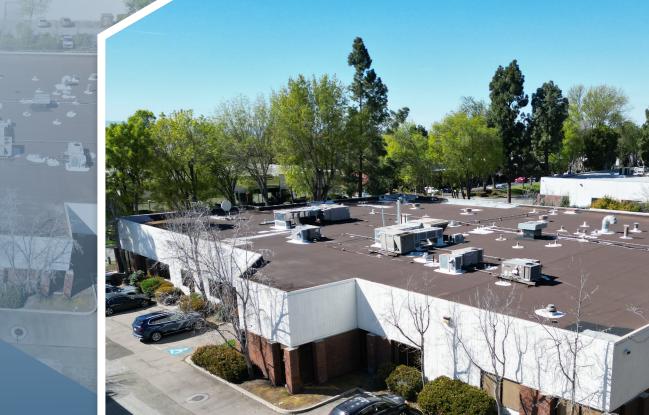

FOR SALE OR LEASE

±22,160 SF R&D / MANUFACTURING BUILDING

47690
WESTINGHOUSE DR

FREMONT, CA 94539

## PROPERTY HIGHLIGHTS

Presenting 47690 Westinghouse Drive, a standalone R&D/manufacturing building with a completely updated interior. This strategically located facility offers easy access to major transportation routes, including I-880, the Dumbarton Bridge and Silicon Valley. Boasting heavy power availability, this property is tailor-made for businesses with demanding energy and manufacturing requirements. Additionally, the property offers 3/1,000 SF of off-street parking, two lobby entrances and brand new finishes throughout. Elevate your operations in a modernizes setting at 47690 Westinghouse Drive.

### **PROPERTY FEATURES**

| Building Size:   | ±22,160 SF                   | Year Built: | 1983                       |
|------------------|------------------------------|-------------|----------------------------|
| Space Available: | ±11,080 - ±22,160            | Sprinkler:  | Yes                        |
| Office Area:     | 20%                          | Power:      | 1,200A @ 277V              |
| Site Area:       | ±1.31 Acres                  | OPEX:       | \$0.15 PSF                 |
| Clear Height:    | ±18' - ±20' Feet             | Sale Price: | \$8,250,000<br>(\$372 PSF) |
| Loading:         | Two (2) Grade<br>Level Doors | Lease Rate: | \$1.85 NNN/SF              |