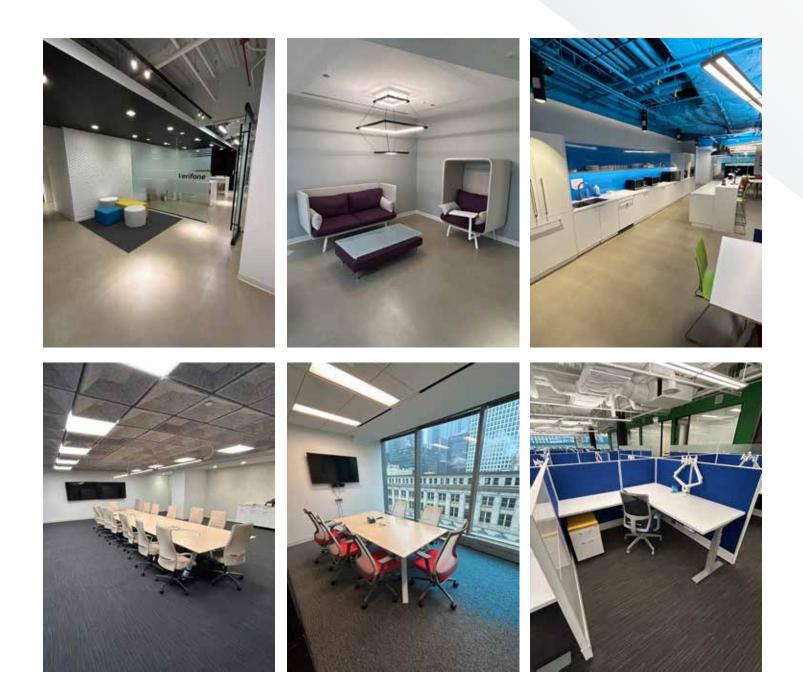

## **Space Details**

- Fully Furnished, Move-In Ready
- •154 Workstations (All "Sit-Stand")
- 8x Private Offices
- •1x Large Board Room for 22
- 10x Conference Rooms
- 7x Huddle Rooms
- 8x Phone Rooms
- Large Kitchen/Break Room

### Notable Features

- Views!
- Recently built out space with open layout and excellent finishes.
- Immediate proximity to Union Station.
- Recently renovated Tenant Lounge and Fitness Center.

SCOTT SHELBOURNE +1 312 470 1884 scott.shelbourne@cushwake.com