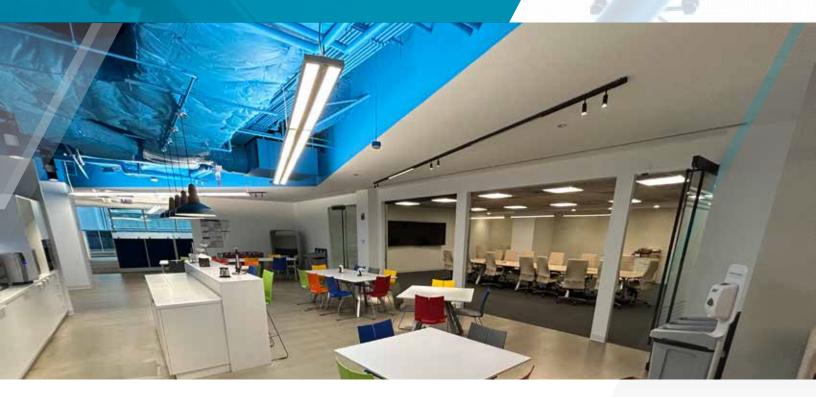

## **Space Details**

- Fully Furnished, Move-In Ready
- •154 Workstations (All "Sit-Stand")
- 8x Private Offices
- •1x Large Board Room for 22
- 10x Conference Rooms
- 7x Huddle Rooms
- 8x Phone Rooms
- Large Kitchen/Break Room

### Notable Features

- Views!
- Recently built out space with open layout and excellent finishes.
- Immediate proximity to Union Station.
- Recently renovated Tenant Lounge and Fitness Center.

SCOTT SHELBOURNE +1 312 470 1884 scott.shelbourne@cushwake.com