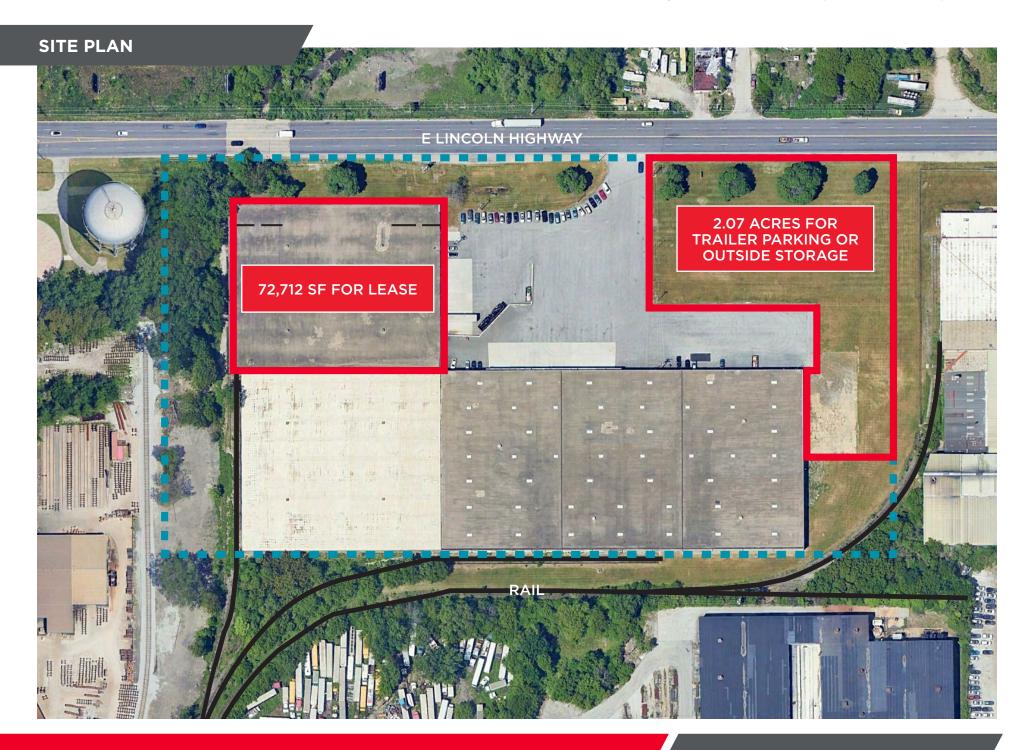

# PROPERTY **FEATURES**

| Building Size:                                             | 281,847 SF                                                                                                                       |
|------------------------------------------------------------|----------------------------------------------------------------------------------------------------------------------------------|
| Available Space:                                           | 72,712 SF                                                                                                                        |
| Office Area:                                               | ±1,000 SF                                                                                                                        |
| Availability Date:                                         | May 15, 2025                                                                                                                     |
| Clear Height:                                              | 22'                                                                                                                              |
| Docks:                                                     | 7 Exterior docks                                                                                                                 |
| Drive-In Doors:                                            | 1 Drive-in door                                                                                                                  |
| Lighting:                                                  | LED motion sensor                                                                                                                |
| Power:                                                     | 600-Amps at 120/240-Volts                                                                                                        |
| Lease Rate:                                                | Subject to offer                                                                                                                 |
| Additional Land for Trailer<br>Parking or Outside Storage: | <ul> <li>2.07 acres</li> <li>Possible 55 trailer positions (55' stalls)</li> <li>Site to be paved, fenced, lit, gated</li> </ul> |

## **72,712 SF FOR LEASE**

For more information, please contact: