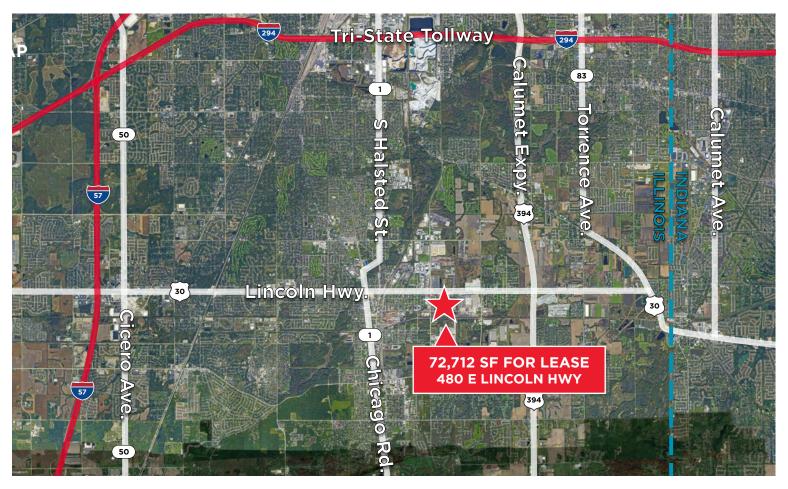

## **480 EAST LINCOLN HWY**

Chicago Heights, IL

FOR LEASE: 72,712 SF & 2.07 ACRES

For more information, please contact:

## **72,712 SF FOR LEASE**

For more information, please contact: