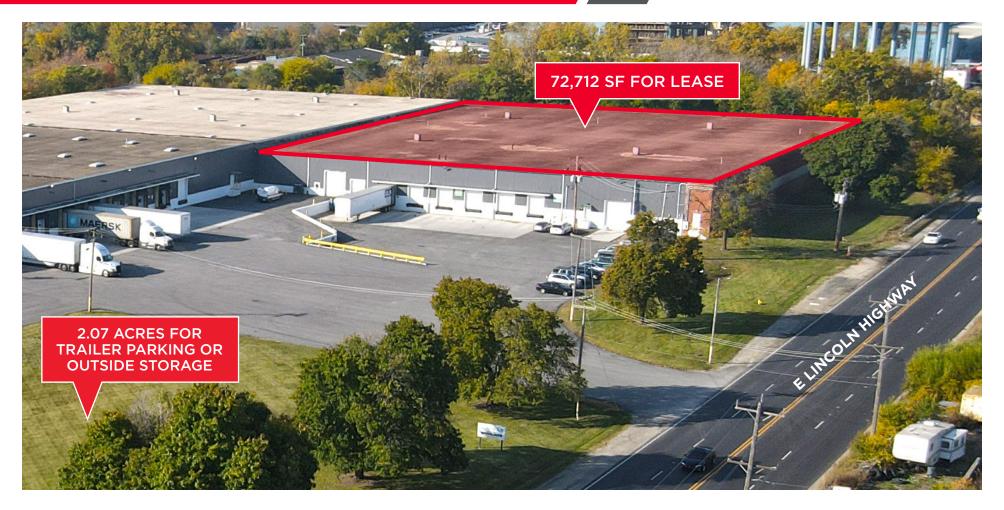

## **480 EAST LINCOLN HWY**

Chicago Heights, IL

FOR LEASE: 72,712 SF & 2.07 ACRES

For more information, please contact:

# PROPERTY **FEATURES**

| Building Size:                                             | 281,847 SF                                                                                                                       |
|------------------------------------------------------------|----------------------------------------------------------------------------------------------------------------------------------|
| Available Space:                                           | 72,712 SF                                                                                                                        |
| Office Area:                                               | ±1,000 SF                                                                                                                        |
| Availability Date:                                         | May 15, 2025                                                                                                                     |
| Clear Height:                                              | 22'                                                                                                                              |
| Docks:                                                     | 7 Exterior docks                                                                                                                 |
| Drive-In Doors:                                            | 1 Drive-in door                                                                                                                  |
| Lighting:                                                  | LED motion sensor                                                                                                                |
| Power:                                                     | 600-Amps at 120/240-Volts                                                                                                        |
| Lease Rate:                                                | Subject to offer                                                                                                                 |
| Additional Land for Trailer<br>Parking or Outside Storage: | <ul> <li>2.07 acres</li> <li>Possible 55 trailer positions (55' stalls)</li> <li>Site to be paved, fenced, lit, gated</li> </ul> |

## **72,712 SF FOR LEASE**

For more information, please contact: