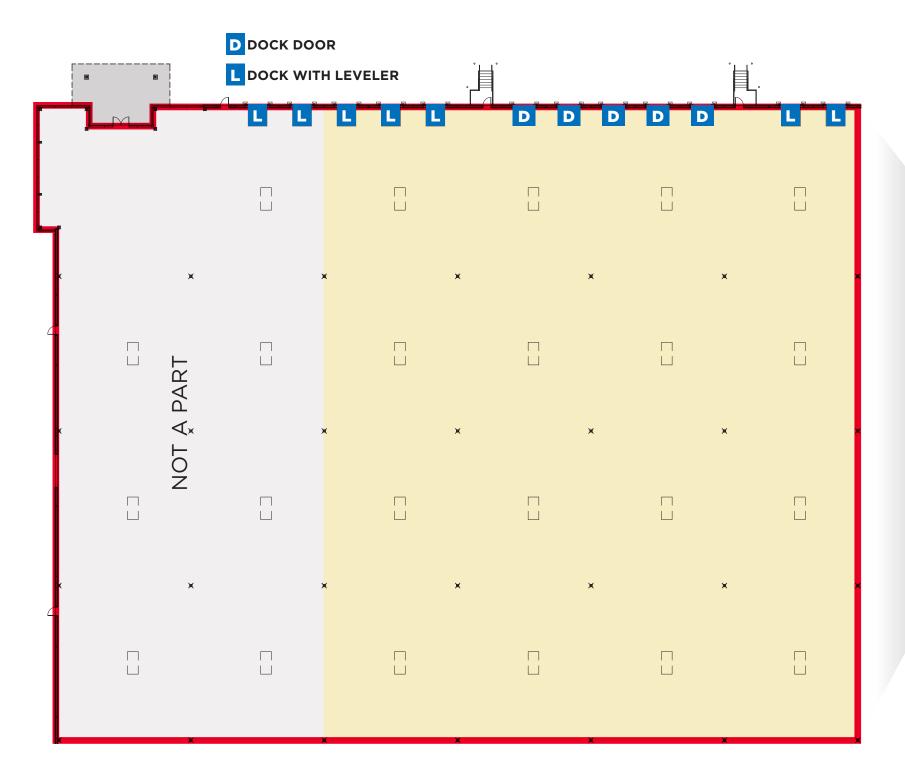

### **ARA BUILDING B**

2450 SOUTH 6755 WEST | WEST VALLEY CITY, UT

Building Size

497,632 SF

Available

45,000 SF

Office

None

Divisible

22,500 SF

DH Doors

10 Dock High

**■** (5 with levelers)

Clear Height

32'

Fire Suppression

**ESFR** 

Column Spacing

60' Speed Bay

**Master Lease** 

**Expiration: 9/30/2028** 