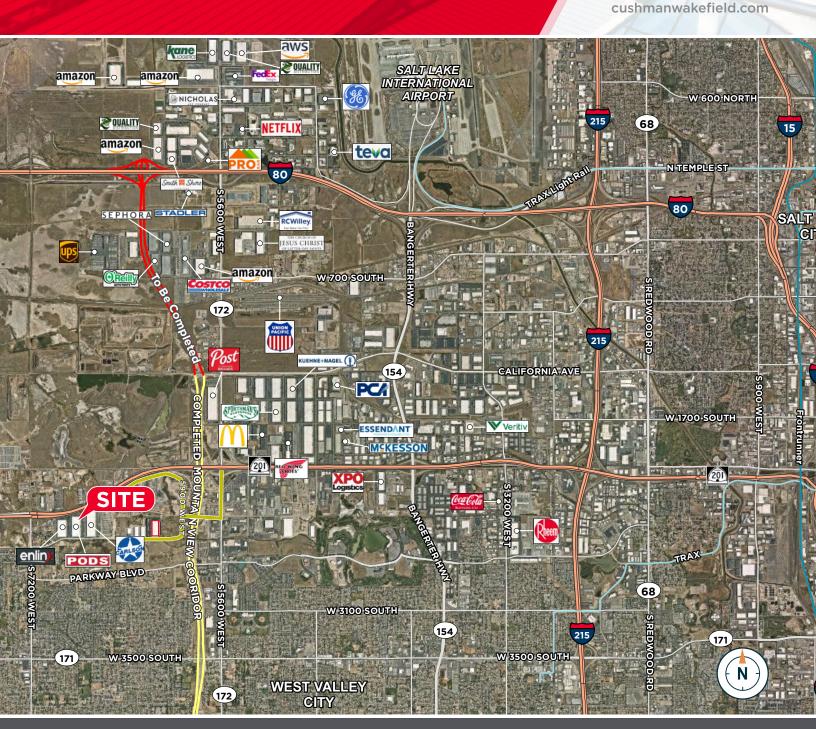

# FOR SUBLEASE ARA BUILDING B

gina.moore@cushwake.com

2450 SOUTH 6755 WEST | WEST VALLEY CITY, UT

cushmanwakefield.com

tyson.fowler@cushwake.com

### **ARA BUILDING B**

2450 SOUTH 6755 WEST | WEST VALLEY CITY, UT

Building Size

497,632 SF

Available

45,000 SF

Office

None