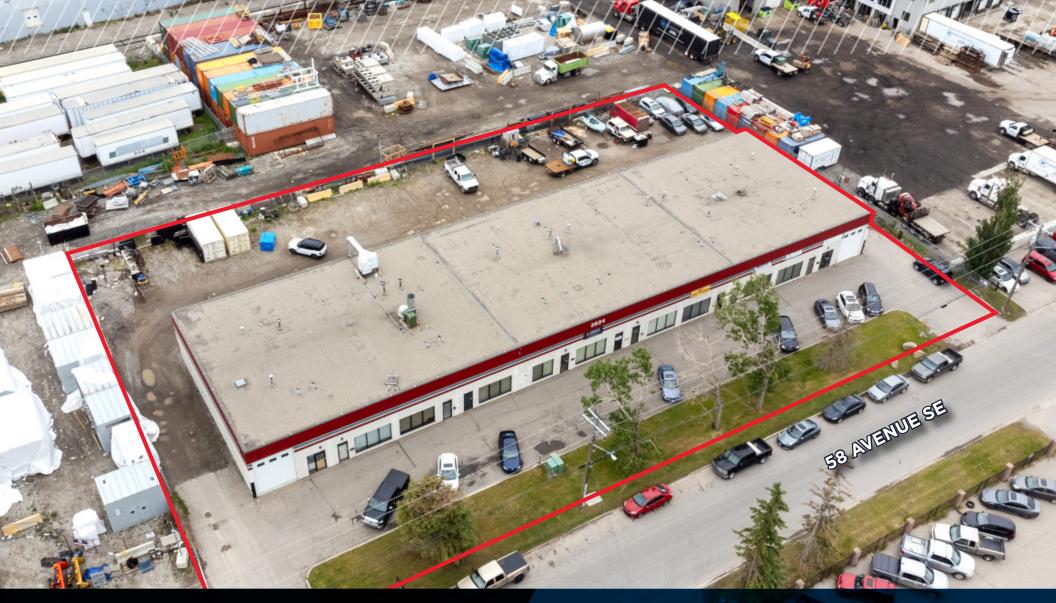

## **PROPERTY OVERVIEW**

**District:** Foothills Industrial Park

Municipal Address: 2824 - 58 Avenue SE, Calgary, AB

**Legal Description:** Plan 1113736, Block 8, Lot 22

Year Built: 1978

**Building Size:** 16,912 sf

Site Size: 1.12 acres

Site Coverage: 34%

Site Shape: Rectangular

I-G (Industrial General)

Primarily for a wide range of general industrial uses with land use impacts that are typically associated with such industrial uses. Uses may include