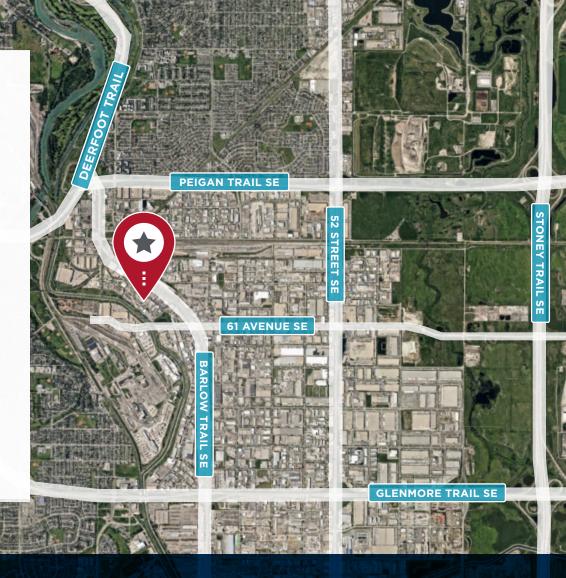

## **PROPERTY OVERVIEW**

**District:** Foothills Industrial Park

Municipal Address: 2824 - 58 Avenue SE, Calgary, AB

**Legal Description:** Plan 1113736, Block 8, Lot 22

Year Built: 1978

**Building Size:** 16,912 sf