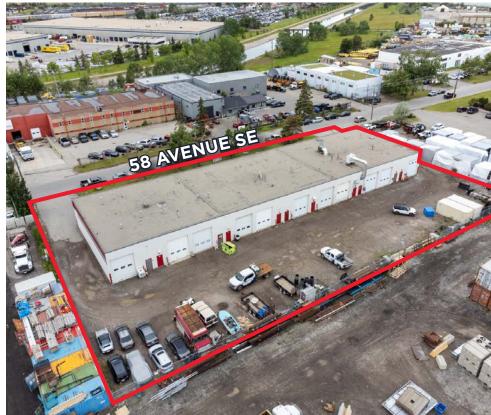

## **PROPERTY OVERVIEW**

**District:** Foothills Industrial Park

Municipal Address: 2824 - 58 Avenue SE, Calgary, AB

**Legal Description:** Plan 1113736, Block 8, Lot 22

Year Built: 1978

**Building Size:** 16,912 sf

Site Size: 1.12 acres

Site Coverage: 34%

Site Shape: Rectangular

I-G (Industrial General)

Primarily for a wide range of general industrial uses with land use impacts that are typically associated with such industrial uses. Uses may include

manufacturing, storage, warehouse, automotive uses and instructional uses

Basic Construction: Concrete cinderblock construction including cinderblock demising walls

Loading: 11 (12' x 14') drive-in loading doors 2 (12' x 12') drive-in loading doors