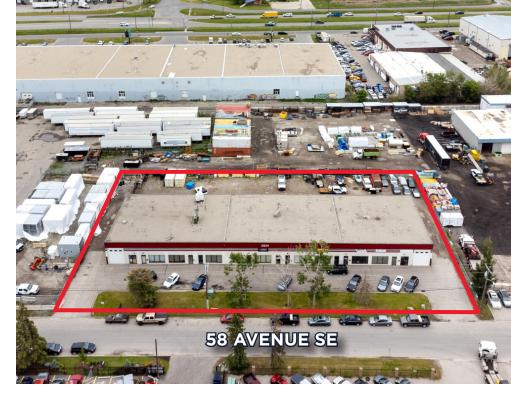

## **PROPERTY OVERVIEW**

**District:** Foothills Industrial Park

Municipal Address: 2824 - 58 Avenue SE, Calgary, AB

**Legal Description:** Plan 1113736, Block 8, Lot 22

Year Built: 1978

**Building Size:** 16,912 sf

Site Size: 1.12 acres

Site Coverage: 34%

Site Shape: Rectangular

I-G (Industrial General)

Primarily for a wide range of general industrial uses with land use impacts that are typically associated with such industrial uses. Uses may include