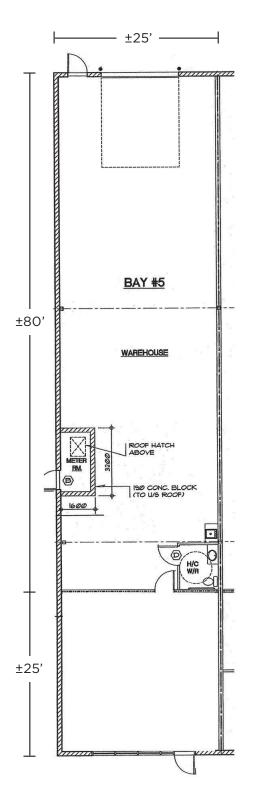

### Lease Particulars

| Available Area       | ± 2,550 sf                    |
|----------------------|-------------------------------|
| Office/Showroom Area | ± 625 sf                      |
| Warehouse Area       | ± 1,925 sf                    |
| Loading              | 1 (14'H x 12'W) drive-in door |
| Power                | 225A, 240V (TBV)              |
| Lease Rate           | \$15.00 psf                   |
| Op. Costs            | \$8.50 psf (2024 est.)        |
| Available            | November 1, 2024              |

### **Floor Plan**

\* Not to scale, not exactly as shown.