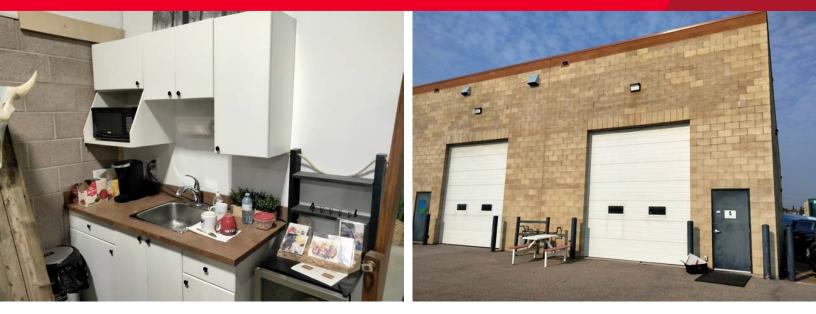

#### Comments

- Many nearby amenities
- Ample on-site parking
- Good access onto Deerfoot Trail, Glenmore Trail and 114<sup>th</sup> Avenue SE
- Area serviced by public transportation
- Warehouse has LED lighting, water spigot and kitchenette

### Lease Particulars

| Available Area       | ± 2,550 sf                    |
|----------------------|-------------------------------|
| Office/Showroom Area | ± 625 sf                      |
| Warehouse Area       | ± 1,925 sf                    |
| Loading              | 1 (14'H x 12'W) drive-in door |
| Power                | 225A, 240V (TBV)              |
| Lease Rate           | \$15.00 psf                   |
| Op. Costs            | \$8.50 psf (2024 est.)        |
| Available            | November 1, 2024              |