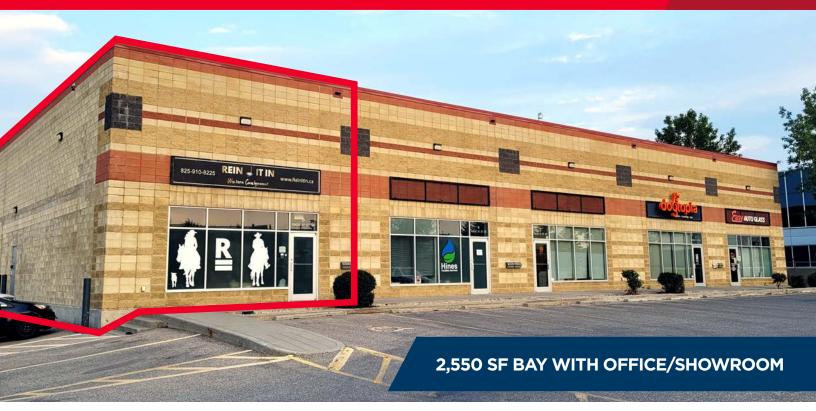

### CUSHMAN & WAKEFIELD

FOR LEASE 10820 – 27 Street SE, Bay 5 Calgary, AB

### Lease Particulars

| Available Area       | ± 2,550 sf                    |
|----------------------|-------------------------------|
| Office/Showroom Area | ± 625 sf                      |
| Warehouse Area       | ± 1,925 sf                    |
| Loading              | 1 (14'H x 12'W) drive-in door |
| Power                | 225A, 240V (TBV)              |
| Lease Rate           | \$15.00 psf                   |
| Op. Costs            | \$8.50 psf (2024 est.)        |
| Available            | November 1, 2024              |