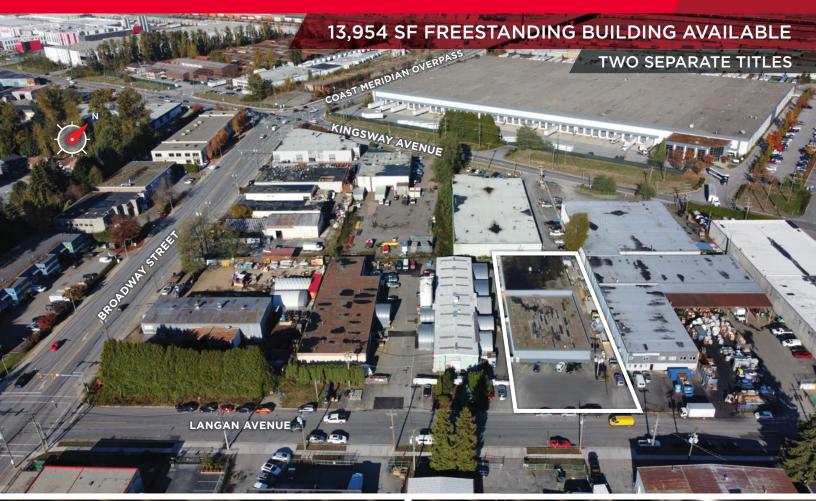

## **LOCATION**

The subject property is situated in the heart of the Mary Hill industrial area, one half block east of Broadway Street on the north side of Langan Avenue. The location offers easy access to the Mary Hill ByPass, Pitt River Bridge, Coast Meridian Overpass and Lougheed Highway and is just a few minutes from the Trans-Canada Highway and Port Mann Bridge.

#### SITE SIZE

0.55 acres (24,119 sf)

## **BUILDING SIZE**

Strata Lot 1

Warehouse 7,184 SF

Strata Lot 2

Mezzanine Office 1,345 SF Warehouse 5,713 SF

Total Available Area

13,954 SF