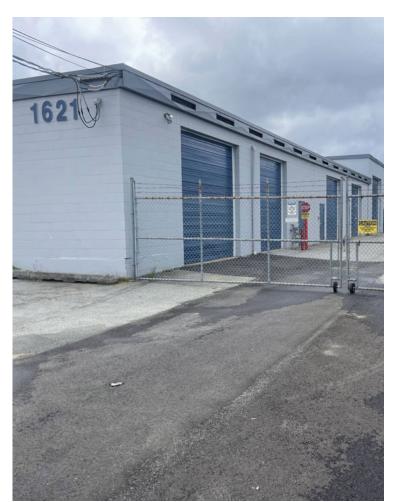

#### **PROPERTY FEATURES**

- · Concrete block construction
- Newly painted and recent office renovations
- Fluorescent lights
- · Radiant tube & forced air gas warehouse heating
- Approximately 13' 17'6" ceiling height
- Multiple washrooms, first aid room & lunchroom
- Six (6) grade loading doors
- Partially sprinklered
- Paved and fenced
- Heavy 480V power service