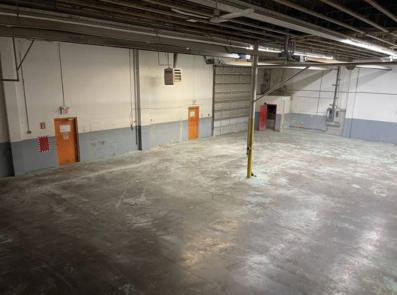

#### **PROPERTY FEATURES**

- · Concrete block construction
- Newly painted and recent office renovations
- Fluorescent lights
- · Radiant tube & forced air gas warehouse heating
- Approximately 13' 17'6" ceiling height
- Multiple washrooms, first aid room & lunchroom
- Six (6) grade loading doors
- Partially sprinklered
- Paved and fenced
- Heavy 480V power service

## **BUILDING SIZE**

Strata Lot 1

Warehouse 7,184 SF

Strata Lot 2

Mezzanine Office 1,345 SF Warehouse 5,713 SF

Total Available Area

13,954 SF