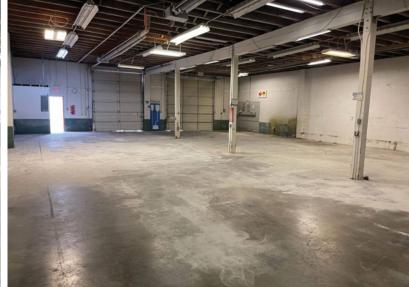

#### **PROPERTY FEATURES**

- · Concrete block construction
- Newly painted and recent office renovations
- Fluorescent lights
- · Radiant tube & forced air gas warehouse heating
- Approximately 13' 17'6" ceiling height
- Multiple washrooms, first aid room & lunchroom
- Six (6) grade loading doors
- Partially sprinklered
- Paved and fenced
- Heavy 480V power service

## **BUILDING SIZE**

Strata Lot 1

Warehouse 7,184 SF

Strata Lot 2

Mezzanine Office 1,345 SF Warehouse 5,713 SF

Total Available Area

13,954 SF