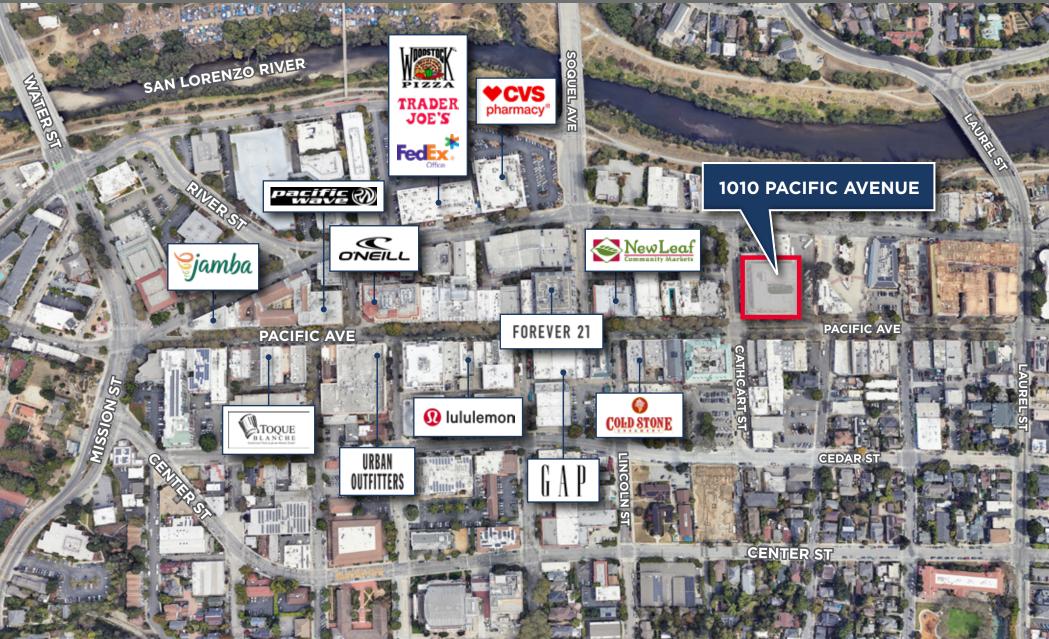

RTMENT BUILDING

cushmanwakefield.com

# 1010 PACIFIC AVENUE Santa Cruz, California

### PRIME SANTA CRUZ RETAIL SUITES / FOR LEASE

#### **PROPERTY HIGHLIGHTS**

- Busy corner of Pacific Avenue & Cathcart Street
- Co-tenants include Sandwich Spot & Quickly
- Excellent visibility
- Restroom in space
- Close to Transit Center
- Located in Downtown Parking District City lots and garages nearby

#### **LEASE RATE / SUITE DETAILS**

 Suite A & B: ±1,266 RSF Total Available Asking Rent: \$2.75 PSF/MO + NNN (NNN @±\$0.86 PSF/MO) Suite C & D: ±1,264 RSF Total Available Asking Rent: \$2.75 PSF/MO + NNN (NNN @±\$0.86 PSF/MO)

Useful information: downtownsantacruz.com choosesantacruz.com





#### OVERVIEW

# 1010 PACIFIC AVENUE Santa Cruz, California

## PRIME SANTA CRUZ RETAIL SUITES / FOR LEASE



**AERIAL MAP** 

# **1010 PACIFIC AVENUE**

## Santa Cruz, California

#### PRIME SANTA CRUZ RETAIL SUITES FOR LEASE

#### **Reuben Helick**

Managing Director +1 831 647 2109 reuben.helick@cushwake.com LIC #01171272

#### Nick Greenup

Senior Associate +1 831 647 2106 nicholas.greenup@cushwake.com LIC #02143358 Doud Arcade Building, Suite #202 South Ocean Avenue P.O. Box 999 Carmel-by-the-Sea, CA 93921 +1 831 375 8000



#### cushmanwakefield.com

©2024 Cushman & Wakefield. All rights reserved. The information contained in this communication is strictly confidential. This information has been obtained from sources believed to be reliable but has not been verified. NO WARRANTY OR REPRESENTATION, EXPRESS OR IMPLIED, IS MADE AS TO THE CONDITION OF THE PROPERTY (OR PROPERTIES) REFERENCED HE