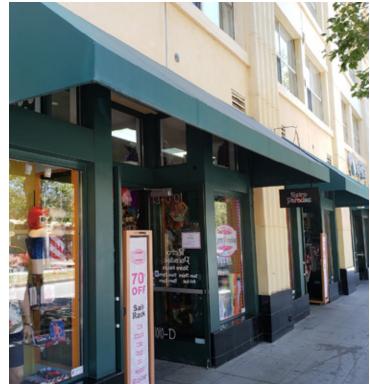

#### **PROPERTY HIGHLIGHTS**

- Busy corner of Pacific Avenue & Cathcart Street
- Co-tenants include Sandwich Spot & Quickly
- Excellent visibility
- Restroom in space
- Close to Transit Center
- Located in Downtown Parking District City lots and garages nearby

#### OVERVIEW