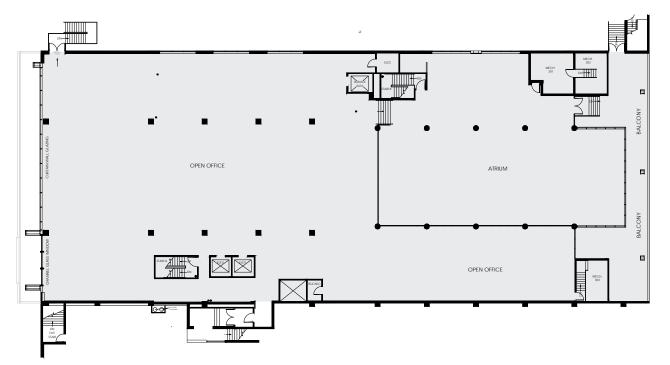

### LINCOLN CENTRE

nuveen

## THE LOFTS



#### the lofts

# building highlights

C

- 52,000 SF
- - Floor 2 25,000 SF
- - Floor 3 26,428 SF
- New Construction and Finishes
- Crown Signage Available

- Private Entrance and Elevator Lobby
- 25 Dedicated Covered Parking Spaces
- High Ceilings
- Amenity Rich Office Environment

#### renovations -







#### renovations





# second floor

26,105 SF



### third floor

26,428 SF





### LINCOLN CENTRE

nuveen



Matt Schendle | 972 663 9634 | matt.schendle@cushwake.com Zach Bean | 972 663 9886 | zach.bean@cushwake.com Mary Frances Burnette | 817 682 7330 | maryfrances.burnette@cushwake.com 5400 | 5420 | 5430 | 5440 LBJ Freeway · Dallas, TX 75240 Iincolncentredallas.com

©2024 Cushman & Wakefield. All rights reserved. The information contained in this communication is strictly confidential. This information has been obtained from sources believed to be reliable but has not been verified. NO WARRANTY OR REPRESENTATION, EXPRESS OR IMPLIED, IS MADE AS TO THE CONDITION OF THE PROPERTY (OR PROPERTIES) REFERENCED HEREIN OR AS TO THE ACCURACY OR COMPLETENESS OF THE INFORMATION CONTAINED HEREIN, AND SAME IS SUBMITTED SUBJECT TO ERRORS, OMISSIONS, CHANGE OF PRICE, RENTAL OR