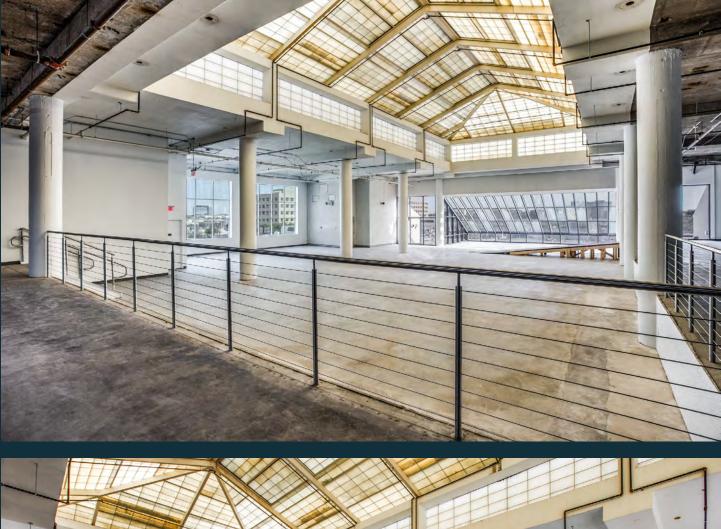

# building highlights

C

- 52,000 SF
- - Floor 2 25,000 SF
- - Floor 3 26,428 SF
- New Construction and Finishes
- Crown Signage Available

- Private Entrance and Elevator Lobby
- 25 Dedicated Covered Parking Spaces
- High Ceilings
- Amenity Rich Office Environment

#### renovations -

#### renovations