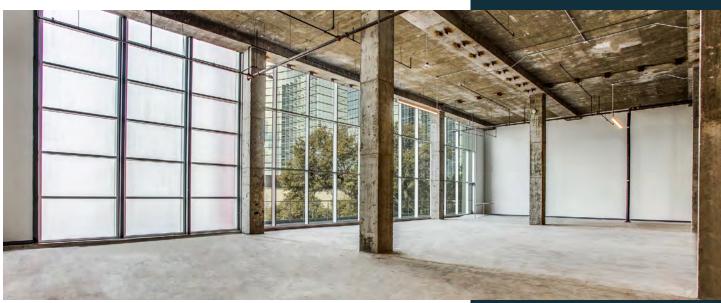

### LINCOLN CENTRE

nuveen

## THE LOFTS



#### the lofts

# building highlights

C

- 52,000 SF
- - Floor 2 25,000 SF
- - Floor 3 26,428 SF
- New Construction and Finishes
- Crown Signage Available

- Private Entrance and Elevator Lobby
- 25 Dedicated Covered Parking Spaces
- High Ceilings
- Amenity Rich Office Environment

#### renovations -







#### renovations





# second floor

26,105 SF



### third floor

26,428 SF





### LINCOLN CENTRE

nuveen



Matt Schendle | 972 663 9634 | matt.schendle@cushwake.com Zach Bean | 972 663 9886 | zach.bean@cushwake.com Mary Frances Burnette | 817 682 7330 | maryfrances.burnette@cushwake.com 5400 | 5420 | 5430 | 5440 LBJ Freeway · Dallas, TX 75240 Iincolncentredallas.com

©2024 Cushman & Wakefield. All rights reserved. The information contained in this communication is strictly confidential. This information has been obtained from sources believed to be reliable but has not been verified. NO WARRANTY OR REPRESENTATION, EXPRESS OR IMPLIED, IS MADE AS TO THE CONDITION OF THE PROPERTY (OR PROPERTIES) REFERENCED HEREIN OR AS TO THE ACCURACY OR COMPLETENESS OF THE INFORMATION CONTAINED HER