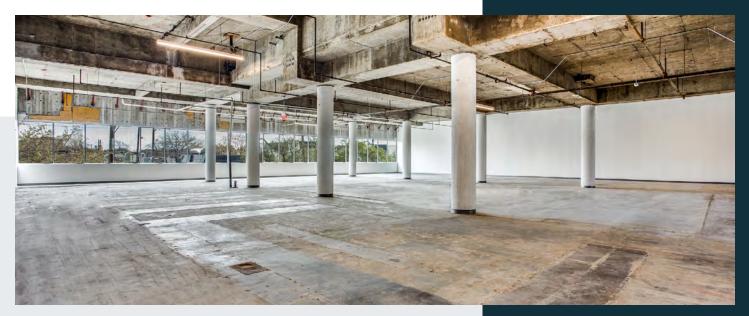

### LINCOLN CENTRE

nuveen

## THE LOFTS



#### the lofts

# building highlights

C

- 52,000 SF
- - Floor 2 25,000 SF
- - Floor 3 26,428 SF
- New Construction and Finishes
- Crown Signage Available

- Private Entrance and Elevator Lobby
- 25 Dedicated Covered Parking Spaces
- High Ceilings
- Amenity Rich Office Environment

#### renovations -







#### renovations





# second floor

26,105 SF



### third floor

26,428 SF





### LINCOLN CENTRE

nuveen



Matt Schendle | 972 663 9634 | matt.schendle@cushwake.com Zach Bean | 972 663 9886 | zach.bean@cushwake.com Mary Frances Burnette | 817 682 7330 | maryfrances.burnette@cushwake.com 5400 | 5420 | 5430 | 5440 LBJ Freeway · Dallas, TX 75240 Iincolncentredallas.com

©2024 Cushman & Wakefield. All rights reserved. The information contained in this communication is strictly confidential. This information has been obtained from sources believed to be reliable but has not been verified. NO WARRANTY OR REPRESENTATION, EXPRESS OR IMPLIED, IS MADE AS TO THE CONDITION OF THE PROPERTY (OR PROPERTIES) REFERENCED HEREIN OR AS TO THE ACCURACY OR COMPLETENESS OF THE INFORMATION CONTAINED HEREI