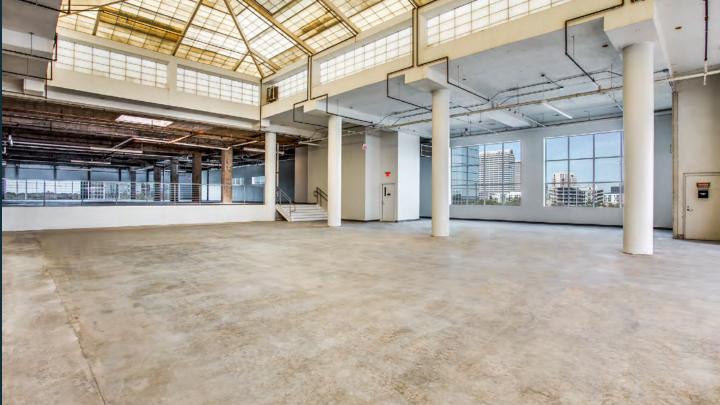

# building highlights

C

- 52,000 SF
- - Floor 2 25,000 SF
- - Floor 3 26,428 SF
- New Construction and Finishes
- Crown Signage Available

- Private Entrance and Elevator Lobby
- 25 Dedicated Covered Parking Spaces
- High Ceilings
- Amenity Rich Office Environment

#### renovations -

#### renovations