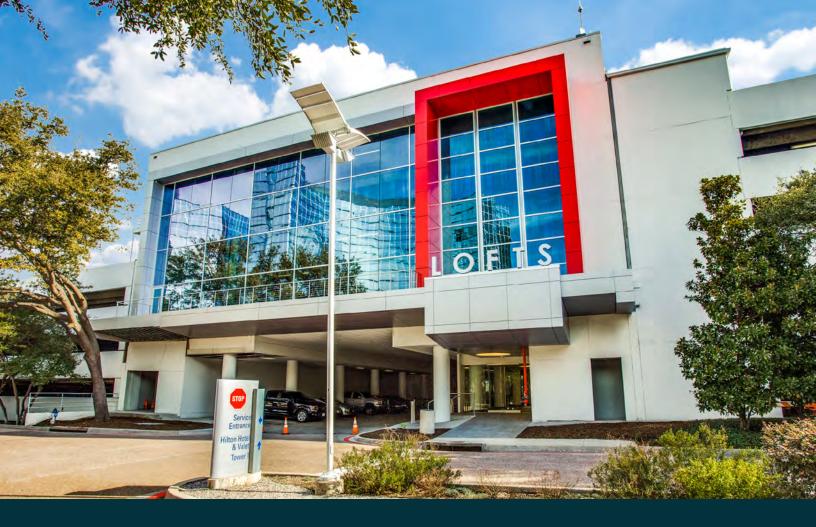

### LINCOLN CENTRE

nuveen

## THE LOFTS

#### the lofts

# building highlights

C

- 52,000 SF
- - Floor 2 25,000 SF
- - Floor 3 26,428 SF
- New Construction and Finishes
- Crown Signage Available

- Private Entrance and Elevator Lobby
- 25 Dedicated Covered Parking Spaces
- High Ceilings
- Amenity Rich Office Environment