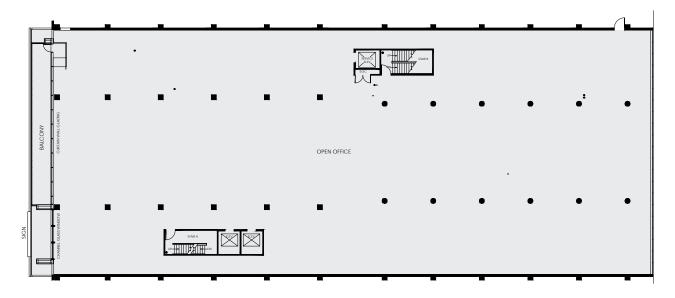

### LINCOLN CENTRE

nuveen

## THE LOFTS



#### the lofts

# building highlights

C

- 52,000 SF
- - Floor 2 25,000 SF
- - Floor 3 26,428 SF
- New Construction and Finishes
- Crown Signage Available

- Private Entrance and Elevator Lobby
- 25 Dedicated Covered Parking Spaces
- High Ceilings
- Amenity Rich Office Environment

#### renovations -







#### renovations





# second floor

26,105 SF



### third floor

26,428 SF





### LINCOLN CENTRE

nuveen



Matt Schendle | 972 663 9634 | matt.schendle@cushwake.com Zach Bean | 972 663 9886 | zach.bean@cushwake.com Mary Frances Burnette | 817 682 7330 | maryfrances.burnette@cushwake.com 5400 | 5420 | 5430 | 5440 LBJ Freeway · Dallas, TX 75240 Iincolncentredallas.com

©2024 Cushman & Wakefield. All rights reserved. The information contained in this communication is strictly confidential. This information has been obtained from sources believed to be reliable but has not been verified. NO WARRANTY OR REPRESENTATION, EXPRESS OR IMPLIED, IS MADE AS TO THE CONDITION OF THE PROPERTY (OR PROPERTIES) REFERENCED HEREIN OR AS TO THE ACCURACY OR COMPLETENESS OF THE INFORMATION CONTAINED HEREIN, AND SAME IS SUBMITTED SUBJECT TO ERRORS, OMISSIO