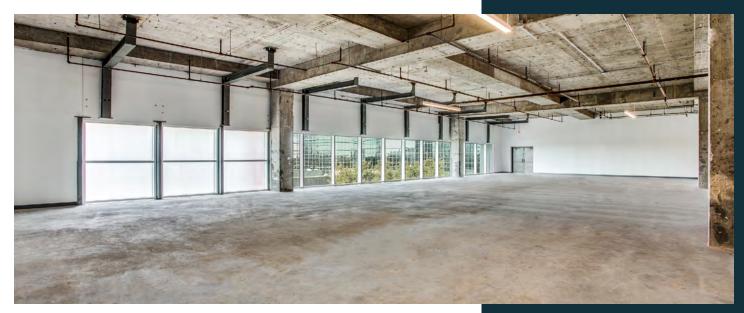

### LINCOLN CENTRE

nuveen

## THE LOFTS



#### the lofts

# building highlights

C

- 52,000 SF
- - Floor 2 25,000 SF
- - Floor 3 26,428 SF
- New Construction and Finishes
- Crown Signage Available

- Private Entrance and Elevator Lobby
- 25 Dedicated Covered Parking Spaces
- High Ceilings
- Amenity Rich Office Environment

#### renovations -







#### renovations





# second floor

26,105 SF



### third floor

26,428 SF





### LINCOLN CENTRE

nuveen



Matt Schendle | 972 663 9634 | matt.schendle@cushwake.com Zach Bean | 972 663 9886 | zach.bean@cushwake.com Mary Frances Burnette | 817 682 7330 | maryfrances.burnette@cushwake.com 5400 | 5420 | 5430 | 5440 LBJ Freeway · Dallas, TX 75240 Iincolncentredallas.com

©2024 Cushman & Wakefield. All rights reserved. The information contained in this communication is strictly confidential. This information has been obtained from sources believed to be reliable but has not been verified. NO WARRANTY OR REPRESENTATION, EXPRESS OR IMPLIED, IS MADE AS TO THE CONDITION OF THE PROPERTY (OR PROPERTIES) REFERENCED HEREIN OR AS TO THE ACCURACY OR COMPLETENESS OF THE INFORMATION CONTAINED H