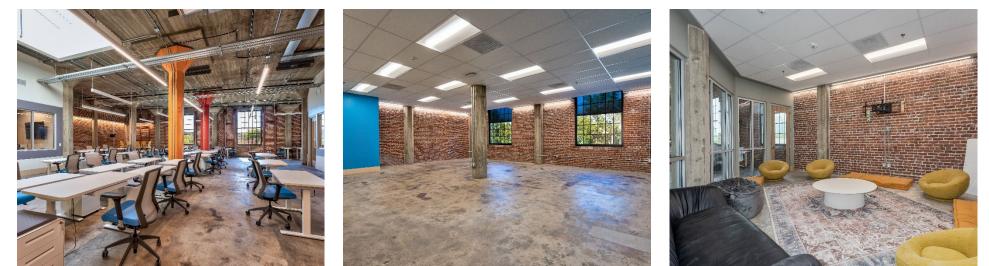

### GREAT DOWNTOWN LOCATION

- ON-SITE FOOD COURT
- BRAND NEW BUILD OUT
- MODERN EFFICENT WORKSPACE
- CITY OF FRESNO ON TOP FLOOR
- FURNISHED OFFICE SPACE

### AVAILABLE SPACE

± 10,746 SF – 1<sup>st</sup> FLOOR SPACE
± 15,544 SF – 1<sup>st</sup> FLOOR SPACE

- ± 26,290 SF 1<sup>st</sup> FLR SPACE TOTAL
- ± 12,401 SF BASEMENT SPACE

EASY HWY ACCESS TO 41, 168, 99 & 180

# // BUILDING INFORMATION

**BUILDING SIZE** ±73,737 SF

AVAILABLE SPACE

OFFICE 10,746 SF -

SITE SIZE 1.3 ACRES

YEAR RENOVATED 2022

STORIES

CONSTRUCTION MASONRY

**ZONING** DTG (DOWNTOWN GENRAL)

**ELEVATORS** 1 PASSENGER LIGHTING HIGH-EFFICIENCY LED

SPRINKLERS YES

FURNITURE YES

LEASE RATE

**BASEMENT 12,401 SF** 

LEASE TYPE NNN

26,290 SF