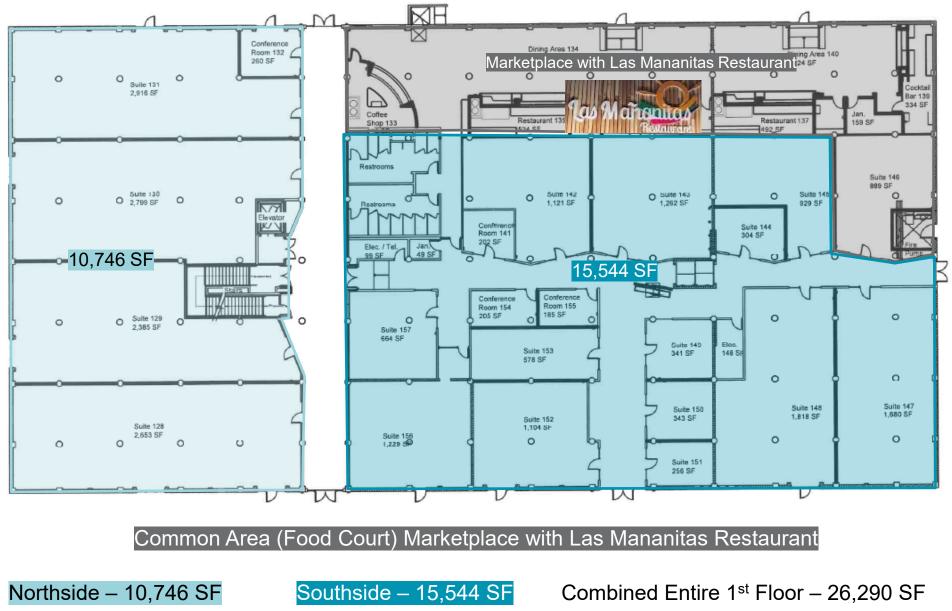

### AVAILABLE SPACE

± 10,746 SF – 1<sup>st</sup> FLOOR SPACE
± 15,544 SF – 1<sup>st</sup> FLOOR SPACE

- ± 26,290 SF 1<sup>st</sup> FLR SPACE TOTAL
- ± 12,401 SF BASEMENT SPACE

EASY HWY ACCESS TO 41, 168, 99 & 180

# // BUILDING INFORMATION

**BUILDING SIZE** ±73,737 SF

AVAILABLE SPACE

OFFICE 10,746 SF -

SITE SIZE 1.3 ACRES

YEAR RENOVATED 2022

STORIES

CONSTRUCTION MASONRY

**ZONING** DTG (DOWNTOWN GENRAL)

**ELEVATORS** 1 PASSENGER LIGHTING HIGH-EFFICIENCY LED

SPRINKLERS YES

FURNITURE YES

LEASE RATE

**BASEMENT 12,401 SF** 

LEASE TYPE NNN

26,290 SF

# // FLOOR PLANS

Cushman & Wakefield Copyright 2024. No warranty or representation, express or implied, is made to the accuracy or completeness of the information contained herein, and same is submitted subject to errors, omissions, change of price, rental or other conditions, withdrawal without notice, and to any special listing conditions imposed by the property owner(s). As applicable, we make no representation as to the condition of the property (or properties) in question.