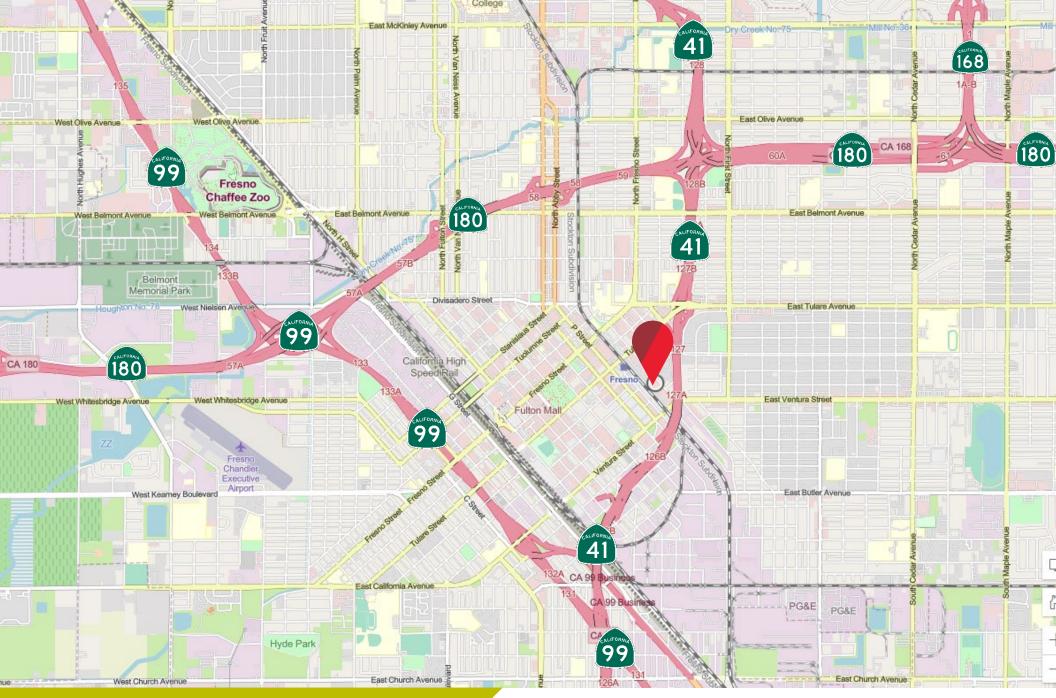

### AVAILABLE SPACE

± 10,746 SF – 1<sup>st</sup> FLOOR SPACE
± 15,544 SF – 1<sup>st</sup> FLOOR SPACE

- ± 26,290 SF 1<sup>st</sup> FLR SPACE TOTAL
- ± 12,401 SF BASEMENT SPACE

EASY HWY ACCESS TO 41, 168, 99 & 180

#### **HIGHWAY & STREET MAP AERIAL**

Cushman & Wakefield Copyright 2024. No warranty or representation, express or implied, is made to the accuracy or completeness of the information contained herein, and same is submitted subject to errors, omissions, change of price, rental or other conditions, withdrawal without notice, and to any special listing conditions imposed by the property owner(s). As applicable, we make no representation as to the condition of the property (or properties) in question.