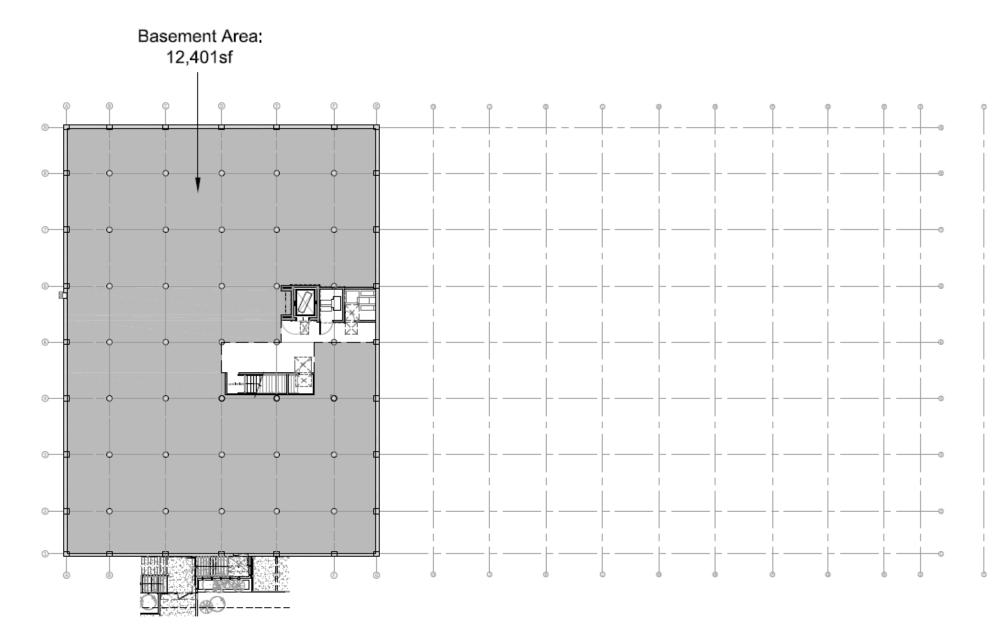

### AVAILABLE SPACE

± 10,746 SF – 1<sup>st</sup> FLOOR SPACE
± 15,544 SF – 1<sup>st</sup> FLOOR SPACE

- ± 26,290 SF 1<sup>st</sup> FLR SPACE TOTAL
- ± 12,401 SF BASEMENT SPACE

EASY HWY ACCESS TO 41, 168, 99 & 180

**ZONING** DTG (DOWNTOWN GENRAL)

**ELEVATORS** 1 PASSENGER LIGHTING HIGH-EFFICIENCY LED

SPRINKLERS YES

FURNITURE YES

LEASE RATE

**BASEMENT 12,401 SF** 

LEASE TYPE NNN

26,290 SF

# // FLOOR PLANS

Cushman & Wakefield Copyright 2024. No warranty or representation, express or implied, is made to the accuracy or completeness of the information contained herein, and same is submitted subject to errors, omissions, change of price, rental or other conditions, withdrawal without notice, and to any special listing conditions imposed by the property owner(s). As applicable, we make no representation as to the condition of the property (or properties) in question.