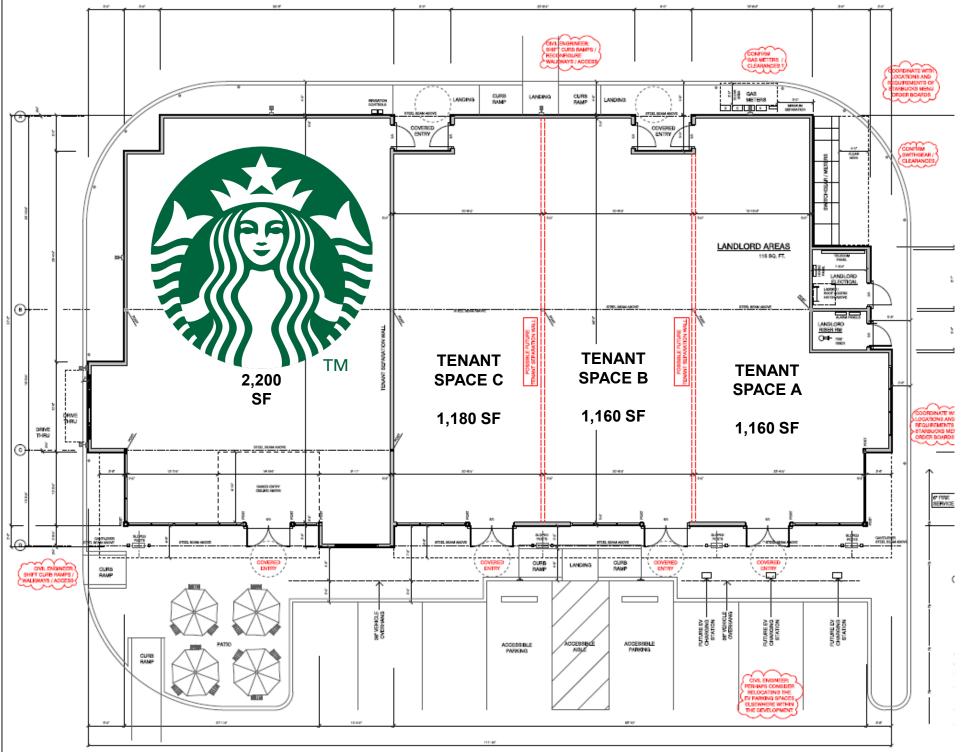

#### **BUILDING AT A GLANCE**

Address: NEC Jensen & Maple

Year Built: 2024

Leasable Interior Area: 1,160 SF - 3,500 SF

Space can be demised

Lease Rate: Inquire with broker

Cushman & Wakefield Copyright 2024. No warranty or representation, express or implied, is made to the accuracy or completeness of the information contained herein, and same is submitted subject to errors, omissions, change of price, rental or other conditions, withdrawal without notice, and to any special listing conditions imposed by the property owner(s). As applicable, we make no representation as to the condition of the property (or properties) in question.