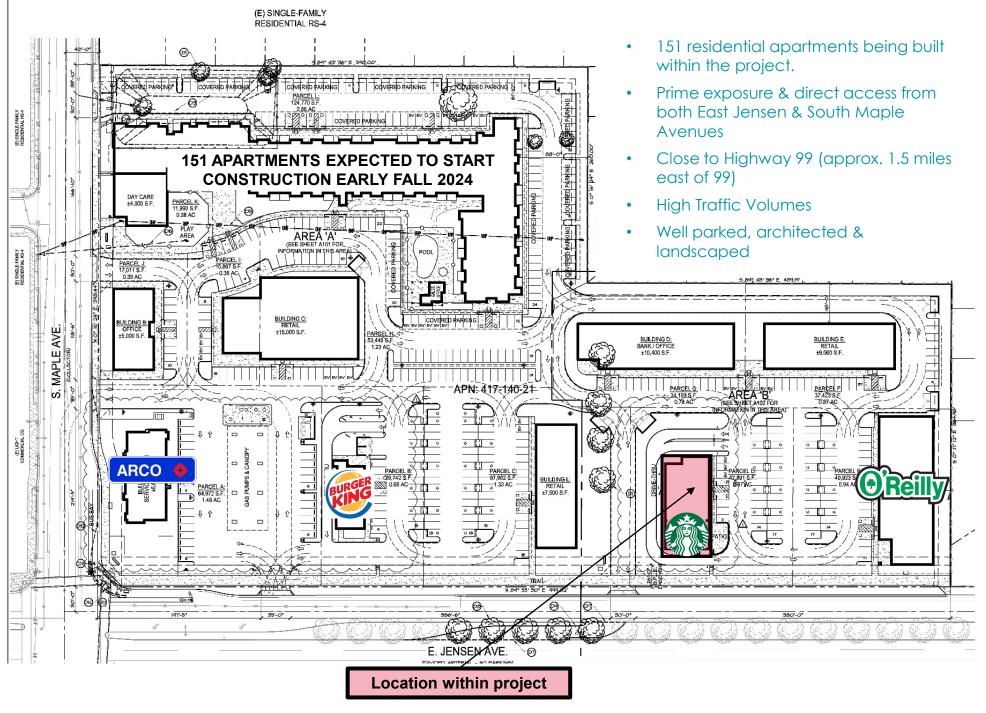

# JENSEN LANDING

Are you ready to make your mark in the bustling heart of Fresno? Look no further than **Jensen Landing**, a brand-new retail, professional, and multi-family project strategically positioned on the northeast corner of **Jensen Avenue** and **Maple Avenue**.

This vibrant development spans an impressive **65,000 square feet**, offering an exciting opportunity for businesses seeking high visibility and foot traffic.

Don't miss out on this exceptional opportunity! Contact us today to secure your spot alongside Starbucks. Be part of the Jensen Landing legacy—a place where businesses thrive and community connections flourish.

- **Starbucks Adjacency**: Imagine the synergy of being right next door to Starbucks. The aroma of freshly brewed coffee will beckon customers to explore your business.
- **Prime Location**: Nestled at the northeast corner of **Jensen Avenue** and **Maple Avenue**, Jensen Landing offers **prime exposure** and **direct access** from both major thoroughfares.
- Highway 99 Access: With close proximity to Highway 99, your business will thrive amidst high traffic volumes. Commuters, travelers, and locals will discover your storefront effortlessly.
- **Architectural Excellence**: Jensen Landing isn't just a retail space—it's a work of art. Thoughtfully designed, well-parked, and beautifully landscaped, it sets the stage for success.
- **Versatile Spaces**: Whether you're launching a boutique, a cozy café, or a trendy fitness studio, our available retail spaces can be customized to suit your vision. Sizes range.
- **Community Hub**: Jensen Landing is more than a retail destination; it's a community hub. Families, professionals, and residents will frequent this vibrant space.