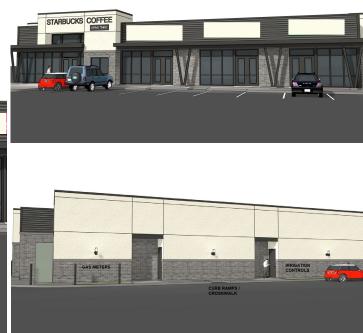

# JOIN STARBUCKS & BE PART OF A NEW DEVELOPMENT AT JENSEN & MAPLE

**NEC JENSEN & MAPLE** 

# JENSEN LANDING

Are you ready to make your mark in the bustling heart of Fresno? Look no further than **Jensen Landing**, a brand-new retail, professional, and multi-family project strategically positioned on the northeast corner of **Jensen Avenue** and **Maple Avenue**.

# A Planned 65,000sf Retail, Professional & Multi – Family Project – NEC E Jensen and S Maple Avenues | Fresno CA