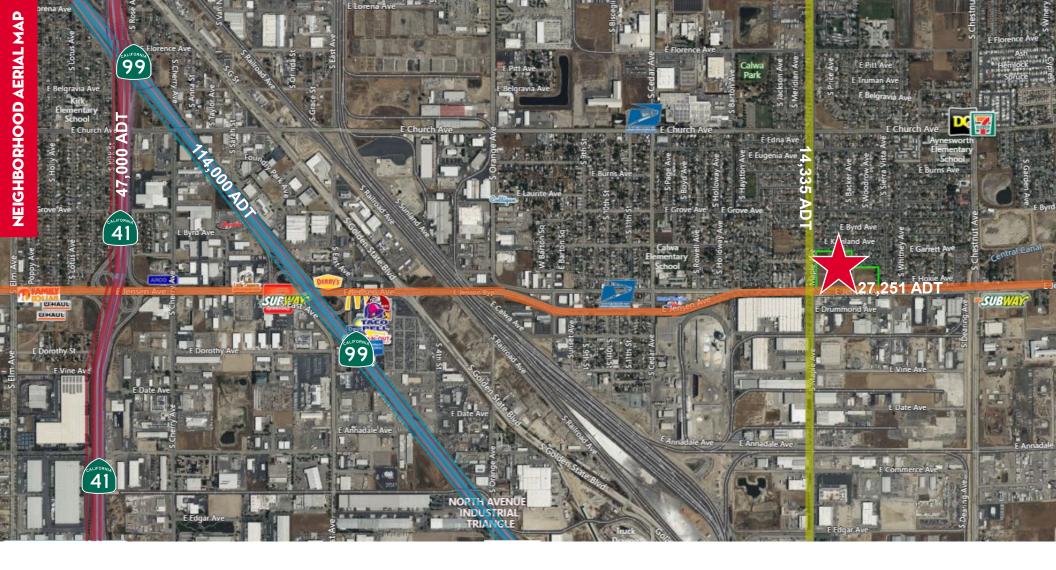

- **Starbucks Adjacency**: Imagine the synergy of being right next door to Starbucks. The aroma of freshly brewed coffee will beckon customers to explore your business.
- **Prime Location**: Nestled at the northeast corner of **Jensen Avenue** and **Maple Avenue**, Jensen Landing offers **prime exposure** and **direct access** from both major thoroughfares.
- Highway 99 Access: With close proximity to Highway 99, your business will thrive amidst high traffic volumes. Commuters, travelers, and locals will discover your storefront effortlessly.
- **Architectural Excellence**: Jensen Landing isn't just a retail space—it's a work of art. Thoughtfully designed, well-parked, and beautifully landscaped, it sets the stage for success.
- **Versatile Spaces**: Whether you're launching a boutique, a cozy café, or a trendy fitness studio, our available retail spaces can be customized to suit your vision. Sizes range.
- **Community Hub**: Jensen Landing is more than a retail destination; it's a community hub. Families, professionals, and residents will frequent this vibrant space.

## **DEMOGRAPICS**

|        | POPULATION | AVERAGE HH INCOME | 5 YR. % GROWTH FORCAST |
|--------|------------|-------------------|------------------------|
| 1 Mile | 13,989     | \$69,798          | 4.45%                  |
| 3 Mile | 93,476     | \$61,940          | 4.37%                  |
| 5 Mile | 229,439    | \$63,752          | 4.36%                  |