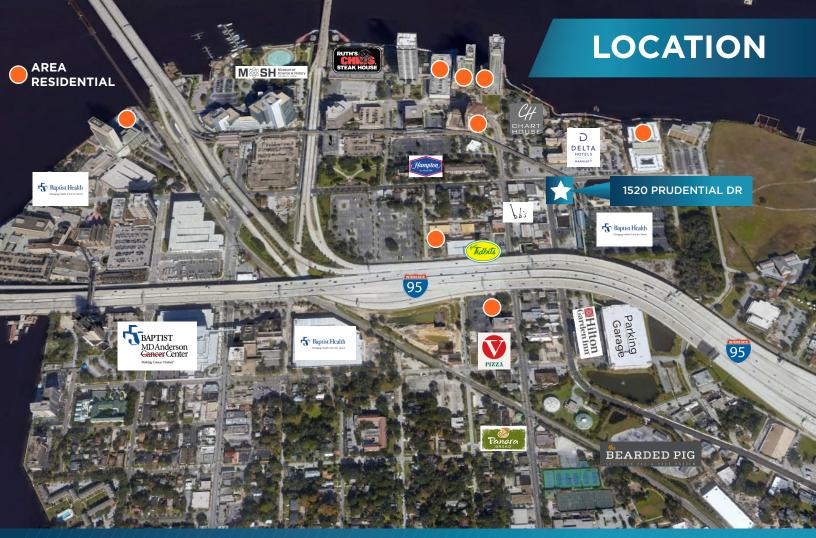

# OFFICE FOR LEASE 1520 PRUDENTIAL DR Jacksonville, FL 32207

- Built in 1926, this 5,670 sf freestanding building is situated at the corner of Prudential Dr and Kings Ave
- Updated modern layout and finishes
- Within walking distance of many popular restaurants and retailers, as well as the Riverwalk
- Central Southbank location with immediate access to 1-95
- 15 Onsite parking spaces with additional parking available across the street