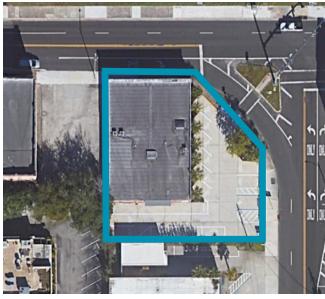

# OFFICE FOR LEASE 1520 PRUDENTIAL DR Jacksonville, FL 32207

- Built in 1926, this 5,670 sf freestanding building is situated at the corner of Prudential Dr and Kings Ave
- Updated modern layout and finishes
- Within walking distance of many popular restaurants and retailers, as well as the Riverwalk
- Central Southbank location with immediate access to 1-95
- 15 Onsite parking spaces with additional parking available across the street

### CONTACT

TRACI JENKS Senior Director +1 904 380 8333 traci.jenks@cushwake.com

10,400
AADT ON PRUDENTIAL DR & KINGS AVE

CCBD COMMERCIAL ZONING

////15///

ONSITE PARKING SPACES

JACKSONVILLE, FL 32207

\$2022 Cushman & Wakefield, All rights reserved. The material in this presentation has been prepared solely for information purposes, and its strictly confidential. Any disclosure, use, copying or circulation of this presentation, or the information contained within it) is strictly prohibited, unless you have obtained Cushman & Wakefield's prior written consent. The views expressed in this presentation are the views of the author and do not necessarily reflect the views of Cushman & Wakefield. Neither this presentation nor any part of it shall form the basis of, of be relied upon in connection with any offer, or act as an inducement to enter into any contract or commitment what soever. NO REPRESENTATION ORWARRANTY IS GIVEN, EXPRESS OR IMPLIED, AS TO THE ACCURACY OF THE INFORMATION CONTAINED WITHIN THIS PRESENTATION. AND CUSHMAN & WAKEFIELD IS UNDERNO OBLIGATION TO SUBSEQUENTLY CORRECT IT IN THE EVENT OF ERRORS.