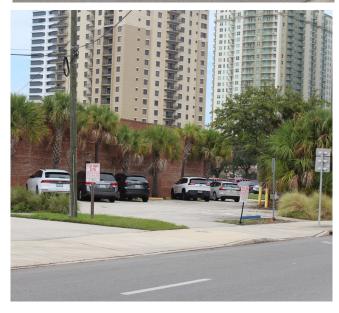

# OFFICE FOR LEASE 1520 PRUDENTIAL DR Jacksonville, FL 32207

- Built in 1926, this 5,670 sf freestanding building is situated at the corner of Prudential Dr and Kings Ave
- Updated modern layout and finishes
- Within walking distance of many popular restaurants and retailers, as well as the Riverwalk
- Central Southbank location with immediate access to 1-95
- 15 Onsite parking spaces with additional parking available across the street