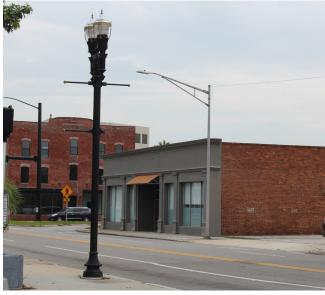

# OFFICE / RETAIL



# OFFICE FOR LEASE 1520 PRUDENTIAL DR Jacksonville, FL 32207

- Built in 1926, this 5,670 sf freestanding building is situated at the corner of Prudential Dr and Kings Ave
- Updated modern layout and finishes
- Within walking distance of many popular restaurants and retailers, as well as the Riverwalk
- Central Southbank location with immediate access to 1-95
- 15 Onsite parking spaces with additional parking available across the street



## **FLOOR PLAN**



### **PROPERTY IMAGES**

















### CONTACT

TRACI JENKS Senior Director +1 904 380 8333 traci.jenks@cushwake.com



10,400
AADT ON PRUDENTIAL DR & KINGS AVE

CCBD COMMERCIAL ZONING

////15///

ONSITE PARKING SPACES

JACKSONVILLE, FL 32207

\$2022 Cushman & Wakefield, All rights reserved. The material in this presentation has been prepared solely for information purposes, and its strictly confidential. Any disclosure, use, copying or circulation of this presentation, or the information contained within it) is strictly prohibited, unless you have obtained Cushman & Wakefield's prior written consent. The views expressed in this presentation are the views of the author and do not necessarily reflect the views of Cushman & Wakefield. Neither this presentation nor any part of it shall form the basis of, of be relied u