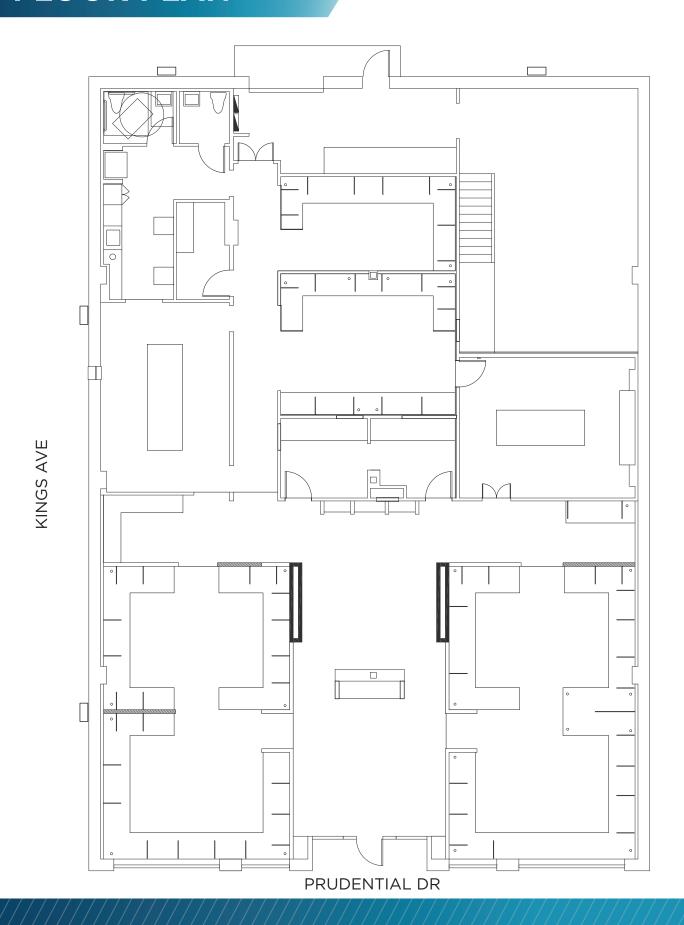

# OFFICE / RETAIL



# OFFICE FOR LEASE 1520 PRUDENTIAL DR Jacksonville, FL 32207

- Built in 1926, this 5,670 sf freestanding building is situated at the corner of Prudential Dr and Kings Ave
- Updated modern layout and finishes
- Within walking distance of many popular restaurants and retailers, as well as the Riverwalk
- Central Southbank location with immediate access to 1-95
- 15 Onsite parking spaces with additional parking available across the street



## **FLOOR PLAN**



### **PROPERTY IMAGES**

















### CONTACT

TRACI JENKS Senior Director +1 904 380 8333 traci.jenks@cushwake.com



10,400
AADT ON PRUDENTIAL DR & KINGS AVE

CCBD COMMERCIAL ZONING

////15///

ONSITE PARKING SPACES

JACKSONVILLE, FL 32207

\$2022 Cushman & Wakefield, All rights reserved. The material in this presentation has been prepared solely for information purposes, and its strictly confidential. Any disclosure, use, copying or circulation of this presentation, or the information contained within it) is strictly prohibited, unless you have obtained Cushman & Wakefield's prior written consent. The views expressed in this presentation are the views of the author and do not necessarily reflect the views of Cushman & Wakefield. Neither this presentation nor any part of it shal