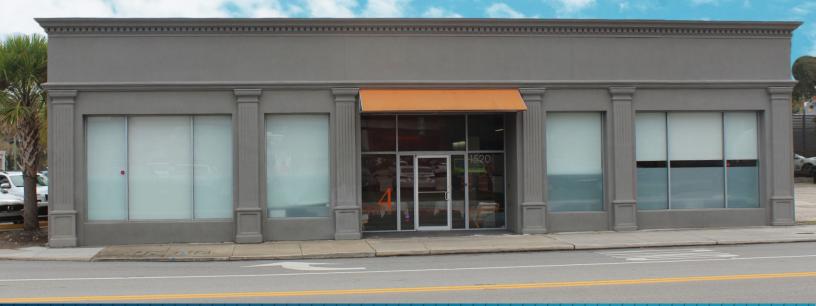

# OFFICE FOR LEASE 1520 PRUDENTIAL DR Jacksonville, FL 32207

- Built in 1926, this 5,670 sf freestanding building is situated at the corner of Prudential Dr and Kings Ave
- Updated modern layout and finishes
- Within walking distance of many popular restaurants and retailers, as well as the Riverwalk
- Central Southbank location with immediate access to 1-95
- 15 Onsite parking spaces with additional parking available across the street