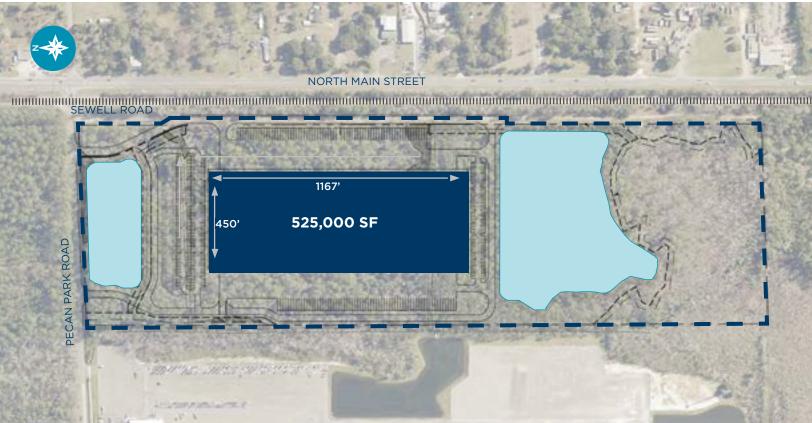

### SITE FEATURES

| BUILDING SIZE: | 525,000 sf                                                                | YEAR BUILT:      | 2023                         |
|----------------|---------------------------------------------------------------------------|------------------|------------------------------|
| OFFICE AREA:   | 2,500 sf Spec                                                             | COLUMNS:         | 54' x 50'<br>60' Staging Bay |
| SITE AREA:     | 64.17 Acres                                                               | BUILDING DEPTH:  | 450'                         |
| CLEAR HEIGHT:  | 40'                                                                       | TRUCK COURT:     | 185'                         |
| LOADING:       | Cross Dock                                                                | SPRINKLER:       | ESFR                         |
| DOCKS:         | +/- 64<br>(9' x 10' Insulated Doors @<br>48" High w/Bumpers)              | AUTO PARKING:    | 295                          |
| DRIVE-INS:     | 2 (14' x 14')                                                             | TRAILER PARKING: | 164                          |
| ROOF:          | 60 mil TPO roof membrane<br>with 20 years NDL warranty<br>R 19 insulation | POWER:           | Two 2,000 amp<br>277/480v    |
| FLOORING:      | 7" Slab, 4,000 psi max load                                               | ZONING:          | IL                           |

PECAN PARK INDUSTRIAL

Vaval Air Station

MILES TO:
SAVANNAH

MILESTO: ORLANDO

**SITE PLAN** 

353 miles to: atlanta

MILESTO: TAMPA