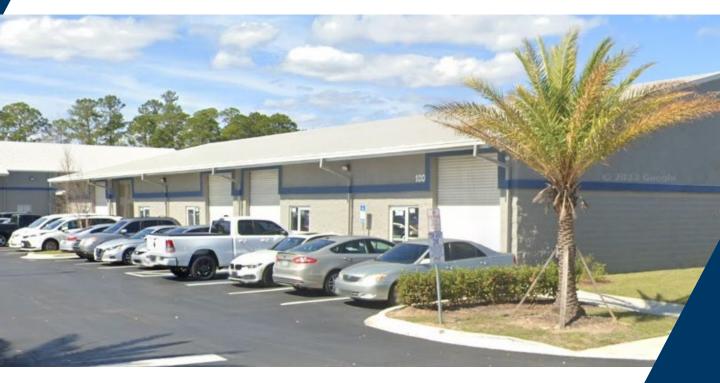

# ±7,800 SF SUBLEASE AVAILABLE 7240 GOLDEN WINGS RD Building 100 I Jacksonville, FL 32244

The Multi Tenant Industrial Warehouse located at 7240 Golden Wings Rd offers approximately 7,800 square feet of warehouse space for sublease. The property is clear span warehouse including restrooms, a 22' Max clear height, 10 auto parking spaces, and close proximity to NAS JAX.

### PROPERTY HIGHLIGHTS

- 7,800 SF Available
- 4 Drive-in doors
- IBP Zoning
- Clear span
- 22' Clear Height
- Led lighting
- Sublease through November 30, 2026