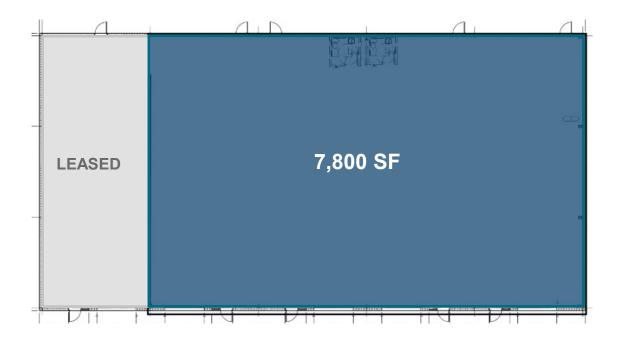

# ±7,800 SF SUBLEASE AVAILABLE 7240 GOLDEN WINGS RD Building 100 I Jacksonville, FL 32244



The Multi Tenant Industrial Warehouse located at 7240 Golden Wings Rd offers approximately 7,800 square feet of warehouse space for sublease. The property is clear span warehouse including restrooms, a 22' Max clear height, 10 auto parking spaces, and close proximity to NAS JAX.

### PROPERTY HIGHLIGHTS

- 7,800 SF Available
- 4 Drive-in doors
- IBP Zoning
- Clear span
- 22' Clear Height
- Led lighting
- Sublease through November 30, 2026

## FLOORPLAN I 7240 GOLDEN WINGS RD, BUILDING 100





#### Travel Times:

| Interstate 295                        | 2.6 Miles  |
|---------------------------------------|------------|
| Interstate 10                         | 7.8 Miles  |
| Interstate 95                         | 11.8 Miles |
| Jacksonville International<br>Airport | 23.4 Miles |
| JAXPort (Tallyrand)                   | 14.6 Miles |
| JAXPort (Blount Island)               | 23.3 Miles |
| NAS Jacksonville                      | 0.4 Miles  |
|                                       |            |

### **Contact, For More Information:**

#### **Drake Chamberlin**

Associate drake.chamberlin@cushwake.com +1 904 539 7240 Kendall Wilson Associate kendall.wilson@cushwake.com +1 904 380 8341

©2024 Cushman & Wakefield. All rights reserved. The information contained in this commu