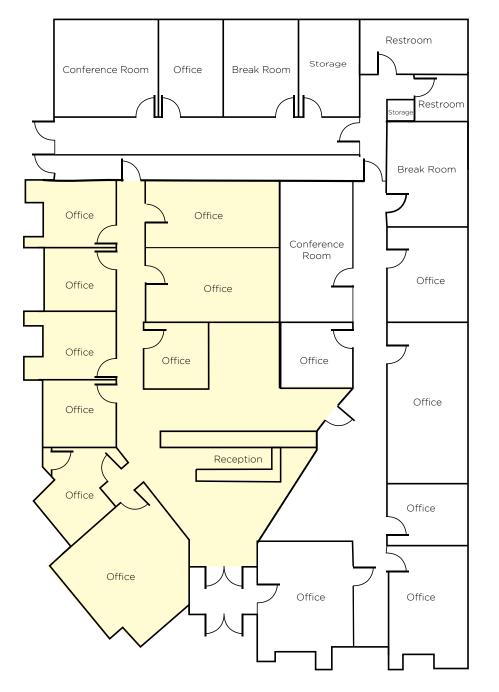

### FLOOR PLAN - SUITE 150 | 2,286 SF

2225 Washington Blvd, #175 Ogden, Utah 84401 Main +1 801 525 3000 **cushmanwakefield.com** 