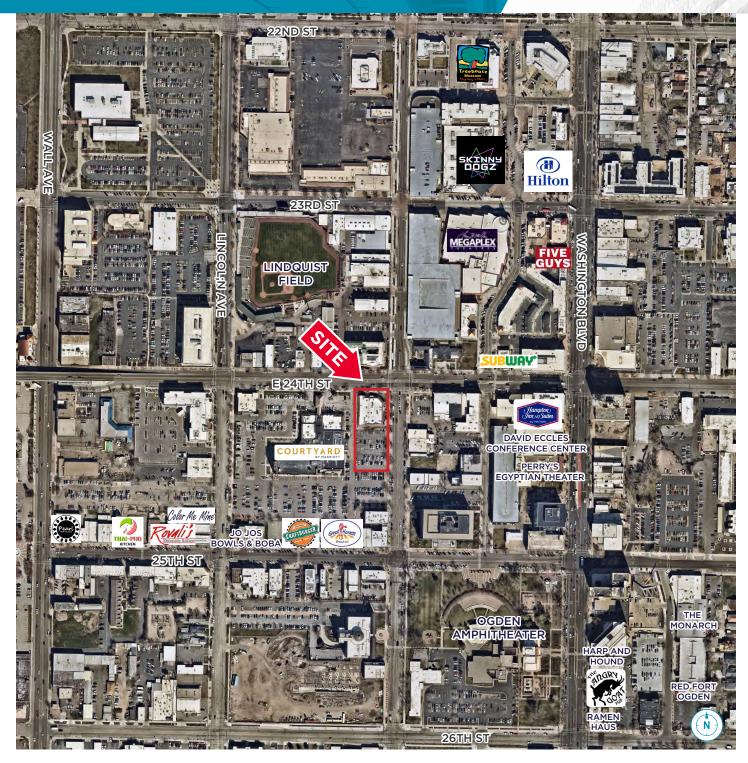

#### **Property Highlights**

- Available Suite 150: 2,286 SF
- Lease Rate: \$13.00 PSF/NNN
- Estimated CAM: \$6.23 PSF
- Ample parking
- Excellent location on the corner of 24th and Grant just off of the I-15 24th street freeway onramp
- Located next to the Marriott Hotel and the Federal building within walking distance to many amenities on 25th Street and at the Junction

# FOR LEASE Mountain States Building | 289 24th Street, Ogden, UT