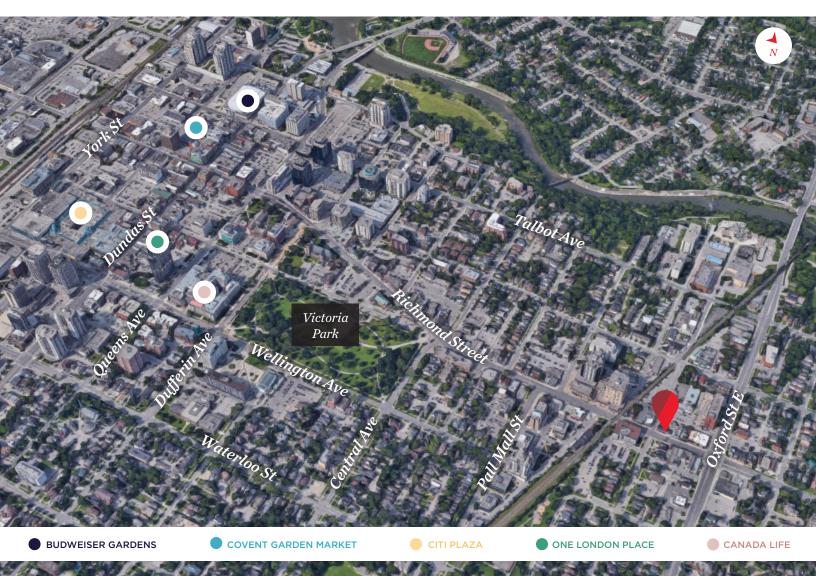

## ABOUT THE PROPERTY

Prime Richmond Row retail/office /commercial space For Lease, located just south of Oxford Street.

| Unit | Available Space | Asking Rent                                    |
|------|-----------------|------------------------------------------------|
| 1    | Approx. 950 SF  | \$2,200 per month semi gross + Utilities + HST |