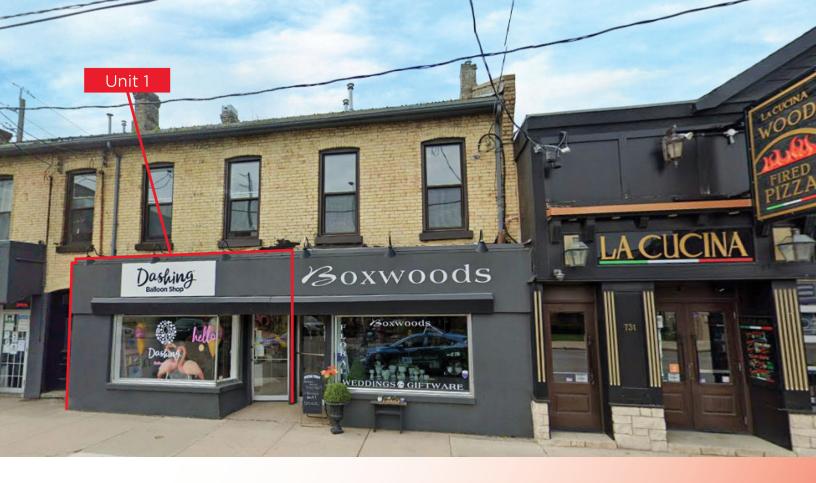

## ABOUT THE PROPERTY

Prime Richmond Row retail/office /commercial space For Lease, located just south of Oxford Street.

| Unit | Available Space | Asking Rent                                    |
|------|-----------------|------------------------------------------------|
| 1    | Approx. 950 SF  | \$2,200 per month semi gross + Utilities + HST |

- Zoning: BDC(1) Permits a wide range of uses, such as, retail, offices, bake shops, personal service establishments, restaurant, studios etc.
- Parking: 1 space behind the building
- Nicely finished space
- Large bright windows at the front of the unit

- Building professionally managed and maintained
- Utilities separately metered in Tenant's name
- Located beside Boxwoods flowers
- Great exposure onto Richmond Street
- Space available Sept 1, 2024

TYLER DESJARDINE