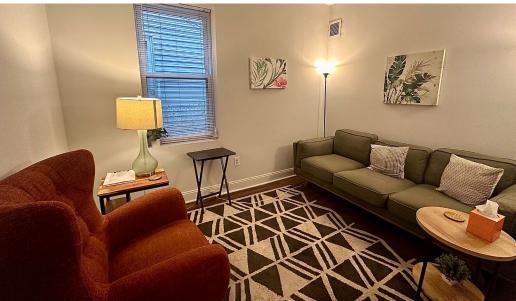

Step into a charming environment where history meets modernity. The space features exposed brick walls, tin ceilings, and large windows overlooking Professor Avenue. The layout includes four private offices, a welcoming lobby, a reception area, updated bathrooms, a storage room, and a versatile open area perfect for additional desks or a common area.