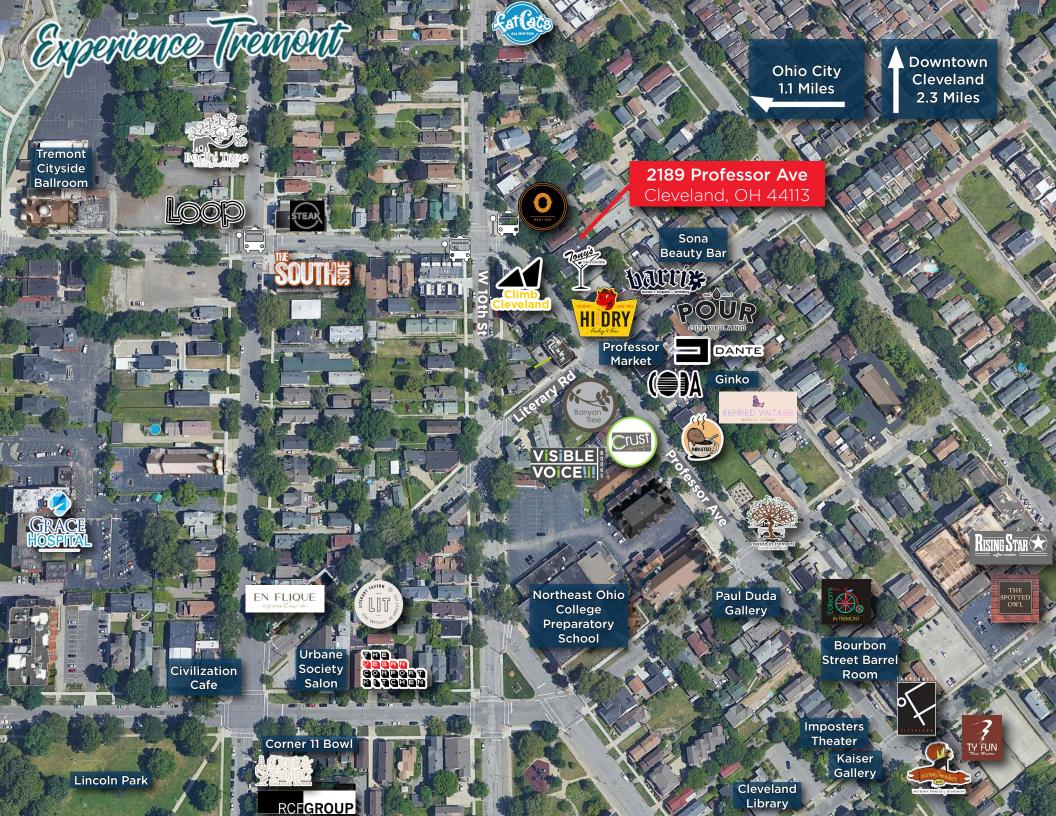

Located just five minutes from downtown Cleveland. Tremont offers the accessibility of the city with the warmth of a close-knit community. Immerse yourself in a vibrant neighborhood known for its strong cultural ties to the arts, and enjoy being steps away from some of Cleveland's most popular restaurants, boutiques, and coffee shops.