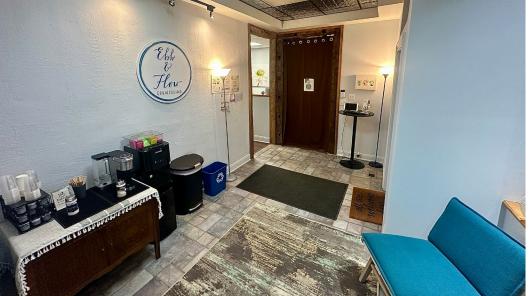

Step into a charming environment where history meets modernity. The space features exposed brick walls, tin ceilings, and large windows overlooking Professor Avenue. The layout includes four private offices, a welcoming lobby, a reception area, updated bathrooms, a storage room, and a versatile open area perfect for additional desks or a common area.

This space, currently utilized as a wellness studio, will be available on January 1, 2025, with the sublease term extending through April 30, 2027. Street parking is available, making it convenient for both clients and employees.