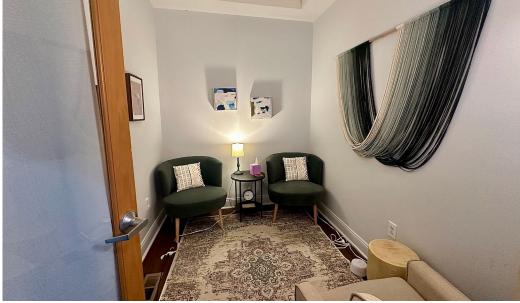

Step into a charming environment where history meets modernity. The space features exposed brick walls, tin ceilings, and large windows overlooking Professor Avenue. The layout includes four private offices, a welcoming lobby, a reception area, updated bathrooms, a storage room, and a versatile open area perfect for additional desks or a common area.