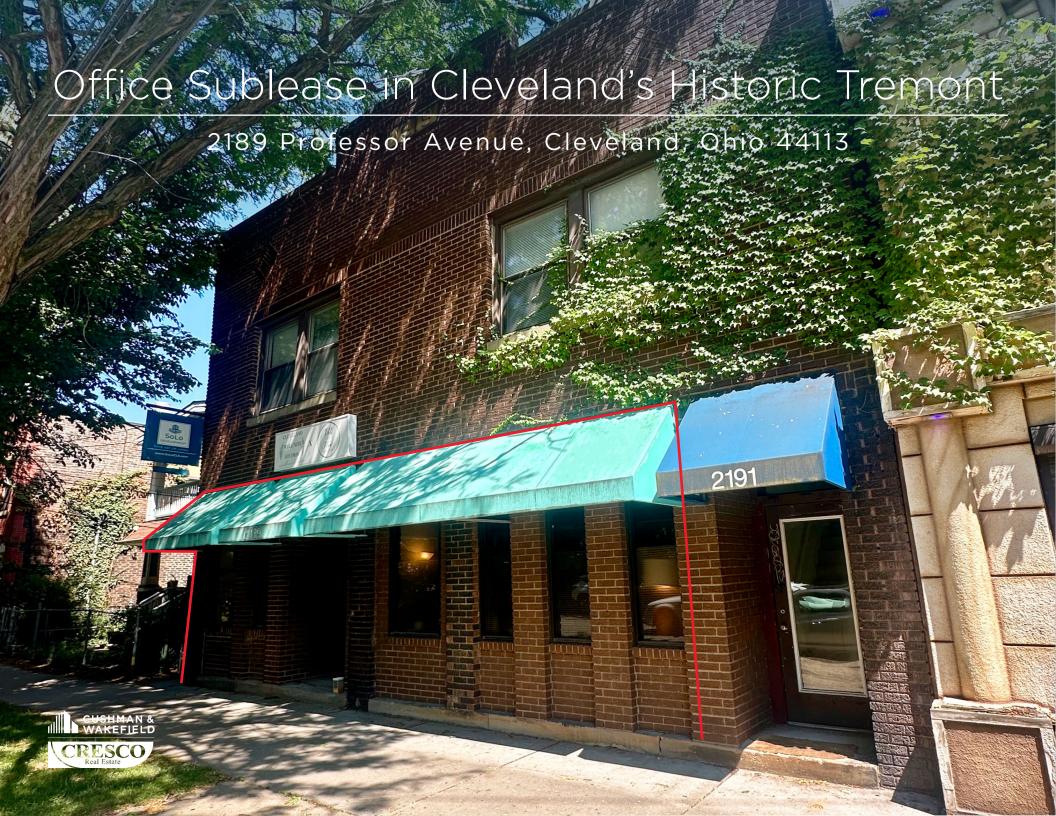

## HIGHLIGHTS

Charming Office Space for Sublease in Cleveland's Historic Tremont Neighborhood.

Discover an opportunity to establish your business in the heart of Cleveland's beloved Tremont neighborhood. at 2189 Professor Avenue. This first-floor office space, offering 1,600 square feet, is now available for sublease.

Step into a charming environment where history meets modernity. The space features exposed brick walls, tin ceilings, and large windows overlooking Professor Avenue. The layout includes four private offices, a welcoming lobby, a reception area, updated bathrooms, a storage room, and a versatile open area perfect for additional desks or a common area.

Located just five minutes from downtown Cleveland. Tremont offers the accessibility of the city with the warmth of a close-knit community. Immerse yourself in a vibrant neighborhood known for its strong cultural ties to the arts, and enjoy being steps away from some of Cleveland's most popular restaurants, boutiques, and coffee shops.