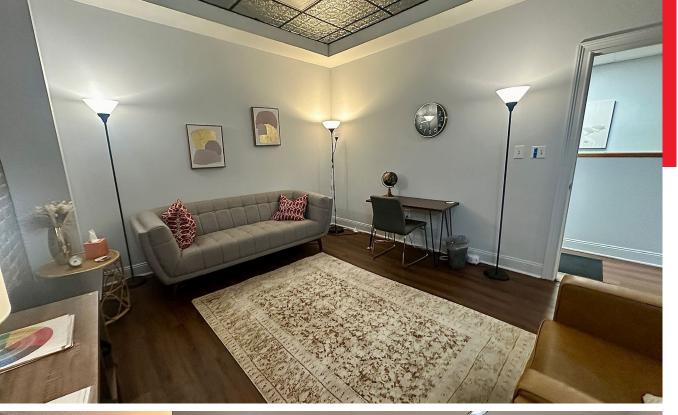

Step into a charming environment where history meets modernity. The space features exposed brick walls, tin ceilings, and large windows overlooking Professor Avenue. The layout includes four private offices, a welcoming lobby, a reception area, updated bathrooms, a storage room, and a versatile open area perfect for additional desks or a common area.