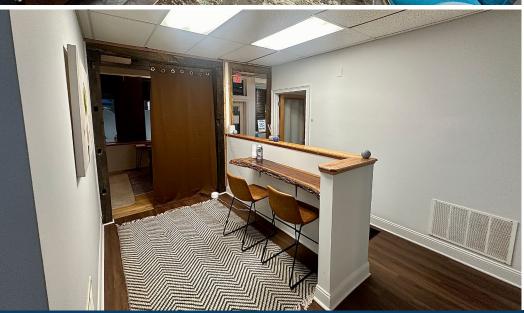

Step into a charming environment where history meets modernity. The space features exposed brick walls, tin ceilings, and large windows overlooking Professor Avenue. The layout includes four private offices, a welcoming lobby, a reception area, updated bathrooms, a storage room, and a versatile open area perfect for additional desks or a common area.