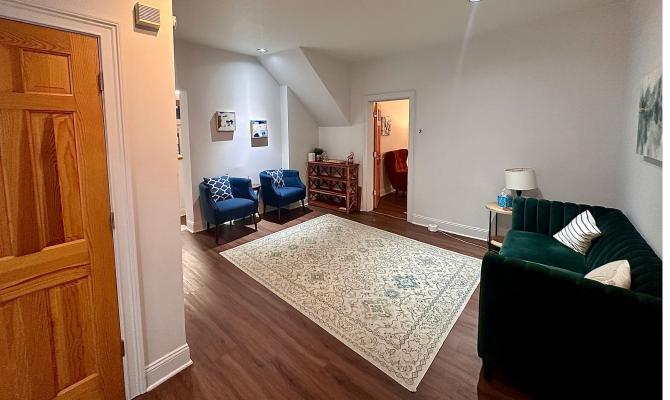

Step into a charming environment where history meets modernity. The space features exposed brick walls, tin ceilings, and large windows overlooking Professor Avenue. The layout includes four private offices, a welcoming lobby, a reception area, updated bathrooms, a storage room, and a versatile open area perfect for additional desks or a common area.