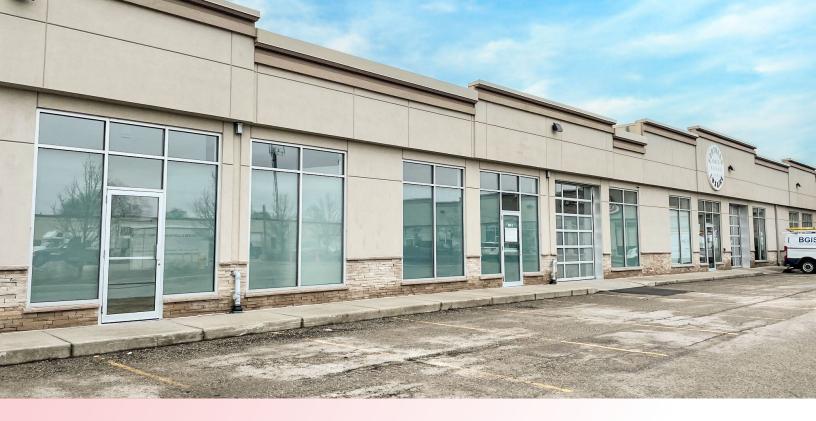

#### **ABOUT THE PROPERTY**

Bessemer Road Business Park warehouse space in South London

| UNIT                                                                        | AVAILABLE SPACE | ASKING RENT     | ADDITIONAL RENT |
|-----------------------------------------------------------------------------|-----------------|-----------------|-----------------|
| 3/4                                                                         | 4,444 SF        | \$9.00 PSF Net* | \$6.00 PSF**    |
| *\$0.50 annual net rent escalation                                          |                 |                 |                 |
| **Inclusive of building Insurance, common area maintenance, taxes and water |                 |                 |                 |

- Zoning: LI2/LI7 permitted uses include: warehousing, wholesaling, custom workshop uses and many more
- Grade Level Doors: (10'x10')
- Clear Height: Ranging from 12'2" to 16'4" (sloped ceiling)
- 100% Warehouse space
- Big bright windows at the front of the unit
- AC ducting and led motion sensor lighting in place
- The location is ideal for businesses looking for close proximity to the highway
- Approx. 1 minute to the Wellington/Hwy 401 ramp