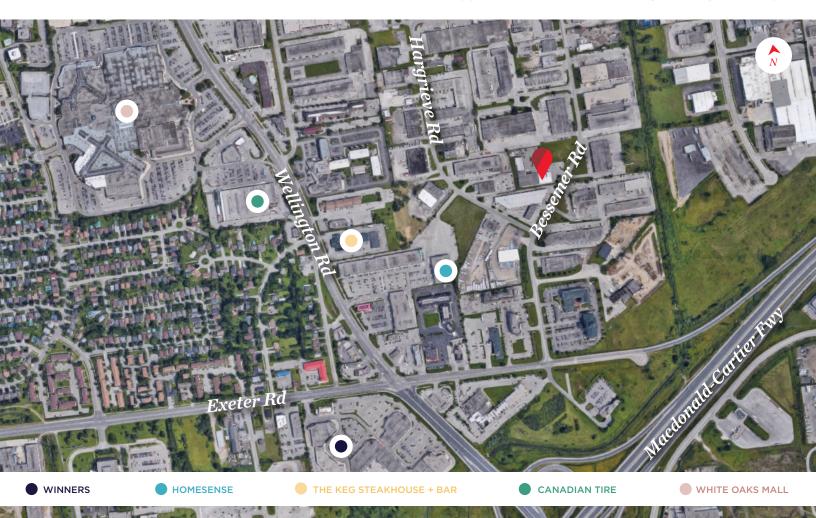

#### **ABOUT THE PROPERTY**

Bessemer Road Business Park warehouse space in South London

| UNIT                                                                        | AVAILABLE SPACE | ASKING RENT     | ADDITIONAL RENT |
|-----------------------------------------------------------------------------|-----------------|-----------------|-----------------|
| 3/4                                                                         | 4,444 SF        | \$9.00 PSF Net* | \$6.00 PSF**    |
| *\$0.50 annual net rent escalation                                          |                 |                 |                 |
| **Inclusive of building Insurance, common area maintenance, taxes and water |                 |                 |                 |

- Zoning: LI2/LI7 permitted uses include: warehousing, wholesaling, custom workshop uses and many more
- Grade Level Doors: (10'x10')
- Clear Height: Ranging from 12'2" to 16'4" (sloped ceiling)
- 100% Warehouse space
- Big bright windows at the front of the unit
- AC ducting and led motion sensor lighting in place
- The location is ideal for businesses looking for close proximity to the highway
- Approx. 1 minute to the Wellington/Hwy 401 ramp