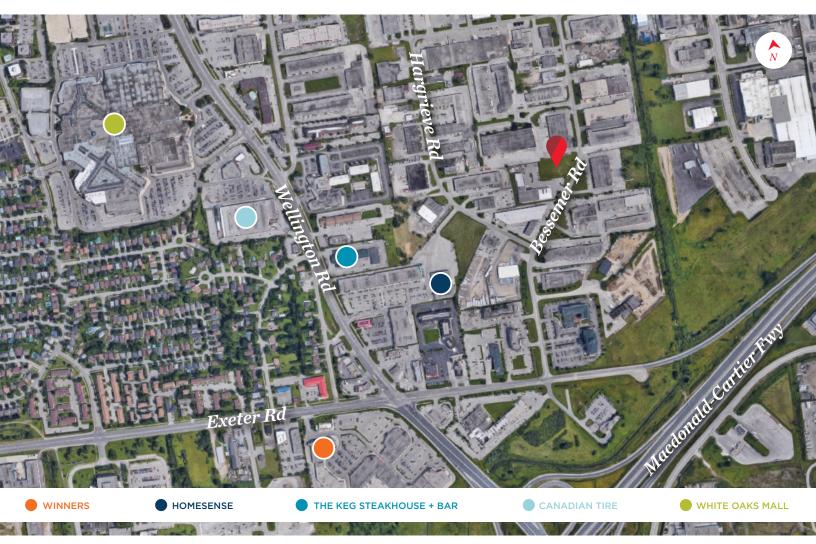

- Build to suit industrial space in fully developed area of South London
- Potential for single tenant and multi tenant options starting at 4,500 SF or larger
- Zoning: Ll2/Ll7 permitted uses include: Bakeries, Labs, Manufacturing & Assembly, Offices, Warehouse, Wholesale, Repair & Rental, Automotive and many more
- Immediate proximity to highway 401 interchange