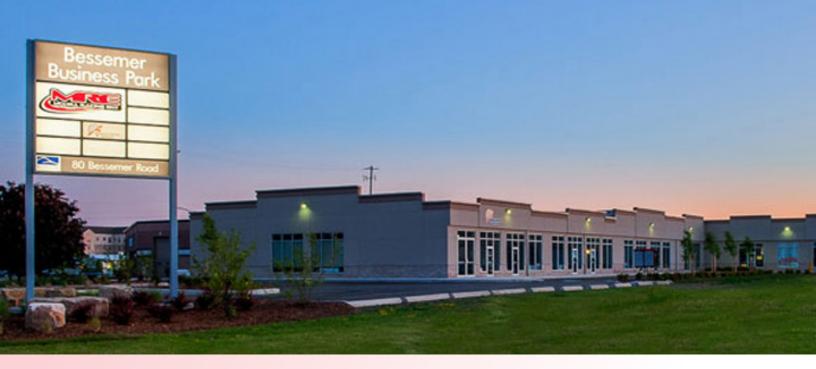

# 84 BESSEMER ROAD

## ABOUT THE PROPERTY

Bessemer Road Business Park light industrial/warehouse/office build-to-suit opportunity in South London

| Available Space                                                      | Asking Rent      | Additional Rent |  |
|----------------------------------------------------------------------|------------------|-----------------|--|
| 14,122 SF                                                            | \$16.00 PSF Net* | \$6.00 PSF**    |  |
| *Pricing is estimated to be determined upon review of build cost     |                  |                 |  |
| **Inclusive of building Insurance, common area maintenance and taxes |                  |                 |  |