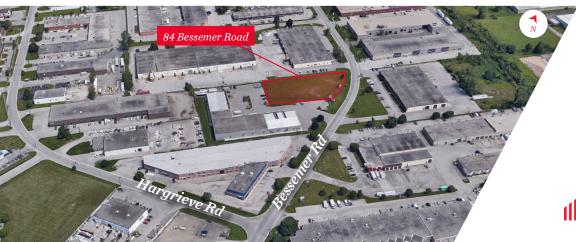

# 84 BESSEMER ROAD

## ABOUT THE PROPERTY

Bessemer Road Business Park light industrial/warehouse/office build-to-suit opportunity in South London

| Available Space                                                      | Asking Rent      | Additional Rent |  |
|----------------------------------------------------------------------|------------------|-----------------|--|
| 14,122 SF                                                            | \$16.00 PSF Net* | \$6.00 PSF**    |  |
| *Pricing is estimated to be determined upon review of build cost     |                  |                 |  |
| **Inclusive of building Insurance, common area maintenance and taxes |                  |                 |  |