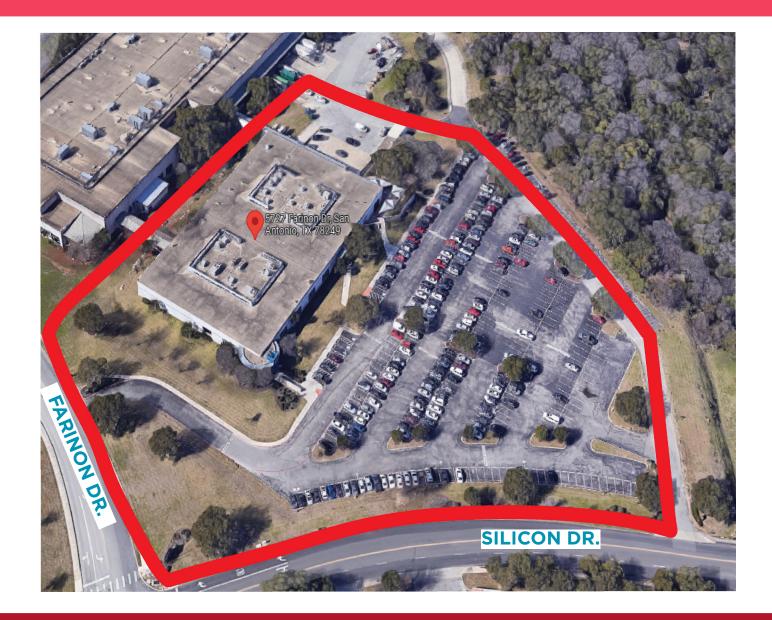

# **5727 FARINON DR.**

#### BUILDING SPECIFICATIONS:

- 7/1,000 Parking Ratio
- Efficient Floor Plan
- Sits on 8.56 Acres
- Concrete slab with concrete tilt wall construction and glass panels
- CPS Energy provides redundant power service to the building
- Two on-site backup generators with 493 gallon fuel capacity each
- Energy efficient indirect light fixtures throughout the building
- Large server room with two liebert HVAC units
- Furniture, fixtures, and equipment available