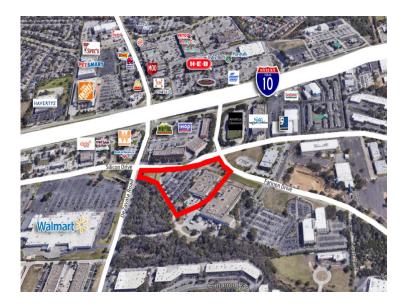

#### LOCATION

Conveniently located in University Business Park, with great acess to I-10 and 1604. The building is 10 minutes away from Downtown San Antonio, and 15 minutes away from the San Antonio Airport.

University Business Park is within walking distance of a wide selection of restaurants like Whataburger, Chick Fil-A, or IHOP. There is also a great selection of shopping centers that include Wal-Mart, Sam's, and Home Depot.

It is also conveniently located near many public transportation options for your employees convenience.