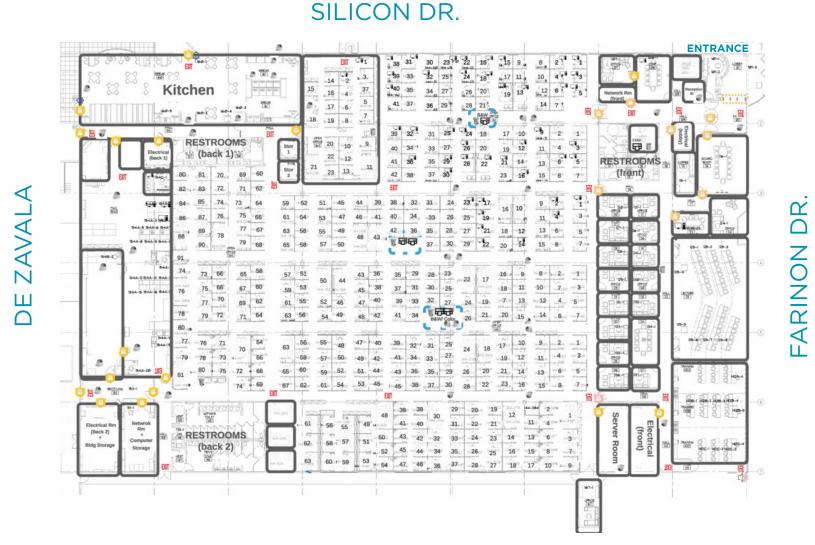

# 5727 FARINON DR.

5727 FARINON

- 421 Workstations
- **21** Private offices
- **3** Conference Rooms
- 1 Large Board Room
- 1 Lecture Hall

FARINON DR.