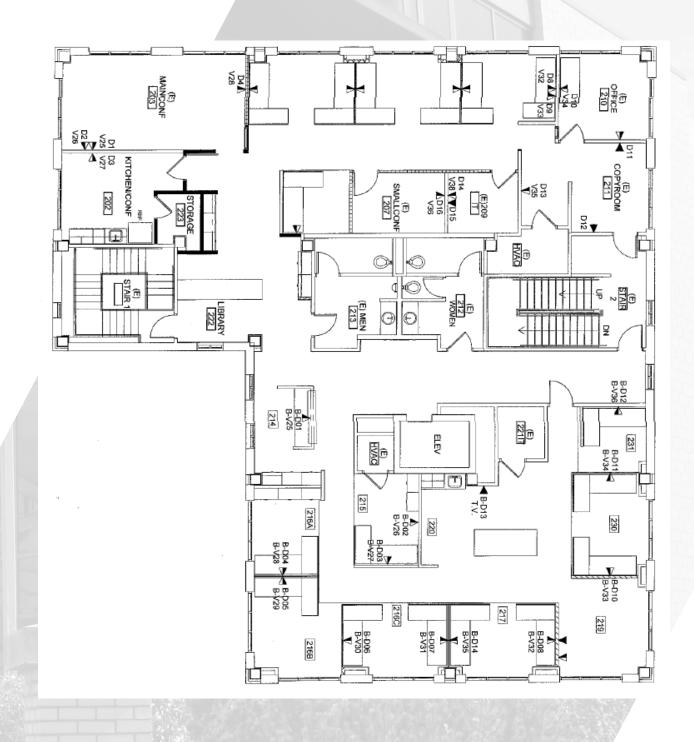

Broadway Developments

## FOR SALE

CLASS.

CONVENIENCE.

AMENITIES.

VIEWS.

## 2632 Broadway Drive San Antonio, TX 78215



# 2632 Broadway

## PROFESSIONAL SUITE

### 2ND FLOOR

- Professional Space for Sale
- Near the Pearl & Downtown
- Gated Courtyard
- Class A Building
- 5 Reserved Covered Parking Spaces
- Free Convenient Parking
- Private Floor with Elevator Cut Off
- Private Men's & Women's Restrooms
- Stained Concrete Floor
- On-Site Property Management

BUILDING SIZE: 20,832 SF

AVAILABLE SPACE: 5,608 SF

YEAR BUILT: 2006

PRICE: \$320/SF



#### 2ND FLOOR 5,608 SF



#### **CONTACT INFORMATION:**

CARL SALVATO Director 210 494 1541 carl.salvato@cushwake.com

4040 Broadway St. Suite 602 San Antonio, TX 78209

©2022 Cushman & Wakefield. All rights reserved. The information contained in this communication is strictly confidential. This information has been obtained from sources believed to be reliable but has not been verified. NO WARRANTY OR REPRESENTA-TION, EXPRESS OR IMPLIED, IS MADE AS TO THE CONDITION OF THE PROPERTY (OR PROPERTIES) REFERENCED HEREIN OR AS TO THE ACCURACY OR COMPLETENESS OF THE INFORMATION CONTAINED HEREIN, AND SAME IS SUBMITTED SUBJECT TO ERRORS, OMISSIONS, CHANGE OF PRICE, RENTAL OR OTHER CONDITIONS, WITHDRAWAL WITHOUT NOTICE, AND TO ANY SPECIAL LISTING CONDITIONS IMPOSED BY THE PROPERTY OWNER(S). ANY PROJECTIONS, OPINIONS OR EST