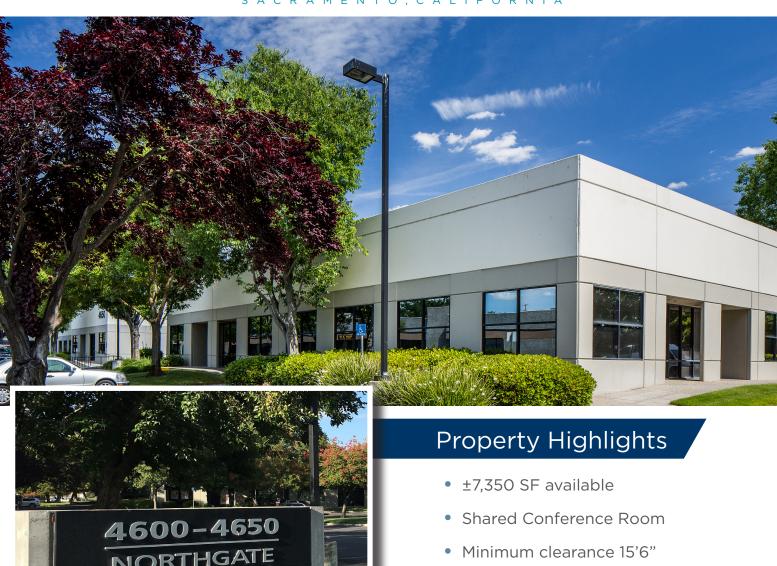

#### 4600-4650 NORTHGATE BLVD.

S A C R A M E N T O , C A L I F O R N I A

- Office / Flex / R&D spaces
- 3/1000 SF parking ratio
- Easy access to I-80 & I-5, Sacramento International Airport and Central Business District

### 4600-4650 NORTHGATE BLVD.

S A C R A M E N T O , C A L I F O R N I A

**OFFICE** 

TOTAL AVAILABLE:

±0 SF

**FLEX** 

TOTAL AVAILABLE:

±7.350 SF