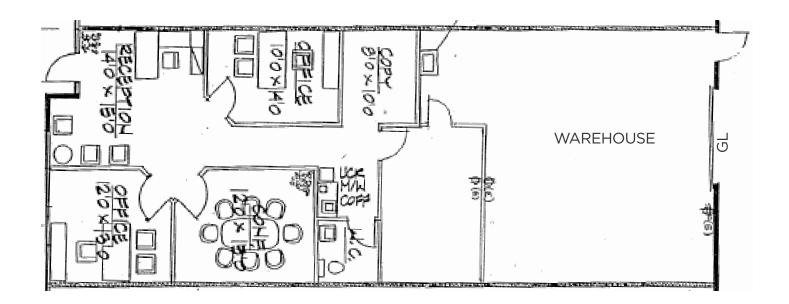

#### 4600-4650 NORTHGATE BLVD. S A C R A M E N T O , C A L I F O R N I A

FLOOR PLAN (NOT TO SCALE)

#### 4620 NORTHGATE BLVD, SACRAMENTO, CA

Suite 170 | ±1,944 - 1 Grade Level Door, Warehouse, Restroom, Conference Room, Copy Room, 2 Private Offices \*Available 10/1/2024

### **4620 Northgate Blvd**

Sacramento, CA

Available 10/1/2024

#### **Suite 170**

TOTAL AVAILABLE: ±1.944 SF

For more information, please contact:

**CONNOR BELL** Senior Associate +1 916 890 3615 connor.bell@cushwake.com CA-Lic. #012155224

LENNY GOLD Director +1 916 288 4443