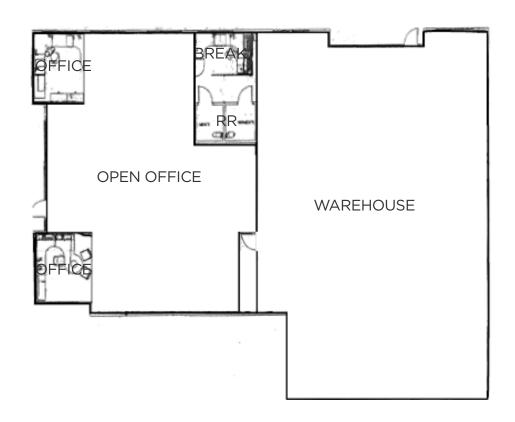

#### 4600-4650 NORTHGATE BLVD. S A C R A M E N T O , C A L I F O R N I A

FLOOR PLAN (NOT TO SCALE)

#### 4640 NORTHGATE BLVD, SACRAMENTO, CA

Suite 100 ±5,406 - 1 Grade Level Door, Warehouse, Restrooms, Open Office, Break Room, Private Offices \*Available in 30-Days

For more information, please contact:

## **4640 Northgate Blvd**

Sacramento, CA

Available in 30-Days

#### **Suite 100**

TOTAL AVAILABLE: ±5.406 SF

For more information, please contact:

**CONNOR BELL** Senior Associate +1 916 890 3615 connor.bell@cushwake.com CA-Lic. #012155224

LENNY GOLD Director +1 916 288 4443