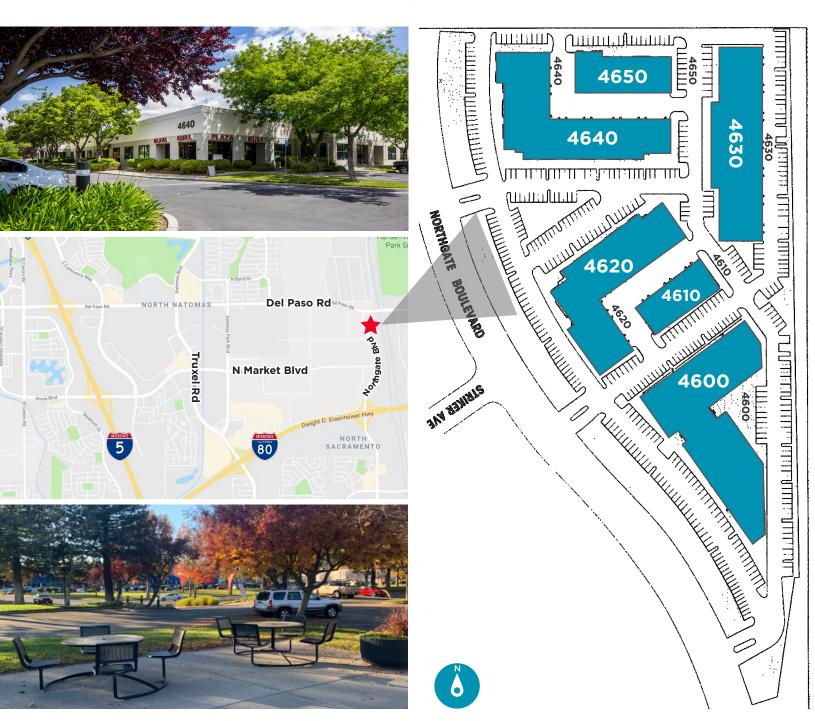

## FOR LEASE **NORTHGATE BUSINESS CENTER**

#### 4620 NORTHGATE BLVD, SACRAMENTO, CA

Suite 170 | ±1,944 - 1 Grade Level Door, Warehouse, Restroom, Conference Room, Copy Room, 2 Private Offices \*Available 10/1/2024

#### 4640 NORTHGATE BLVD, SACRAMENTO, CA

Suite 100 ±5,406 - 1 Grade Level Door, Warehouse, Restrooms, Open Office, Break Room, Private Offices \*Available in 30-Days

For more information, please contact: