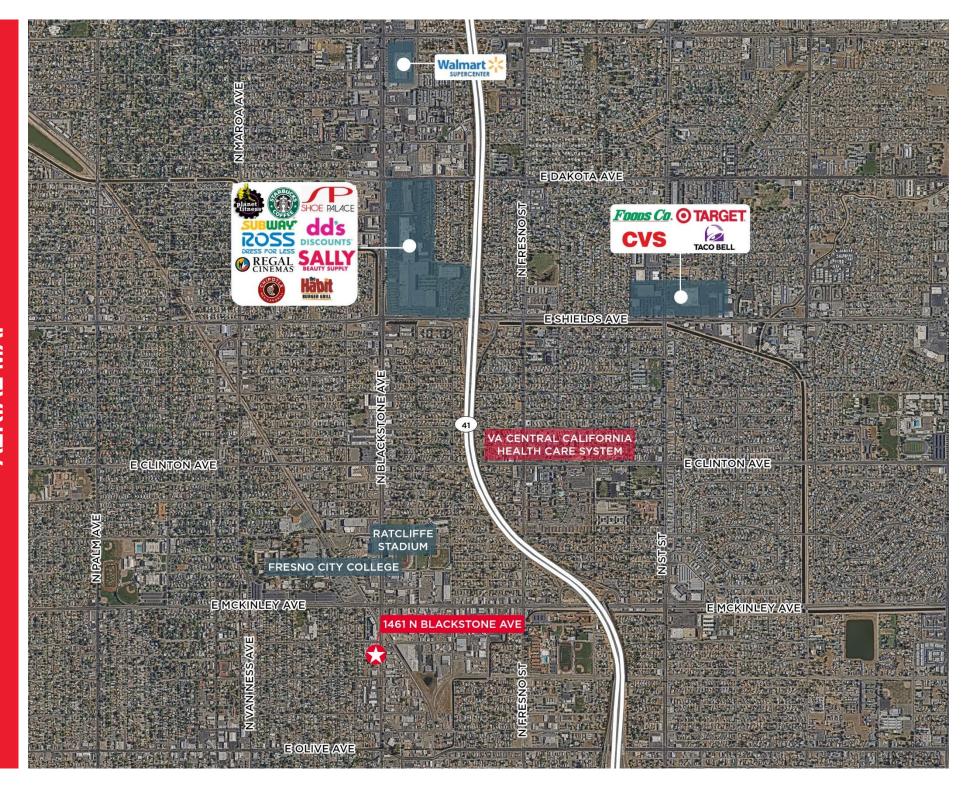

## THE NEIGHBORHOOD

Located on the heavily traveled Blackstone corridor with many neighboring tenants such as Mission Auto Sales, O'Reilly Auto Parts, West Coast Wheels & Tires, Cricket, Valero, Taco Bell and many more.