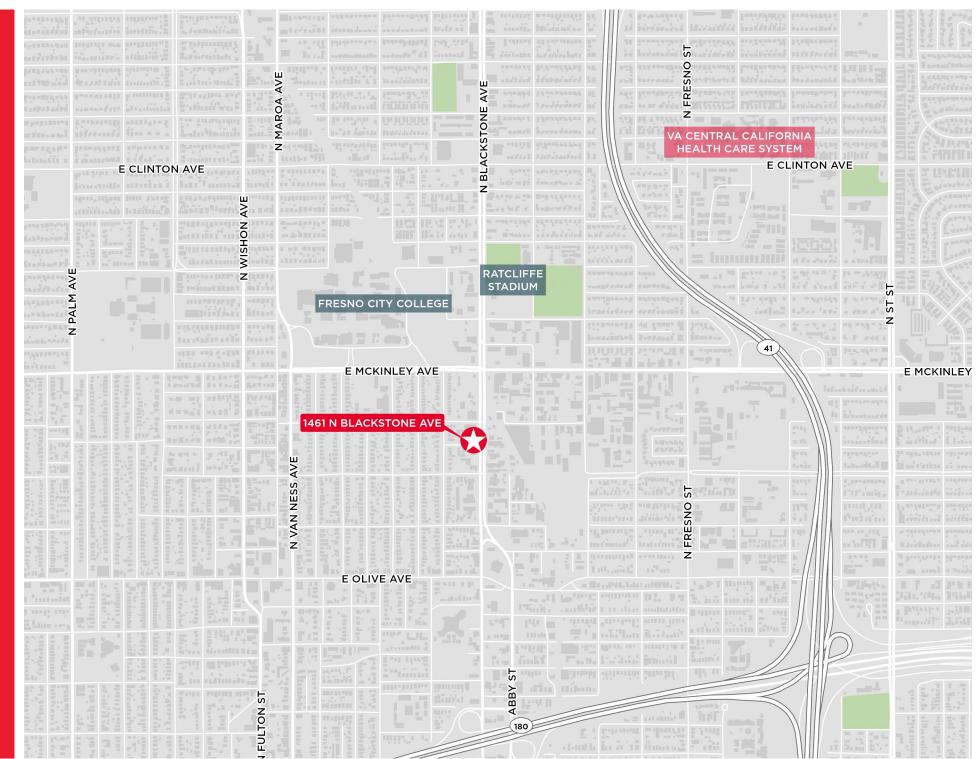

## THE NEIGHBORHOOD

Located on the heavily traveled Blackstone corridor with many neighboring tenants such as Mission Auto Sales, O'Reilly Auto Parts, West Coast Wheels & Tires, Cricket, Valero, Taco Bell and many more.

#### **TRAFFIC COUNTS**

BLACKSTONE & MCKINLEY AVENUE
43,021 VPD