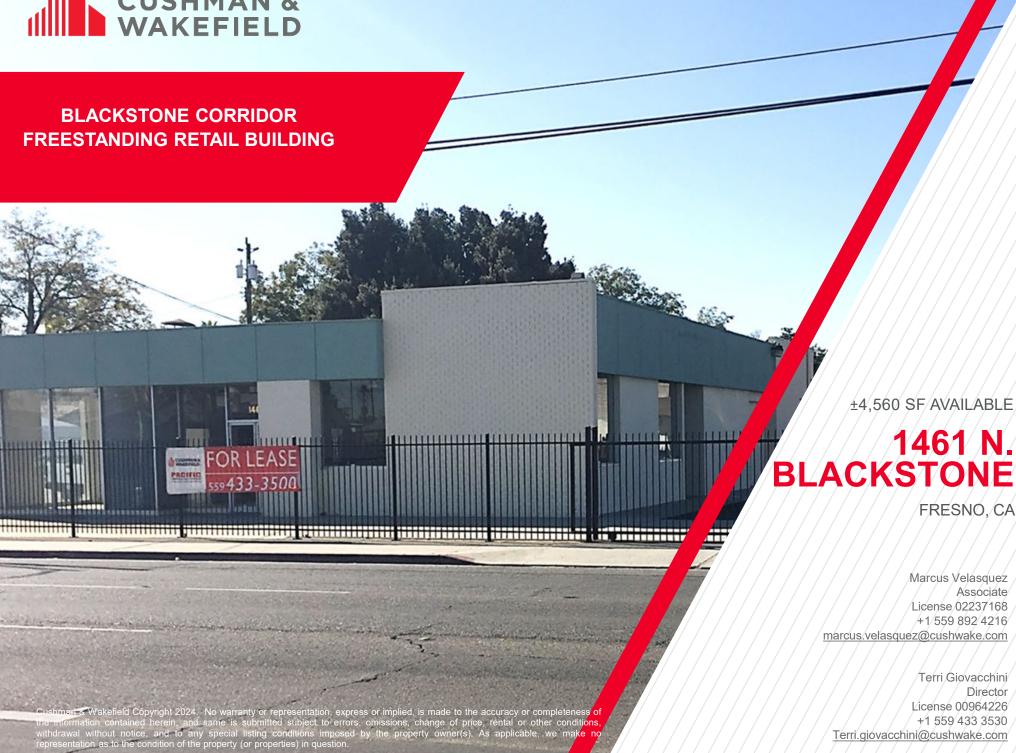

# 1461 N BLACKSTONE

This property offers a spacious layout, providing ample interior space to accommodate a variety of retail concepts.

The fenced parking lot ensures secure and convenient parking for both customers and employees. With high visibility on a major thoroughfare. The building is versatile, making it ideal for retail stores, showrooms, or service-oriented businesses. Additionally, it boasts easy access to major highways and public transportation.

### PROPERTY INFORMATION

| Lease Rate:      | \$1.00 PSF                   |
|------------------|------------------------------|
| Lease Type:      | NNN's \$0.20 PSF             |
| Available Space: | ±4,560 SF                    |
| Lot Area:        | ±18,730 SF                   |
| Year Built:      | 1956                         |
| Parking:         | Fenced parking lot           |
| Zoning:          | NMX (Neighborhood Mixed Use) |
|                  |                              |

- · High traffic area
- · Easy access to Hwy 41
- · Close proximity to amenities
- Fenced parking lot
- Blackstone corridor