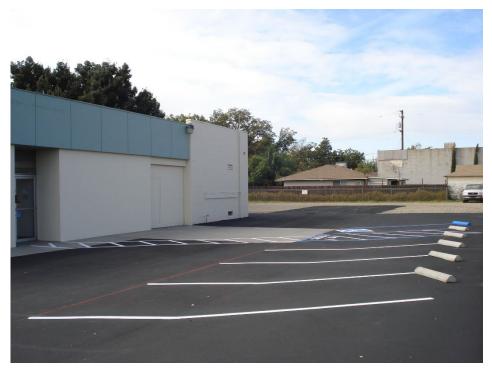

### PROPERTY INFORMATION

| Lease Rate:      | \$1.00 PSF                   |
|------------------|------------------------------|
| Lease Type:      | NNN's \$0.20 PSF             |
| Available Space: | ±4,560 SF                    |
| Lot Area:        | ±18,730 SF                   |
| Year Built:      | 1956                         |
| Parking:         | Fenced parking lot           |
| Zoning:          | NMX (Neighborhood Mixed Use) |
|                  |                              |

- · High traffic area
- · Easy access to Hwy 41
- · Close proximity to amenities
- Fenced parking lot
- Blackstone corridor

### **PROPERTY HIGHLIGHTS**

- High Traffic Counts
- Side rolling doors
- Strong Visibility
- Fenced Lot