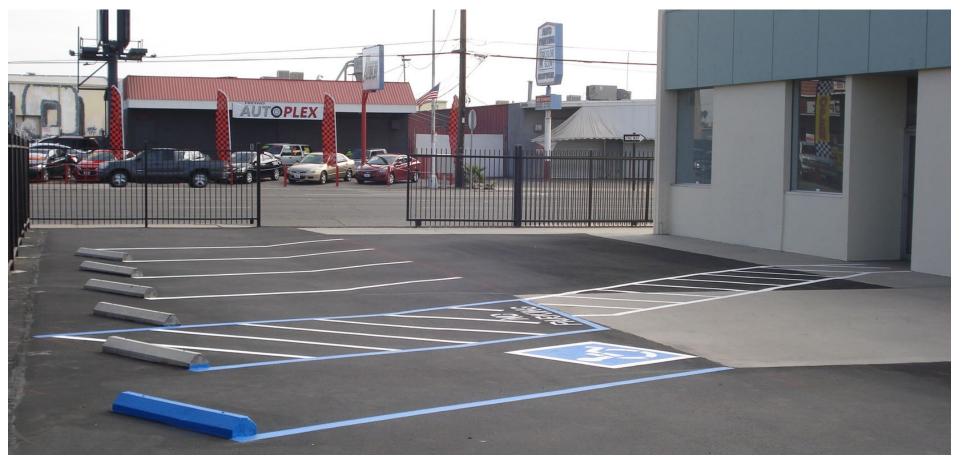

# 1461 N BLACKSTONE

This property offers a spacious layout, providing ample interior space to accommodate a variety of retail concepts.

The fenced parking lot ensures secure and convenient parking for both customers and employees. With high visibility on a major thoroughfare. The building is versatile, making it ideal for retail stores, showrooms, or service-oriented businesses. Additionally, it boasts easy access to major highways and public transportation.

### PROPERTY INFORMATION

| Lease Rate:      | \$1.00 PSF                   |
|------------------|------------------------------|
| Lease Type:      | NNN's \$0.20 PSF             |
| Available Space: | ±4,560 SF                    |
| Lot Area:        | ±18,730 SF                   |
| Year Built:      | 1956                         |
| Parking:         | Fenced parking lot           |
| Zoning:          | NMX (Neighborhood Mixed Use) |
|                  |                              |

- · High traffic area
- · Easy access to Hwy 41
- · Close proximity to amenities
- Fenced parking lot
- Blackstone corridor

### **PROPERTY HIGHLIGHTS**

- High Traffic Counts
- Side rolling doors
- Strong Visibility
- Fenced Lot