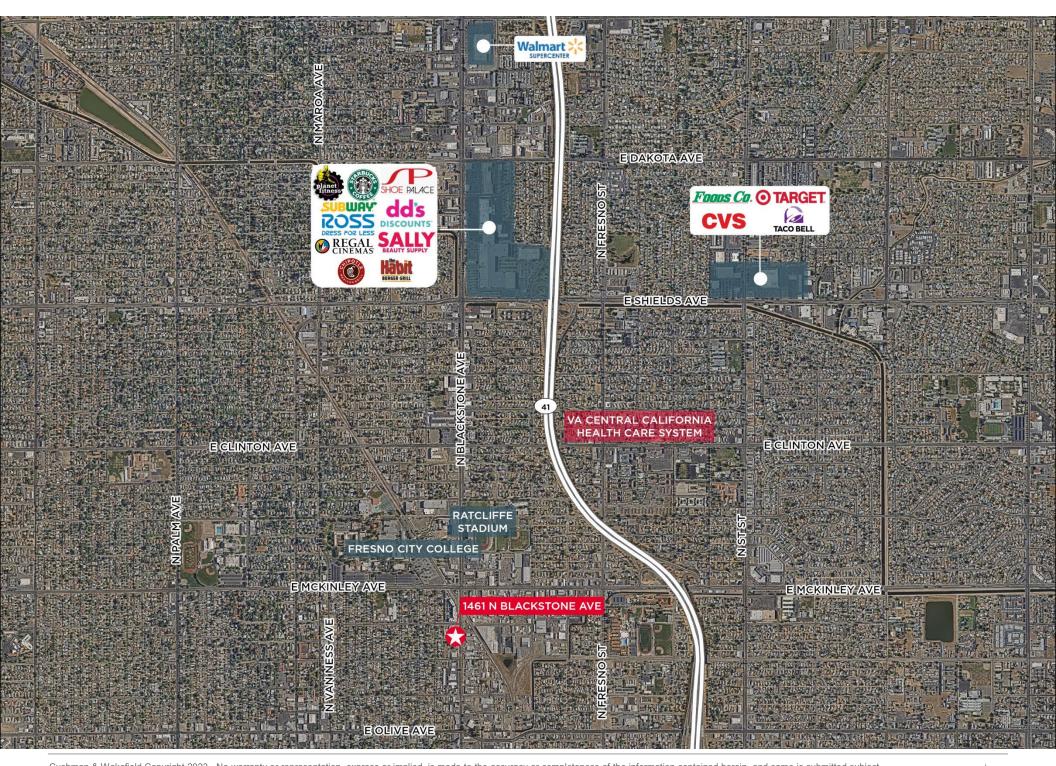

# FOR LEASE FREE STANDING RETAIL BUILING 1461-N-BLACKSTONE AVENUE

# THE NEIGHBORHOOD

Located on the heavily traveled Blackstone corridor with many neighboring tenants such as Mission Auto Sales, O'Reilly Auto Parts, West Coast Wheels & Tires, Cricket, Valero, Taco Bell and many more.