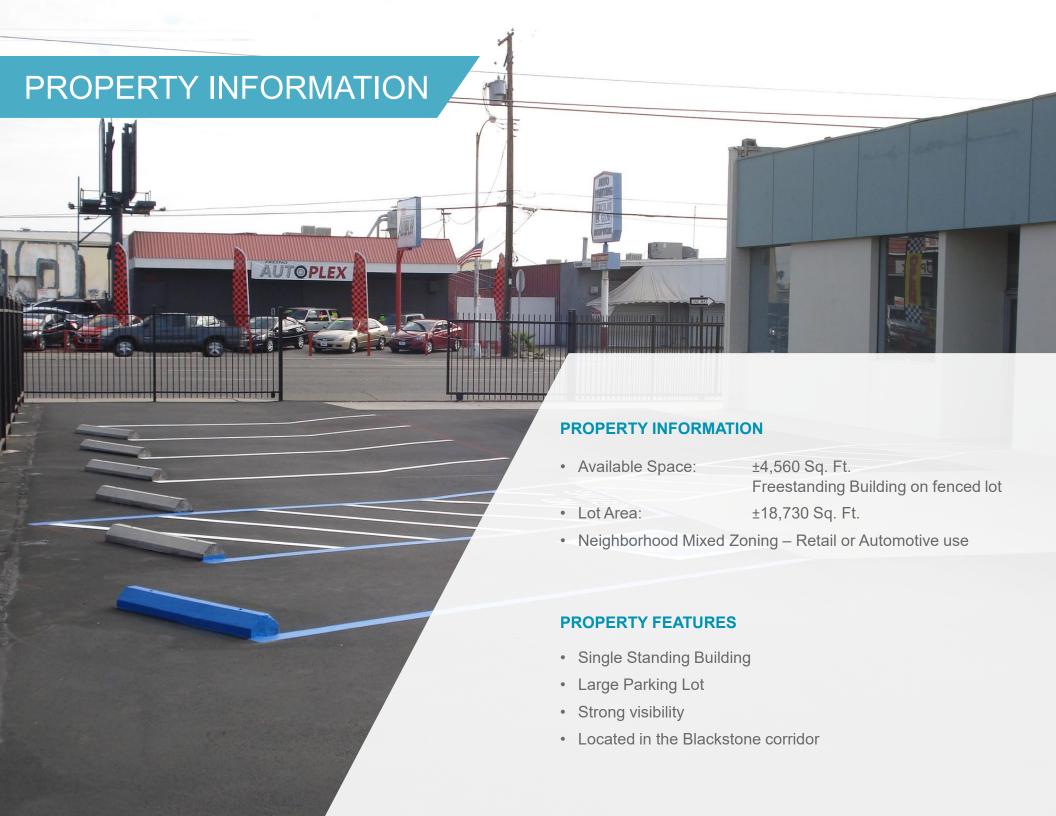

### **PROPERTY HIGHLIGHTS**

- High Traffic Counts
- Blackstone Corridor
- Strong Visibility
- Fenced Lot

Cushman & Wakefield Copyright 2023. No warranty or representation, express or implied, is made to the accuracy or completeness of the information contained herein, and same is submitted subject to errors, omissions, change of price, rental or other conditions, withdrawal without notice, and to any special listing conditions imposed by the property owner(s). As applicable, we make no Cushman & Wakefield representation as to the condition of the property (or properties) in question.