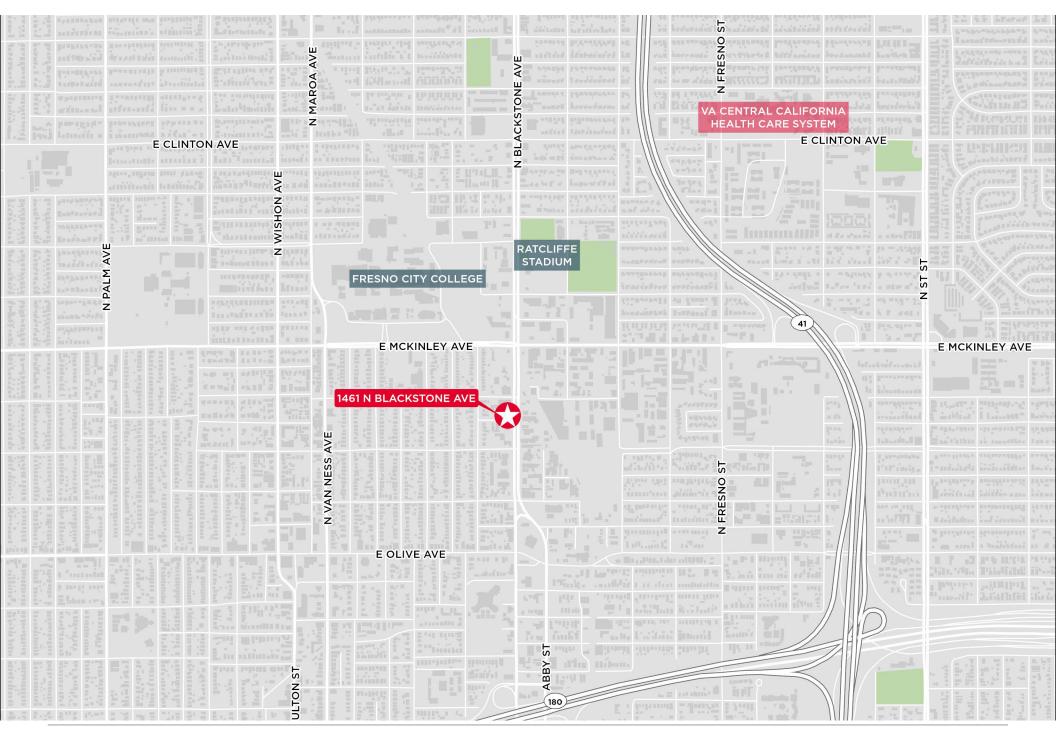

# FOR LEASE FREE STANDING RETAIL BUILING 1461-N-BLACKSTONE AVENUE

# THE NEIGHBORHOOD

Located on the heavily traveled Blackstone corridor with many neighboring tenants such as Mission Auto Sales, O'Reilly Auto Parts, West Coast Wheels & Tires, Cricket, Valero, Taco Bell and many more.

### **TRAFFIC COUNTS**

BLACKSTONE & MCKINLEY AVENUE
43,021 VPD

### **PROPERTY HIGHLIGHTS**

- High Traffic Counts
- Blackstone Corridor
- Strong Visibility
- Fenced Lot

Cushman & Wakefield Copyright 2023. No warranty or representation, express or implied, is made to the accuracy or completeness of the information contained herein, and same is submitted subject to errors, omissions, change of price, rental or other conditions, withdrawal without notice, and to any special listing conditions imposed by the property owner(s). As applicable, we make no Cushman & Wakefield representation as to the condition of the property (or properties) in question.