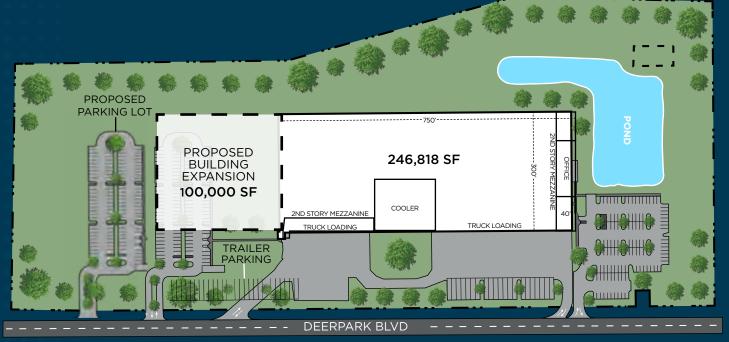

# ELKTON 95 COMMERCE CENTER LESS THAN 1 MILE TO 1-95 MIDWAY BETWEEN DAYTONA AND JAX ABILITY TO EXPAND BY 100,000 SF (a 41% increase to the RBA)

## **PROPERTY OVERVIEW**

| AVAILABLE SF: WAREHOUSE: MEZZANINE: | 246,818 SF<br>225,100 SF<br>21,718 SF | TRUCK COURT:                                                                                                                                                                                                                                                                                                                                                                                                                                                                                                                                                                                                                                                                                                                                                                                                                                                                                                                                                                                                                                                                                                                                                                                                                                                                                                                                                                                                                                                                                                                                                                                                                                                                                                                                                                                                                                                                                                                                                                                                                                                                                                                   | 185'                                                                      |
|-------------------------------------|---------------------------------------|--------------------------------------------------------------------------------------------------------------------------------------------------------------------------------------------------------------------------------------------------------------------------------------------------------------------------------------------------------------------------------------------------------------------------------------------------------------------------------------------------------------------------------------------------------------------------------------------------------------------------------------------------------------------------------------------------------------------------------------------------------------------------------------------------------------------------------------------------------------------------------------------------------------------------------------------------------------------------------------------------------------------------------------------------------------------------------------------------------------------------------------------------------------------------------------------------------------------------------------------------------------------------------------------------------------------------------------------------------------------------------------------------------------------------------------------------------------------------------------------------------------------------------------------------------------------------------------------------------------------------------------------------------------------------------------------------------------------------------------------------------------------------------------------------------------------------------------------------------------------------------------------------------------------------------------------------------------------------------------------------------------------------------------------------------------------------------------------------------------------------------|---------------------------------------------------------------------------|
| EXPANSION POTENTIAL:                | 100,000 SF<br>41% increase to the RBA | HVAC:                                                                                                                                                                                                                                                                                                                                                                                                                                                                                                                                                                                                                                                                                                                                                                                                                                                                                                                                                                                                                                                                                                                                                                                                                                                                                                                                                                                                                                                                                                                                                                                                                                                                                                                                                                                                                                                                                                                                                                                                                                                                                                                          | 100%                                                                      |
| ACRES:                              | 28.54                                 | FIRE SUPPRESSION:                                                                                                                                                                                                                                                                                                                                                                                                                                                                                                                                                                                                                                                                                                                                                                                                                                                                                                                                                                                                                                                                                                                                                                                                                                                                                                                                                                                                                                                                                                                                                                                                                                                                                                                                                                                                                                                                                                                                                                                                                                                                                                              | ESFR                                                                      |
| OFFICE:                             | 4,000 SF                              | AUTO PARKING:                                                                                                                                                                                                                                                                                                                                                                                                                                                                                                                                                                                                                                                                                                                                                                                                                                                                                                                                                                                                                                                                                                                                                                                                                                                                                                                                                                                                                                                                                                                                                                                                                                                                                                                                                                                                                                                                                                                                                                                                                                                                                                                  | 221 (0.9/1,000 SF)                                                        |
| BUILDING DEPTH:                     | 300,                                  | TRAILER PARKING:                                                                                                                                                                                                                                                                                                                                                                                                                                                                                                                                                                                                                                                                                                                                                                                                                                                                                                                                                                                                                                                                                                                                                                                                                                                                                                                                                                                                                                                                                                                                                                                                                                                                                                                                                                                                                                                                                                                                                                                                                                                                                                               | 32                                                                        |
| YEAR BUILT:                         | 1994 (Expanded 1999)                  | ZONING:                                                                                                                                                                                                                                                                                                                                                                                                                                                                                                                                                                                                                                                                                                                                                                                                                                                                                                                                                                                                                                                                                                                                                                                                                                                                                                                                                                                                                                                                                                                                                                                                                                                                                                                                                                                                                                                                                                                                                                                                                                                                                                                        | PUD                                                                       |
| CLEAR HEIGHT:                       | 31'                                   | ROOF:                                                                                                                                                                                                                                                                                                                                                                                                                                                                                                                                                                                                                                                                                                                                                                                                                                                                                                                                                                                                                                                                                                                                                                                                                                                                                                                                                                                                                                                                                                                                                                                                                                                                                                                                                                                                                                                                                                                                                                                                                                                                                                                          | Mechanically attached 60 Mil TPO<br>Installed in 2022 with 15 Yr Warranty |
| COLUMN SPACING:                     | 35' x 38'<br>(53' x 38' Speed Bay)    | GENERATOR:                                                                                                                                                                                                                                                                                                                                                                                                                                                                                                                                                                                                                                                                                                                                                                                                                                                                                                                                                                                                                                                                                                                                                                                                                                                                                                                                                                                                                                                                                                                                                                                                                                                                                                                                                                                                                                                                                                                                                                                                                                                                                                                     | Diesel-power 500 KW                                                       |
| LOADING:                            | Front                                 | POWER:                                                                                                                                                                                                                                                                                                                                                                                                                                                                                                                                                                                                                                                                                                                                                                                                                                                                                                                                                                                                                                                                                                                                                                                                                                                                                                                                                                                                                                                                                                                                                                                                                                                                                                                                                                                                                                                                                                                                                                                                                                                                                                                         | Between 1,600 and 4,000 Amp,<br>277/480-volt, three phase                 |
| DOCKS:                              | 40                                    | SECURITY:                                                                                                                                                                                                                                                                                                                                                                                                                                                                                                                                                                                                                                                                                                                                                                                                                                                                                                                                                                                                                                                                                                                                                                                                                                                                                                                                                                                                                                                                                                                                                                                                                                                                                                                                                                                                                                                                                                                                                                                                                                                                                                                      | Fenced lot                                                                |
| DRIVE-INS:                          | 1                                     | COOLER:                                                                                                                                                                                                                                                                                                                                                                                                                                                                                                                                                                                                                                                                                                                                                                                                                                                                                                                                                                                                                                                                                                                                                                                                                                                                                                                                                                                                                                                                                                                                                                                                                                                                                                                                                                                                                                                                                                                                                                                                                                                                                                                        | 16,928 SF                                                                 |
|                                     |                                       | and the same of th |                                                                           |