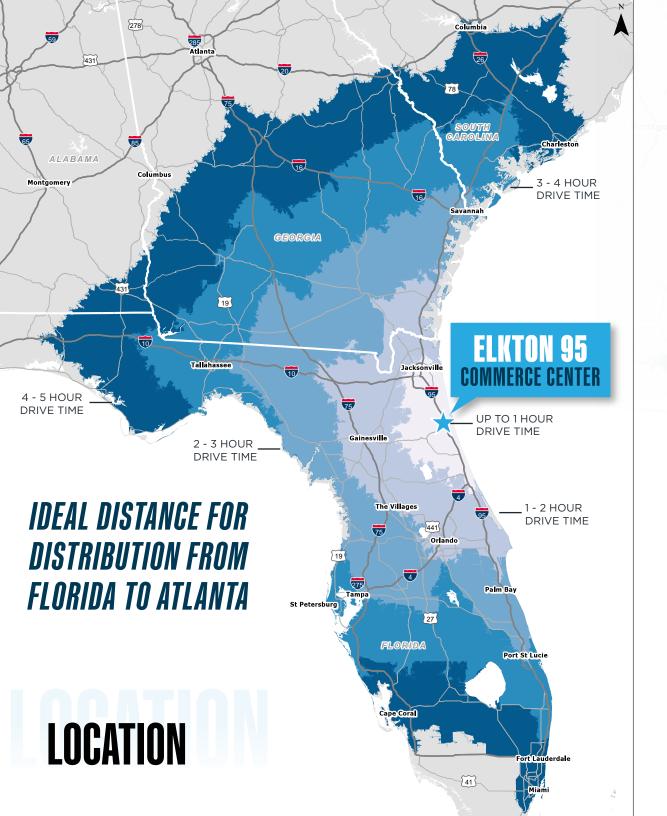

LOCATION STATS:

0.3 Miles to **SR 207** 

0.8 Miles to I-95

6.7 Miles to St Augustine

45 Miles to JAX Port

52 Miles to DAYTONA / 1-4

55 Miles to JAX INTL Airport