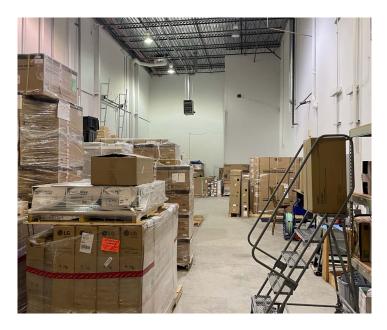

#### **PROPERTY HIGHLIGHTS**

Single story space

Office space of 4,592 square feet

Warehouse space of 2,700 square feet

Solid core doors with side lights

Lobby area / showroom offices at 20' ceiling height

Ample common parking

#### **PROPERTY DETAILS**

| Loading                              | (1) Dock door                                     |  |  |
|--------------------------------------|---------------------------------------------------|--|--|
| Loading                              | (1) Drive-in door - 10'x14'<br>with concrete ramp |  |  |
| Training Room/<br>Conference<br>Room | 21'x43'                                           |  |  |
| Private Offices                      | Six                                               |  |  |
| Clear Height -<br>Warehouse          | 26'                                               |  |  |
| Zoning                               | PEC                                               |  |  |