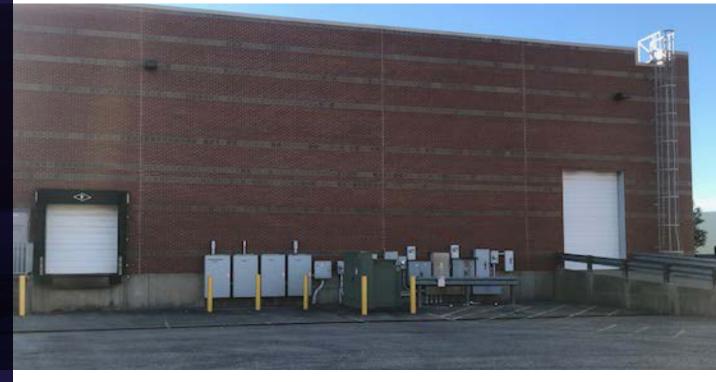

#### **PROPERTY HIGHLIGHTS**

Single story space

Office space of 4,592 square feet

Warehouse space of 2,700 square feet

Solid core doors with side lights

Lobby area / showroom offices at 20' ceiling height

Ample common parking

#### **PROPERTY DETAILS**

| Loading                              | (1) Dock door                                     |  |  |
|--------------------------------------|---------------------------------------------------|--|--|
| Loading                              | (1) Drive-in door - 10'x14'<br>with concrete ramp |  |  |
| Training Room/<br>Conference<br>Room | 21'x43'                                           |  |  |
| Private Offices                      | Six                                               |  |  |
| Clear Height -<br>Warehouse          | 26'                                               |  |  |
| Zoning                               | PEC                                               |  |  |