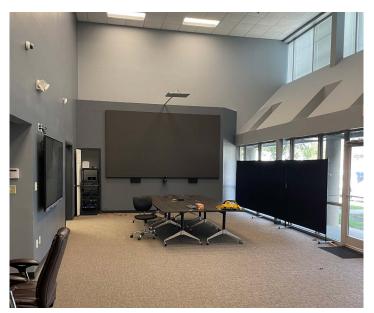

#### **PROPERTY HIGHLIGHTS**

Single story space

Office space of 4,592 square feet

Warehouse space of 2,700 square feet

Solid core doors with side lights

Lobby area / showroom offices at 20' ceiling height

Ample common parking

#### **PROPERTY DETAILS**

| Loading                              | (1) Dock door                                     |  |  |
|--------------------------------------|---------------------------------------------------|--|--|
| Loading                              | (1) Drive-in door - 10'x14'<br>with concrete ramp |  |  |
| Training Room/<br>Conference<br>Room | 21'x43'                                           |  |  |
| Private Offices                      | Six                                               |  |  |
| Clear Height -<br>Warehouse          | 26'                                               |  |  |
| Zoning                               | PEC                                               |  |  |