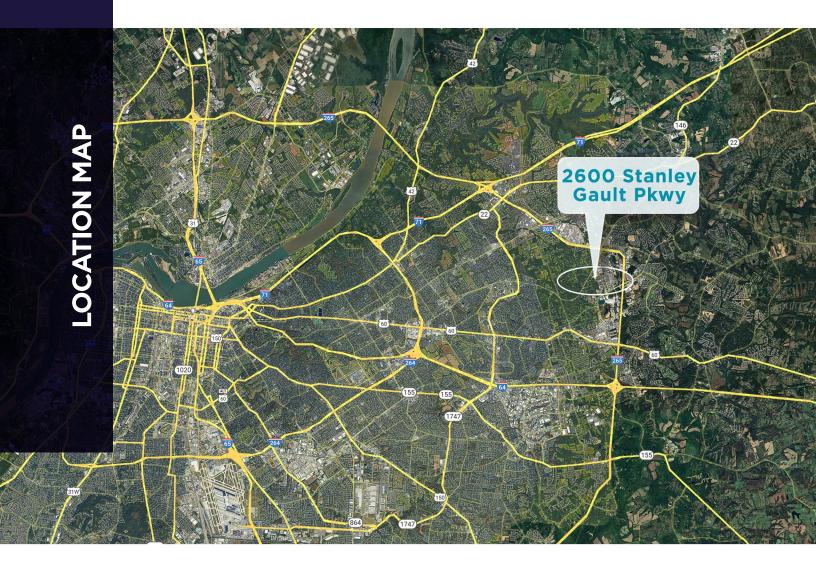

## **2600 STANLEY GAULT** PARKWAY, STE. 300

Louisville, KY 40223

Convenient access to I-265 from LaGrange Road and Old Henry Road Interchanges