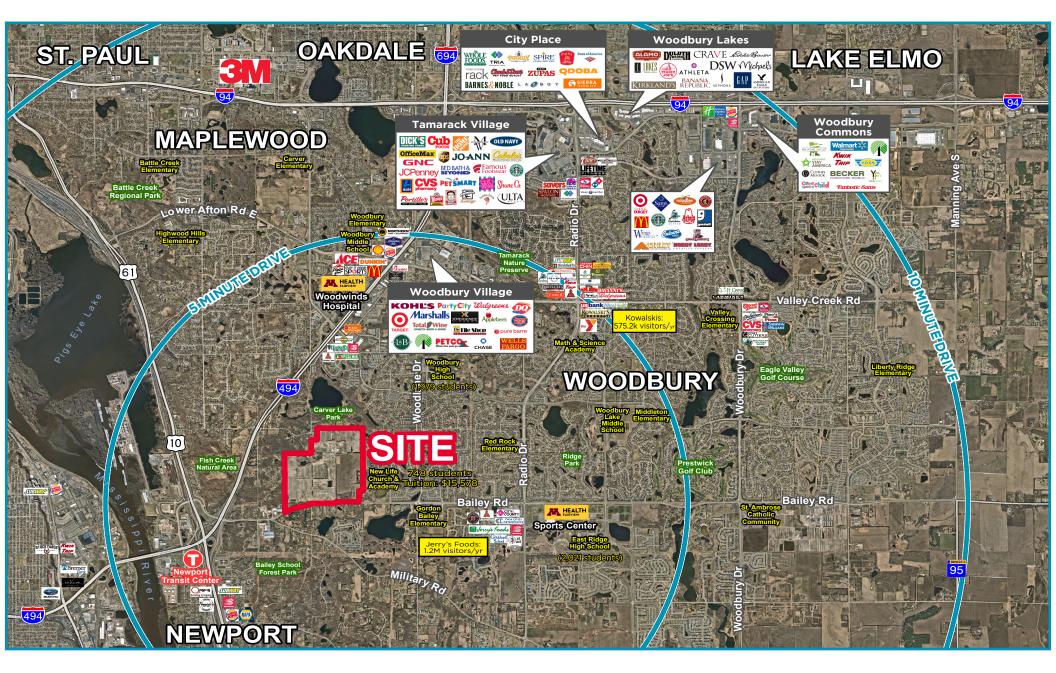

site: 15 acres
- This site is one of the **last retail guided areas** in Woodbury, MN
- 2nd fastest growing city in MN
- Adjacent school, New Life Academy
- (+/- 750 students) will have direct access
- Likely uses include: grocery, child care, car wash, restaurant, medical, auto, etc.

Woodbury is known for its high-end shopping, scenic views of the St. Croix River, and proximity to Minneapolis and St. Paul. The city is the second fastest-growing city in Minnesota. Woodbury saw an **11% increase in population** to its current population of nearly 77,000 in 2023.





NEW RESIDENTIAL AND INDUSTRIAL DEVELOPMENT COMING NEARBY



AMPLE PARKING



ENDCAP AND DRIVE-THRU SPACE AVAILABLE

#### **PROPOSED RETAIL SITE PLAN**



3

### **OVERALL DEVELOPMENT SITE PLAN**





#### **AREA AMENITIES**



### **AREA DEMOGRAPHICS**





#### **INTERESTED? CALL OR EMAIL**

TOM MARTIN SENIOR DIRECTOR +1 612 730 7773 TOM.MARTIN@CUSHWAKE.COM