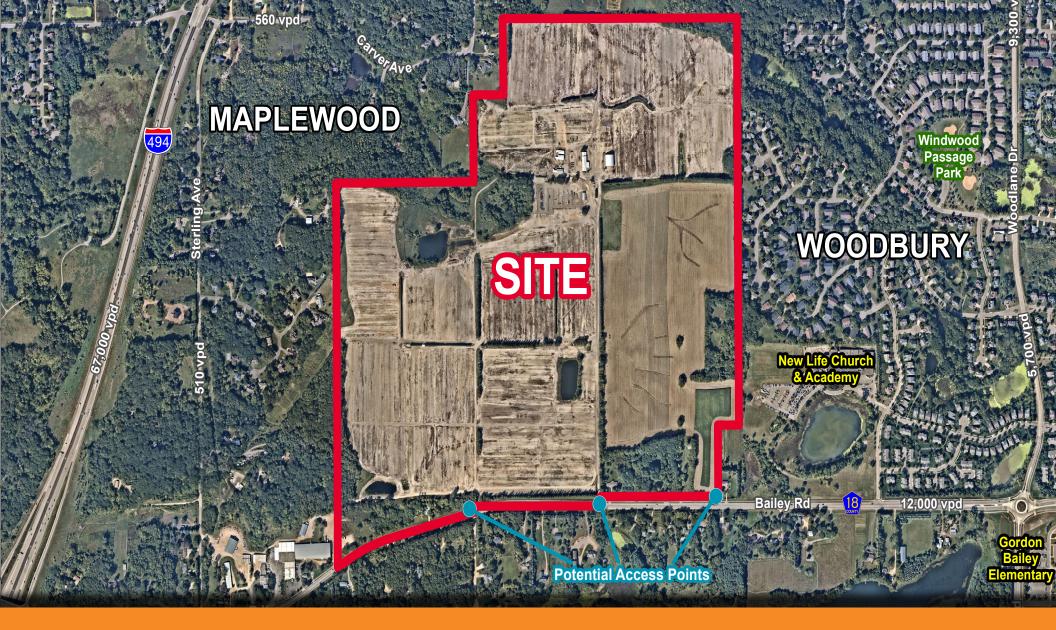

# NEW RETAIL DEVELOPMENT OPPORTUNITY BAILEY ROAD, WOODBURY, MN

SITE

MAPLEWOOD

000 VI

St. Paul

Windwood Passage

12,000 vpd

CUSHMAN & WAKEFIELD

#### WOODBURY

New Life Church & Academy

Bailey Rd 18

**Potential Access Points** 

### **OVERALL DEVELOPMENT SITE PLAN**