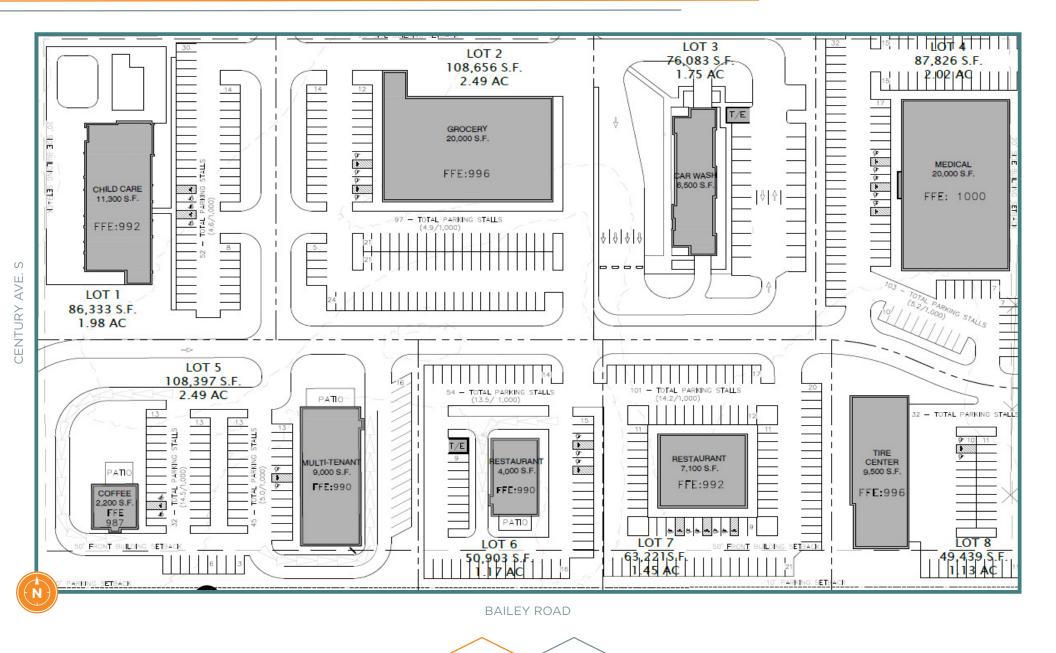

## **PROPERTY HIGHLIGHTS**

| Lot # | Lot SqFt. | Acres | Potential Use Based on Plan    |
|-------|-----------|-------|--------------------------------|
| 1     | 86,333    | 1.98  | Child Care (11,300sf)          |
| 2     | 108,656   | 2.49  | Grocery (20,000sf)             |
| 3     | 76,083    | 1.75  | Car Wash (6,500sf)             |
| 4     | 87,826    | 2.02  | Medical (20,000sf)             |
| 5     | 108,397   | 2.49  | Coffee/Multi-Tenant (11,200sf) |
| 6     | 50,903    | 1.17  | Restaurant (4,000sf)           |
| 7     | 63,221    | 1.45  | Restaurant (7,100sf)           |
| 8     | 49,439    | 1.13  | Tire Center (9,500sf)          |

- Total retail site: 15 acres
- This site is one of the **last retail guided areas** in Woodbury, MN
- 2nd fastest growing city in MN
- Adjacent school, New Life Academy
- (+/- 750 students) will have direct access
- Likely uses include: grocery, child care, car wash, restaurant, medical, auto, etc.

#### **PROPOSED RETAIL SITE PLAN**

3