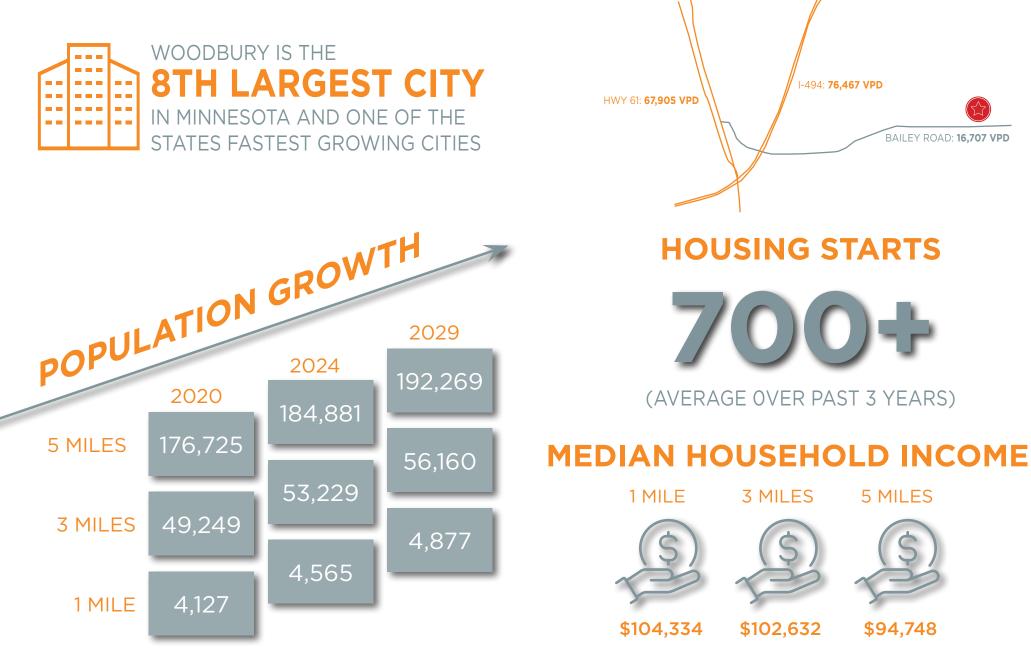

### **AREA DEMOGRAPHICS**

Woodbury is known for its high-end shopping, scenic views of the St. Croix River, and proximity to Minneapolis and St. Paul. The city is the second fastest-growing city in Minnesota. Woodbury saw an **11% increase in population** to its current population of nearly 77,000 in 2023.