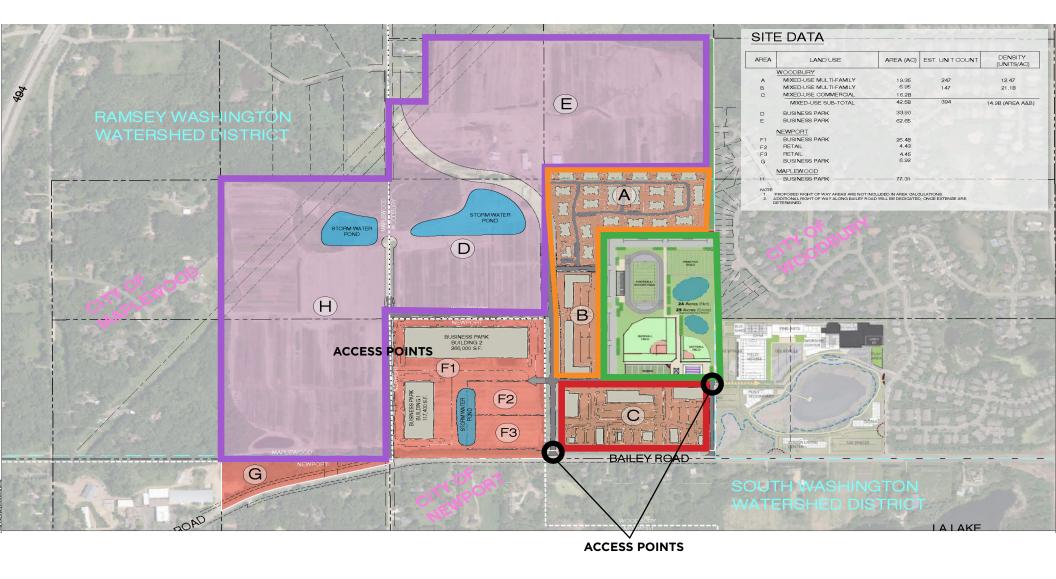

f)          |

- Total retail site: 15 acres
- This site is one of the **last retail guided areas** in Woodbury, MN
- 2nd fastest growing city in MN
- Adjacent school, New Life Academy
- (+/- 750 students) will have direct access
- Likely uses include: grocery, child care, car wash, restaurant, medical, auto, etc.

Woodbury is known for its high-end shopping, scenic views of the St. Croix River, and proximity to Minneapolis and St. Paul. The city is the second fastest-growing city in Minnesota. Woodbury saw an **11% increase in population** to its current population of nearly 77,000 in 2023.





NEW RESIDENTIAL AND INDUSTRIAL DEVELOPMENT COMING NEARBY



AMPLE PARKING



ENDCAP AND DRIVE-THRU SPACE AVAILABLE

#### **PROPOSED RETAIL SITE PLAN**



3

### **OVERALL DEVELOPMENT SITE PLAN**





#### **AREA AMENITIES**



### **AREA DEMOGRAPHICS**





#### **INTERESTED? CALL OR EMAIL**

TOM MARTIN SENIOR DIRECTOR +1 612 730 7773 TOM.MARTIN@CUSHWAKE.COM