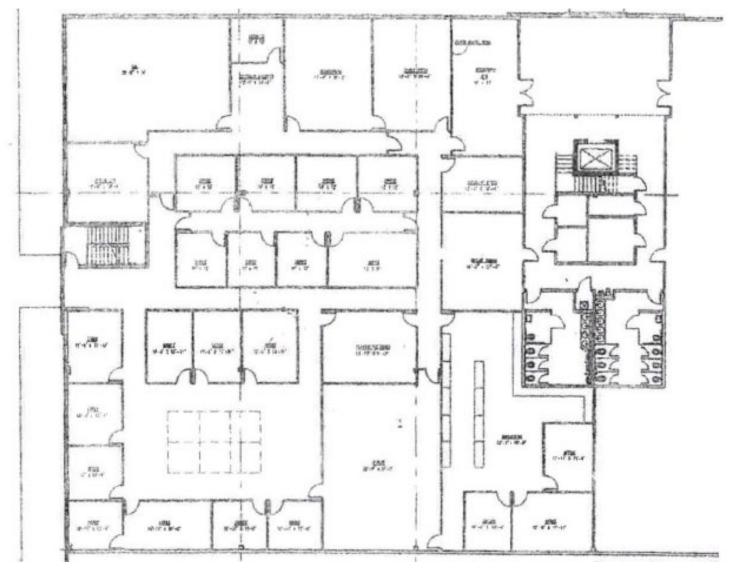

#### FOR LEASE

# **3700 Commerce Blvd.** Kissimmee, Florida 34741

### **PROPERTY HIGHLIGHTS**

- Building size: 82,200 SF
- Available space: 14,000 SF
- Ample parking around building
- Completely fenced and gated with building key card access
- Close proximity to shopping and dining plazas and minutes from Disney World
- Located 1/2 mile south of US-192
- Kissimmee Municipal Airport borders this property to the south



#### MARK STRATMAN

Senior Director +1 407 448 1351 mark.stratman@cushwake.com



cushmanwakefield.com

## **3700 Commerce Blvd.** Kissimmee, Florida 34741

FOR LEASE

### SECOND FLOOR: 14,000 SF



#### MARK STRATMAN

Senior Director +1 407 448 1351 mark.stratman@cushwake.com

CUSHMAN & WAKEFIELD

cushmanwakefield.com

©2024 Cushman & Wakefield. All rights reserved. The information contained in this communication is strictly confidential. This information has been obtained from sources believed to be reliable but has not been verified. No warranty or representation, express or implied, is made as to the condition of the property (or properties) referenced herein or as to the accuracy or completeness of the information contained herein, and same is submitted subject to errors, omissions, change of price, rental or other conditions, withdrawal without notice, and to any special listing conditions imposed by the property owner(s). Any projections, opinions or estimates are subject to