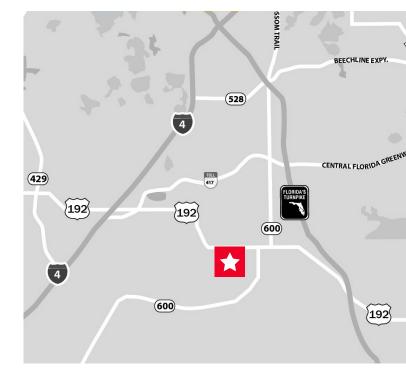

### **PROPERTY HIGHLIGHTS**

- Building size: 82,200 SF
- Available space: 14,000 SF
- Ample parking around building
- Completely fenced and gated with building key card access
- Close proximity to shopping and dining plazas and minutes from Disney World
- Located 1/2 mile south of US-192
- Kissimmee Municipal Airport borders this property to the south