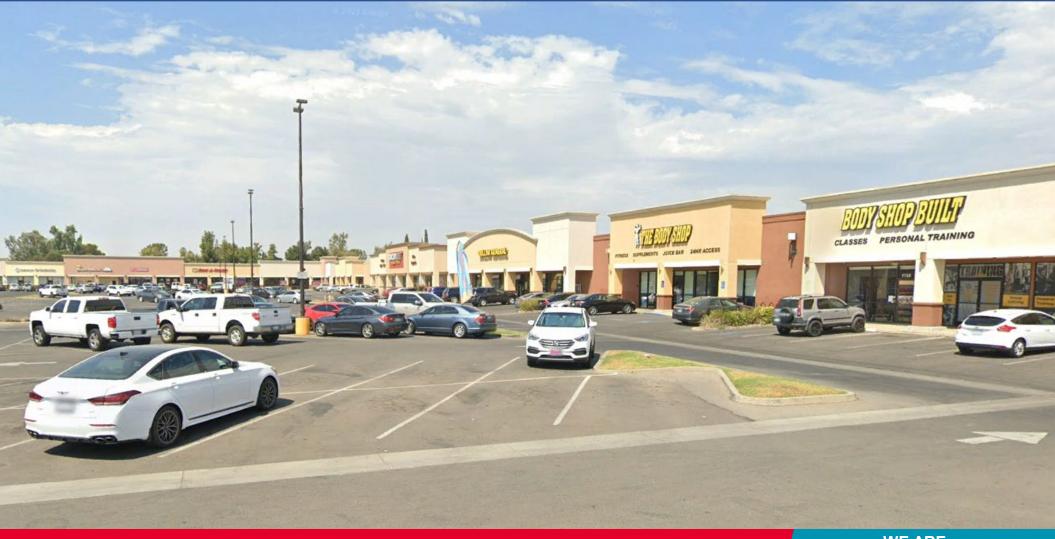

# LISTING FEATURES

- Located at the NEC of Lemoore Avenue and Hanford Armona Road
- Anchored by Dollar General, DD's discounts, & Grocery Outlet
- Co-tenants include Me N Ed's Pizza, Rent A Center Furniture Store, The Body Shop and more.
- Located at the primary retail intersection in Lemoore
- Traffic Counts of 29,000 cars per day