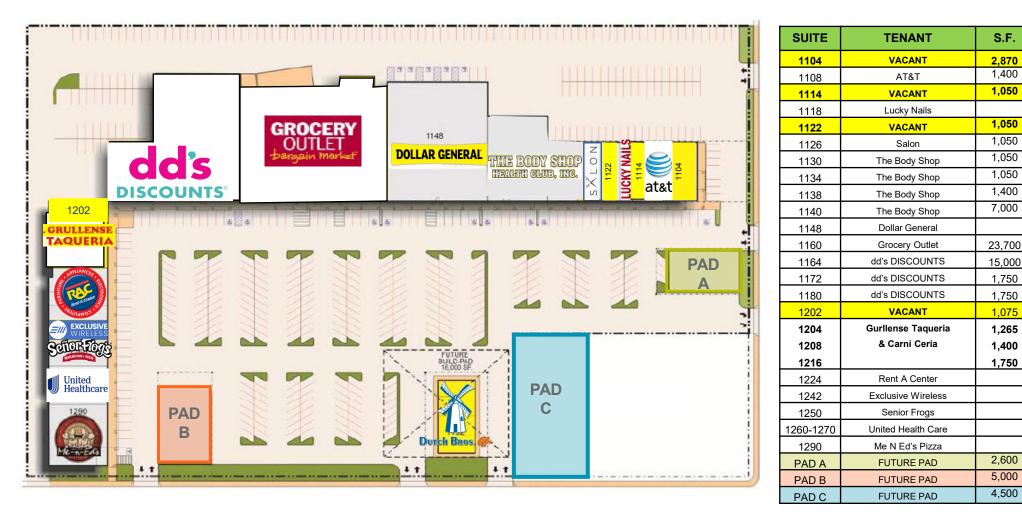

# LISTING FEATURES

- Located at the NEC of Lemoore Avenue and Hanford Armona Road
- Anchored by Dollar General, DD's discounts, & Grocery Outlet
- Co-tenants include Me N Ed's Pizza, Rent A Center Furniture Store, The Body Shop and more.
- Located at the primary retail intersection in Lemoore
- Traffic Counts of 29,000 cars per day

#### **DRIVE THRU PADS AVAILABLE**

CUSHMAN & WAKEFIELD