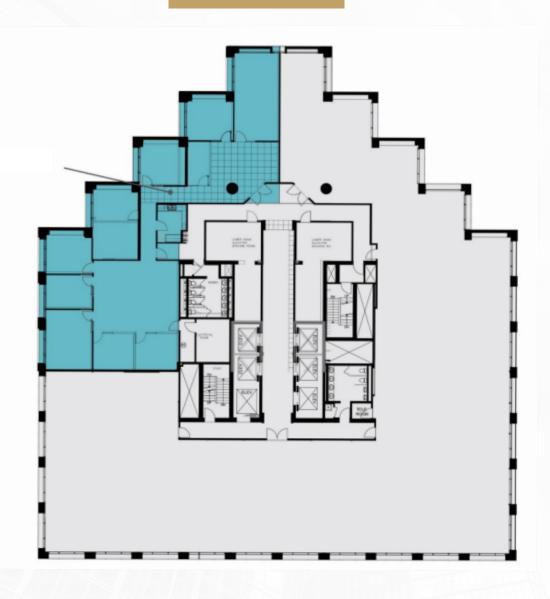

### Sublease Highlights:

- Suite 1610: 4,403 RSF
- High-End Finish
- Floor to Ceiling Windows
- Significantly Below Market Rent
- Furniture Available
- Term thru Aug 2028
- Available Immediately

#### **Building Amenities:**

Central Location on Main and Main -Brickell
 Ave and 8th Street

**PLUG & PLAY OFFICE SPACE** 

- Immediate access to I-95, I-395, SR836
- Steps away from Brickell City Center and Mary Brickell Village
- Newly renovated lobby w/ state of the art fitness center and conference facilities
- Komodo and Bolay on site

## **SUBLEASE AVAILABLE!**

# 801 BRICKELL

801 Brickell Ave, Miami, Florida 33131

Suite 1610 4,403 RSF

### Floor Plan



#### **For Information Contact:**

TYLER REYNOLDS

Managing Director
+1 786 792 5211
tyler.reynolds@cushwake.com

RYAN DEPAUL
Senior Associate
+1 305 351 2451
ryan.depaul@cushwake.com



## **SUBLEASE AVAILABLE!**

## 801 BRICKELL

801 Brickell Ave, Miami, Florida 33131

Suite 1610 4,403 RSF

### **Interior Photos**













#### **For Information Contact:**

TYLER REYNOLDS

Managing Director
+1 786 792 5211
tyler.reynolds@cushwake.com

RYAN DEPAUL
Senior Associate
+1 305 351 2451
ryan.depaul@cushwake.com