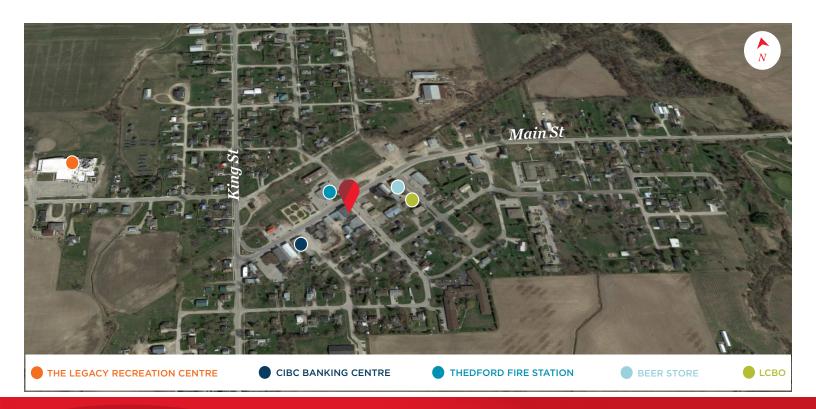

- Currently setup as a retail space
- Tenants pays for utility costs
- Signage on the front of the building with direct exposure to Main Street
- Located across the street from the Fire Hall

TYLER DESJARDINE