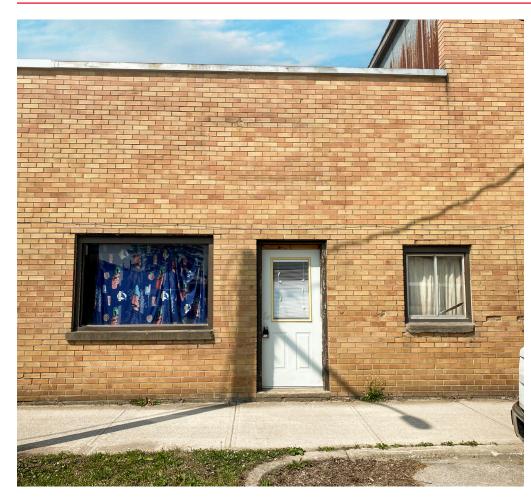

PRIME DOWNTOWN THEDFORD COMMERCIAL SPACE | FOR LEASE

## MAIN STREET

Thedford, ON NOM 2NO

## ABOUT THE PROPERTY

Prime commercial for lease located at the corner of Main Street and Victoria Street.

| Unit    | Approx. Square Feet | Asking Rent     | Additional Rent |
|---------|---------------------|-----------------|-----------------|
| C1      | 1,200 SF            | \$10.00 PSF Net | \$3.71 PSF*     |
| C2      | 1,200 SF            | \$10.00 PSF Net | \$3.71 PSF*     |
| C3      | 1,200 SF            | \$10.00 PSF Net | \$3.71 PSF*     |
| C1 - C3 | 4,000 SF            | \$8.00 PSF Net  | \$3.71 PSF*     |
| C4      | 900 SF              | \$7.00 PSF Net  | \$3.71 PSF*     |
| C5      | 500 SF              | \$7.00 PSF Net  | \$3.71 PSF*     |