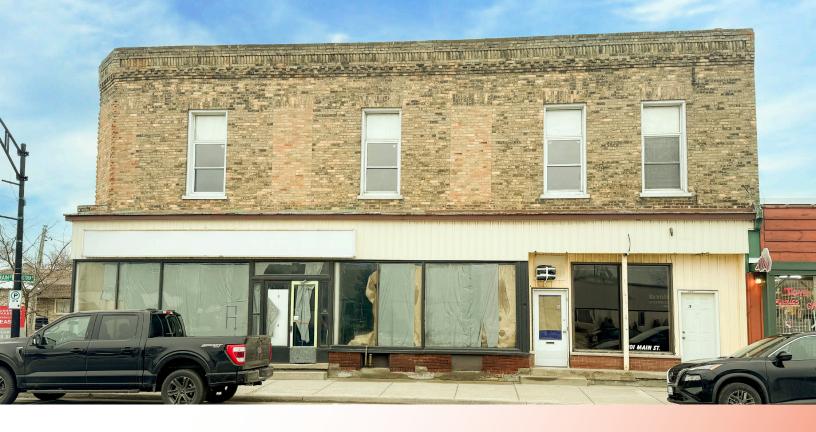

PRIME DOWNTOWN THEDFORD COMMERCIAL SPACE | FOR LEASE

## MAIN STREET

Thedford, ON NOM 2NO

## ABOUT THE PROPERTY

Prime commercial for lease located at the corner of Main Street and Victoria Street.

| Unit    | Approx. Square Feet | Asking Rent     | Additional Rent |
|---------|---------------------|-----------------|-----------------|
| C1      | 1,200 SF            | \$10.00 PSF Net | \$3.71 PSF*     |
| C2      | 1,200 SF            | \$10.00 PSF Net | \$3.71 PSF*     |
| C3      | 1,200 SF            | \$10.00 PSF Net | \$3.71 PSF*     |
| C1 - C3 | 4,000 SF            | \$8.00 PSF Net  | \$3.71 PSF*     |
| C4      | 900 SF              | \$7.00 PSF Net  | \$3.71 PSF*     |
| C5      | 500 SF              | \$7.00 PSF Net  | \$3.71 PSF*     |