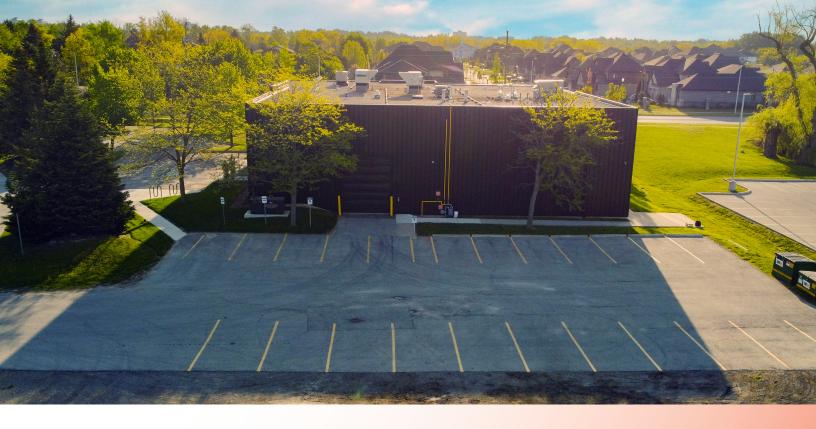

RARE HIGH AND OPEN WAREHOUSE SPACE | FOR LEASE

## ABOUT THE PROPERTY

Excellent gross lease opportunity located in north London in close proximity to nearby amenities

| Unit                                                                                 | Approx. Square Feet | Gross Asking Rent  |
|--------------------------------------------------------------------------------------|---------------------|--------------------|
| Rear                                                                                 | 3,003 SF            | \$4,900 per month* |
| *Inclusive of utilities, building insurance, exterior maintenance and property taxes |                     |                    |

Parking: Spaces available on-site

Clear Height: 21'6"

• Grade Level Door: 1 (13'8"x11'7")

LED lighting

JAMESON LAKE

Sales Representative 519 438 8548 **ANDREW JOHNSON** 

Sales Representative 519 438 8639 CUSHMAN & WAKEFIELD SOUTHWESTERN ONTARIO 850 Medway Park Dr, Suite 201 London, Ontario N6G 5C6 www.cushwakeswo.com