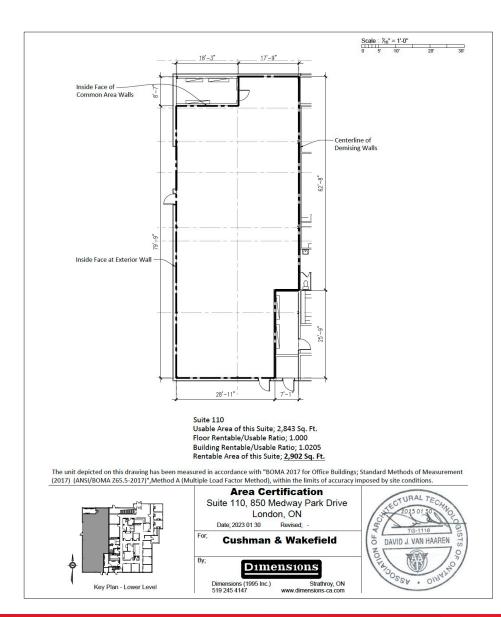

## ABOUT THE PROPERTY

Excellent gross lease opportunity located in north London in close proximity to nearby amenities

| Unit                                                                                 | Approx. Square Feet | Gross Asking Rent  |
|--------------------------------------------------------------------------------------|---------------------|--------------------|
| Rear                                                                                 | 3,003 SF            | \$4,900 per month* |
| *Inclusive of utilities, building insurance, exterior maintenance and property taxes |                     |                    |