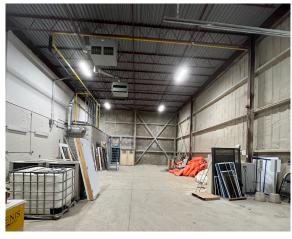

RARE HIGH AND OPEN WAREHOUSE SPACE | FOR LEASE

## ABOUT THE PROPERTY

Excellent gross lease opportunity located in north London in close proximity to nearby amenities

| Unit                                                                                 | Approx. Square Feet | Gross Asking Rent  |
|--------------------------------------------------------------------------------------|---------------------|--------------------|
| Rear                                                                                 | 3,003 SF            | \$4,900 per month* |
| *Inclusive of utilities, building insurance, exterior maintenance and property taxes |                     |                    |

Parking: Spaces available on-site

Clear Height: 21'6"

• Grade Level Door: 1 (13'8"x11'7")

LED lighting

JAMESON LAKE

Sales Representative 519 438 8548 **ANDREW JOHNSON** 

Sales Representative 519 438 8639 CUSHMAN & WAKEFIELD SOUTHWESTERN ONTARIO 850 Medway Park Dr, Suite 201 London, Ontario N6G 5C6 www.cushwakeswo.com