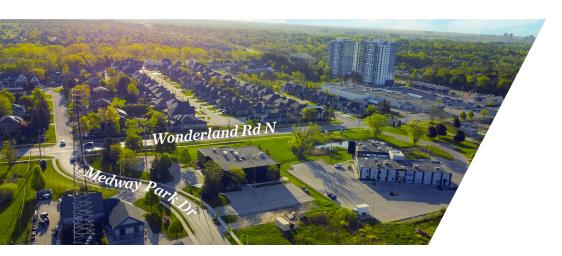

## ABOUT THE PROPERTY

Excellent gross lease opportunity located in north London in close proximity to nearby amenities

| Unit                                                                                 | Approx. Square Feet | Gross Asking Rent  |
|--------------------------------------------------------------------------------------|---------------------|--------------------|
| Rear                                                                                 | 3,003 SF            | \$4,900 per month* |
| *Inclusive of utilities, building insurance, exterior maintenance and property taxes |                     |                    |