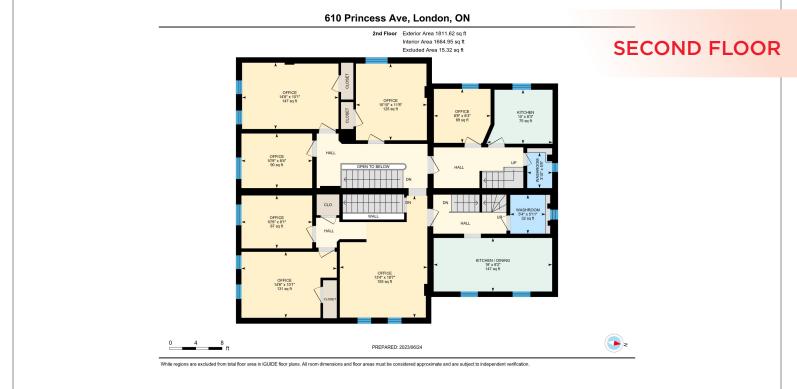

es: \$9,239.96 (2023)
- Parking:
  - » 12 Stalls

- Roof replaced in 2017
- The building is comprised of a mix of meeting rooms, open areas, private offices, lunchroom and an upper one bedroom apartment
- Located within the city's core, conveniently positioned to all edges of the city and on a major bus route
- There is residential development potential in returning the property to a duplex or multi-unit residential



#### JAMESON LAKE

Sales Representative 519 438 8548 jameson.lake@cushwakeswo.com

#### BRENT RUDELL

*Broker of Record* 519 438 5608 ht.rudell@cushwakeswo.

#### ANDREW JOHNSON

Sales Representative 519 438 8639 andrew.johnson@cushwakeswo.com CUSHMAN & WAKEFIELD SOUTHWESTERN ONTARIO 850 Medway Park Dr, Suite 201 London, Ontario N6G 5C6 www.cushwakeswo.com

# FLOOR PLANS





#### JAMESON LAKE

Sales Representative 519 438 8548 jameson.lake@cushwakeswo.com

#### BRENT RUDELL

Broker of Record 519 438 5608

#### ANDREW JOHNSON

Sales Representative 519 438 8639 andrew.johnson@cushwakeswo.com

#### CUSHMAN & WAKEFIELD SOUTHWESTERN ONTARIO 850 Medway Park Dr, Suite 201 London, Ontario N6G 5C6 www.cushwakeswo.com

# FLOOR PLANS





#### JAMESON LAKE

Sales Representative 519 438 8548 jameson.lake@cushwakeswo.com **BRENT RUDELL** 

Broker of Record

519 438 5608

ANDREW JOHNSON Sales Representative

519 438 8639 and rew.johnson@cushwakeswo.com

**CUSHMAN & WAKEFIELD** SOUTHWESTERN ONTARIO 850 Medway Park Dr, Suite 201 London, Ontario N6G 5C6 www.cushwakeswo.com

d herein

## PROPERTY IMAGES













JAMESON LAKE Sales Representative 519 438 8548 jameson.lake@