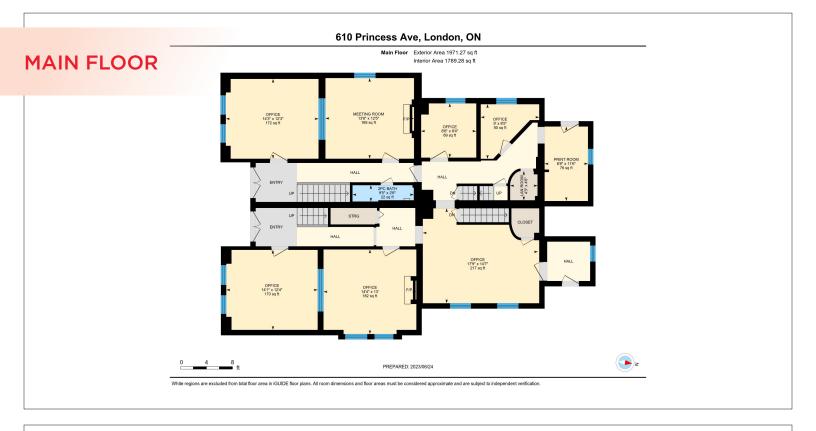

axes: \$9,239.96 (2023)
- Parking:
  - » 12 Stalls

- Roof replaced in 2017
- The building is comprised of a mix of meeting rooms, open areas, private offices, lunchroom and an upper one bedroom apartment
- Located within the city's core, conveniently positioned to all edges of the city and on a major bus route
- There is residential development potential in returning the property to a duplex or multi-unit residential



#### JAMESON LAKE

Sales Representative 519 438 8548 jameson.lake@cushwakeswo.com

#### BRENT RUDELL

*Broker of Record* 519 438 5608 ht.rudell@cushwakeswo.

#### ANDREW JOHNSON

Sales Representative 519 438 8639 andrew.johnson@cushwakeswo.com CUSHMAN & WAKEFIELD SOUTHWESTERN ONTARIO 850 Medway Park Dr, Suite 201 London, Ontario N6G 5C6 www.cushwakeswo.com

# FLOOR PLANS





#### JAMESON LAKE

Sales Representative 519 438 8548 jameson.lake@cushwakeswo.com

#### BRENT RUDELL

Broker of Record 519 438 5608

#### ANDREW JOHNSON

Sales Representative 519 438 8639 andrew.johnson@cushwakeswo.com

#### CUSHMAN & WAKEFIELD SOUTHWESTERN ONTARIO 850 Medway Park Dr, Suite 201 London, Ontario N6G 5C6 www.cushwakeswo.com

# FLOOR PLANS





#### JAMESON LAKE

Sales Representative 519 438 8548 jameson.lake@cushwakeswo.com **BRENT RUDELL** 

Broker of Record

519 438 5608

ANDREW JOHNSON Sales Representative

519 438 8639 and rew.johnson@cushwakeswo.com

**CUSHMAN & WAKEFIELD** SOUTHWESTERN ONTARIO 850 Medway Park Dr, Suite 201 London, Ontario N6G 5C6 www.cushwakeswo.com

d herein

## PROPERTY IMAGES













JAMESON LAKE Sales Representative 519 438 8548 jameson.lak