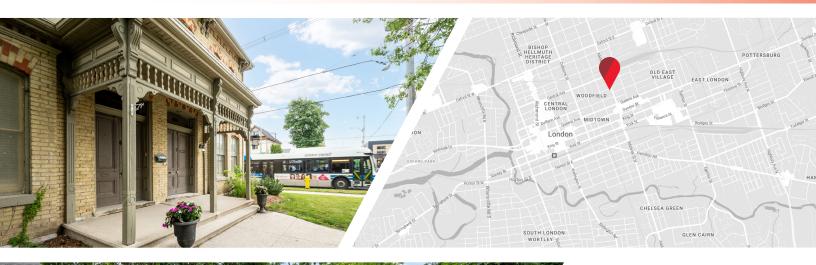

### CORNER SITE OFFICE CONVERSION | FOR SALE

mbpe

# PROPERTY HIGHLIGHTS

Office conversion situated in close proximity to various amenities in the Historic Woodfield District

- Building Area: Approx. 4,700 SF
- Site Area: 0.17 Acres
- Zoning: Arterial Commercial (AC2(4))
  - Permits a broad range of uses including but not limited to offices, clinics, personal service establishments and daycares
- Official Plan Designation: Urban Corridors
- Taxes: \$9,239.96 (2023)
- Parking:
  - » 12 Stalls

- Roof replaced in 2017
- The building is comprised of a mix of meeting rooms, open areas, private offices, lunchroom and an upper one bedroom apartment
- Located within the city's core, conveniently positioned to all edges of the city and on a major bus route
- There is residential development potential in returning the property to a duplex or multi-unit residential