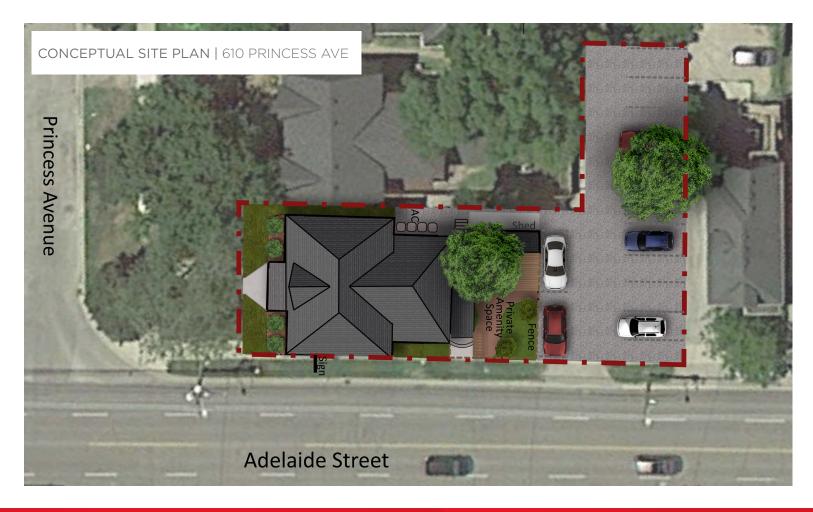

# PROPERTY HIGHLIGHTS

Office conversion situated in close proximity to various amenities in the Historic Woodfield District

- Building Area: Approx. 4,700 SF
- Site Area: 0.17 Acres
- Zoning: Arterial Commercial (AC2(4))
  - Permits a broad range of uses including but not limited to offices, clinics, personal service establishments and daycares
- Official Plan Designation: Urban Corridors
- Taxes: \$9,239.96 (2023)
- Parking:
  - » 12 Stalls

- Roof replaced in 2017
- The building is comprised of a mix of meeting rooms, open areas, private offices, lunchroom and an upper one bedroom apartment
- Located within the city's core, conveniently positioned to all edges of the city and on a major bus route
- There is residential development potential in returning the property to a duplex or multi-unit residential