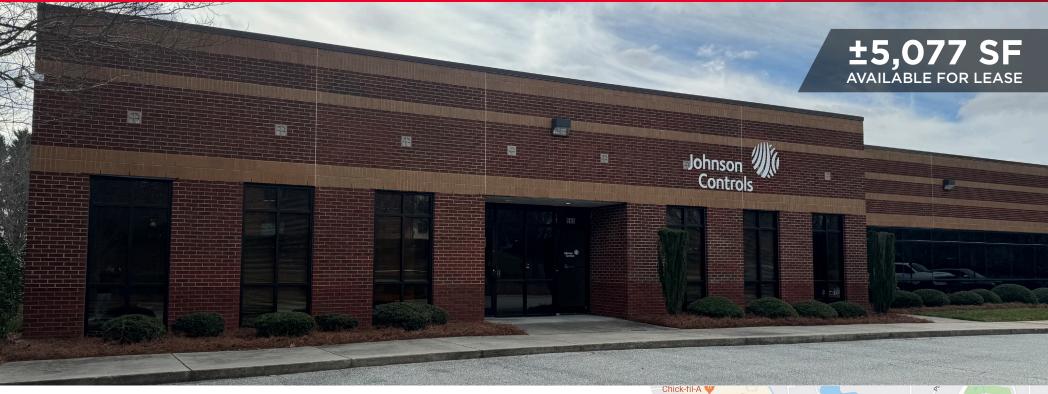

### **Property Highlights**

- ±5,077 SF Available for Lease
- Corporate campus setting located in Oak Summit Business Park
- Custom upfitting available
- · Ample parking

- Ground-level loading door(s)
- 12'-14' clear height
- Current configuration is mostly office, but can be converted back to flex with roll up doors if needed