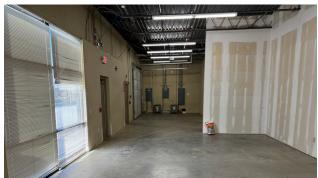

### **Property Highlights**

- ±5,077 SF Available for Lease
- Corporate campus setting located in Oak Summit Business Park
- Custom upfitting available
- · Ample parking

- Ground-level loading door(s)
- 12'-14' clear height
- Current configuration is mostly office, but can be converted back to flex with roll up doors if needed

Winston-Salem, NC 27105

Winston-Salem, NC 27105

Winston-Salem, NC 27105

\* Please note, some of the furniture has been removed