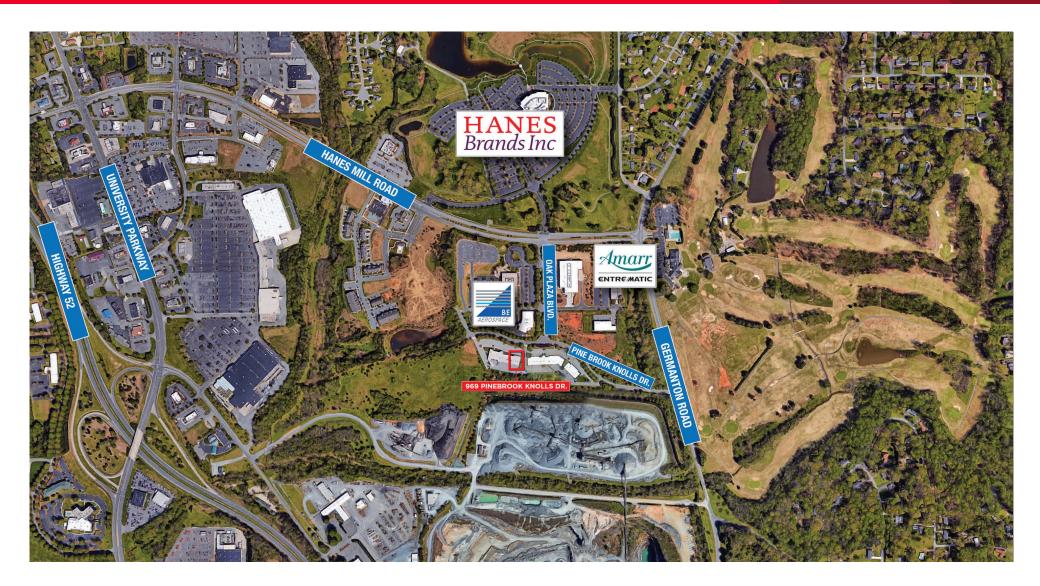

### **Property Highlights**

- ±5,077 SF Available for Lease
- Corporate campus setting located in Oak Summit Business Park
- Custom upfitting available
- · Ample parking

- Ground-level loading door(s)
- 12'-14' clear height
- Current configuration is mostly office, but can be converted back to flex with roll up doors if needed