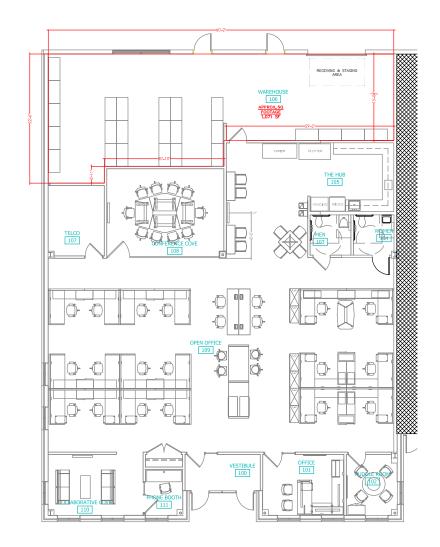

### **Property Highlights**

- ±5,077 SF Available for Lease
- Corporate campus setting located in Oak Summit Business Park
- Custom upfitting available
- · Ample parking

- Ground-level loading door(s)
- 12'-14' clear height
- Current configuration is mostly office, but can be converted back to flex with roll up doors if needed