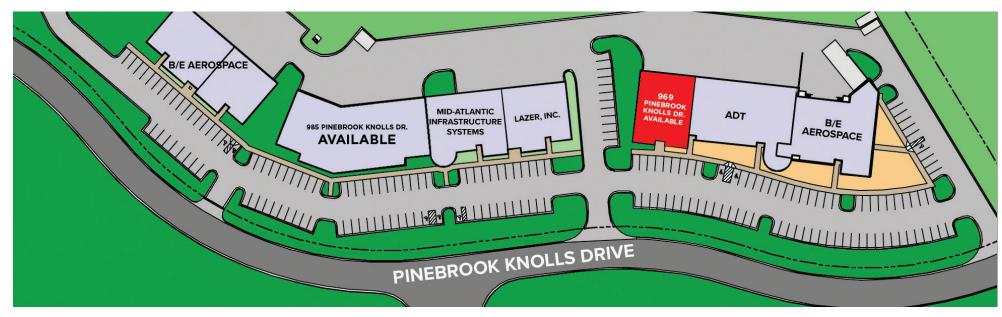

### **Property Highlights**

- ±5,077 SF Available for Lease
- Corporate campus setting located in Oak Summit Business Park
- Custom upfitting available
- · Ample parking

- Ground-level loading door(s)
- 12'-14' clear height
- Current configuration is mostly office, but can be converted back to flex with roll up doors if needed