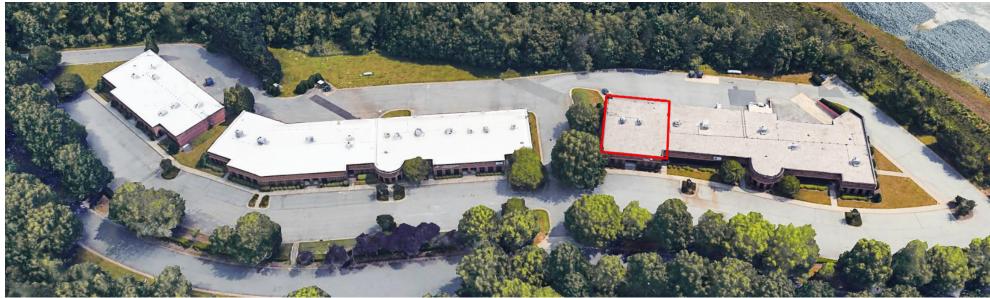

### **Property Highlights**

- ±5,077 SF Available for Lease
- Corporate campus setting located in Oak Summit Business Park
- Custom upfitting available
- · Ample parking

- Ground-level loading door(s)
- 12'-14' clear height
- Current configuration is mostly office, but can be converted back to flex with roll up doors if needed