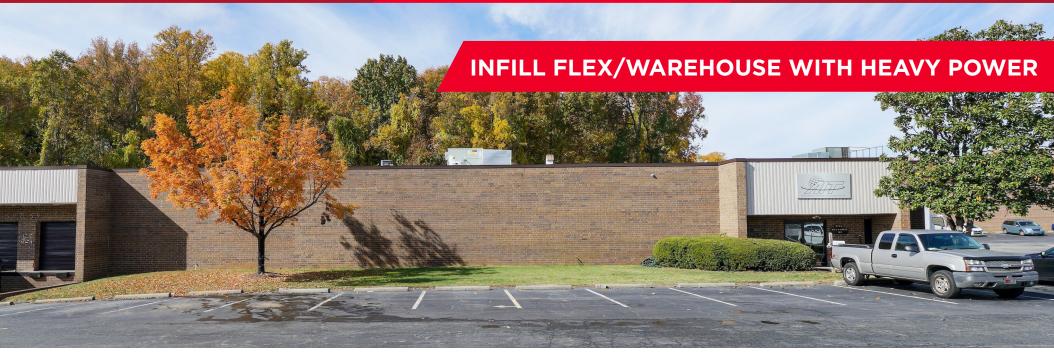

## 400-A Edwardia Drive Greensboro, NC 27409 EDWARDIA INDUSTRIAL PARK

#### Call for lease rate

- +/- 16,000 SF
- 2000 amps of 480v/3 phase electrical service
- Two (2) 8'x8' Dock Doors
- One (1) 12'x 12' Drive-In Door
- Masonry construction
- Ample parking

- Professionally managed
- Space will accommodate a variety of uses including infill warehouse, showroom, sales counter/distribution. bulk & flex warehouse and light manufacturing/assembly
- Central Greensboro location with great access to amenities