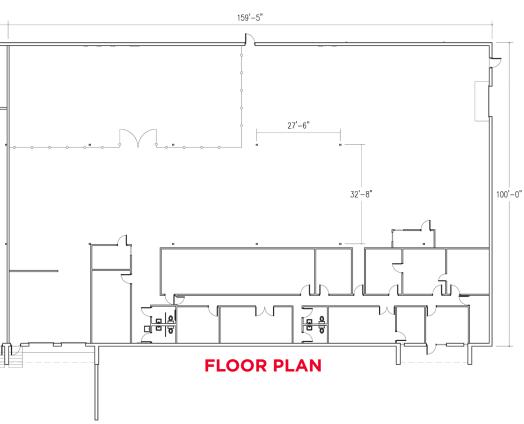

#### Call for lease rate

- +/- 16,000 SF
- 2000 amps of 480v/3 phase electrical service
- Two (2) 8'x8' Dock Doors
- One (1) 12'x 12' Drive-In Door
- Masonry construction
- Ample parking

- Professionally managed
- Space will accommodate a variety of uses including infill warehouse, showroom, sales counter/distribution. bulk & flex warehouse and light manufacturing/assembly
- Central Greensboro location with great access to amenities