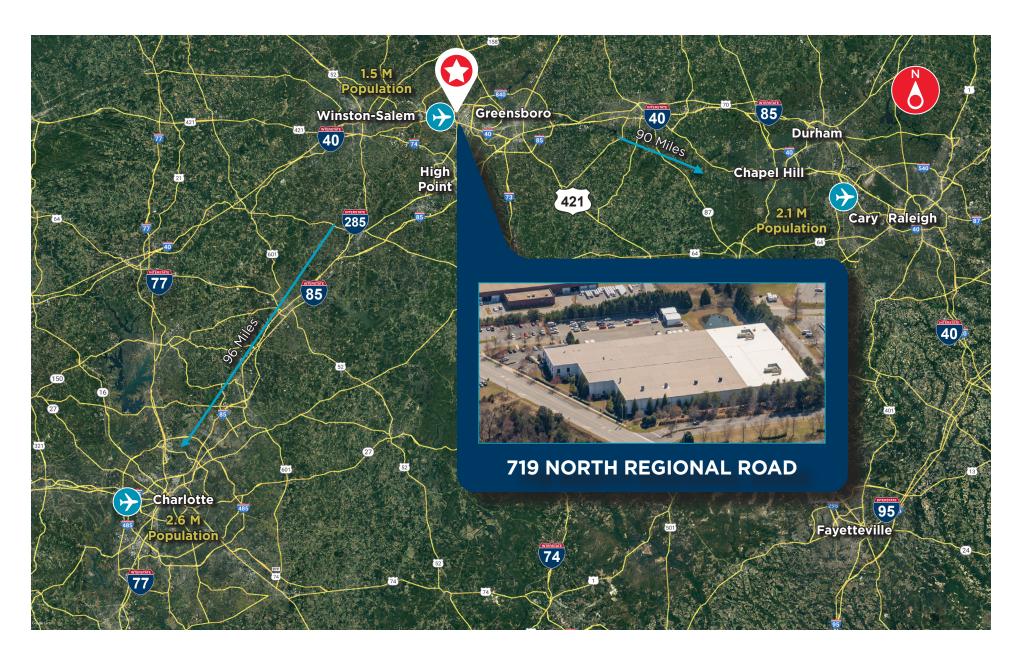

**719 NORTH REGIONAL ROAD** GREENSBORO, NC 27409

GREENSBORO, NC 27409

#### LOCATION

Available 3/1/25

Address 719 North Regional Road City/State/Zip Greensboro, NC 27409

County/Tax Parcel # Guilford/97694

Site Acreage 6.8 AC