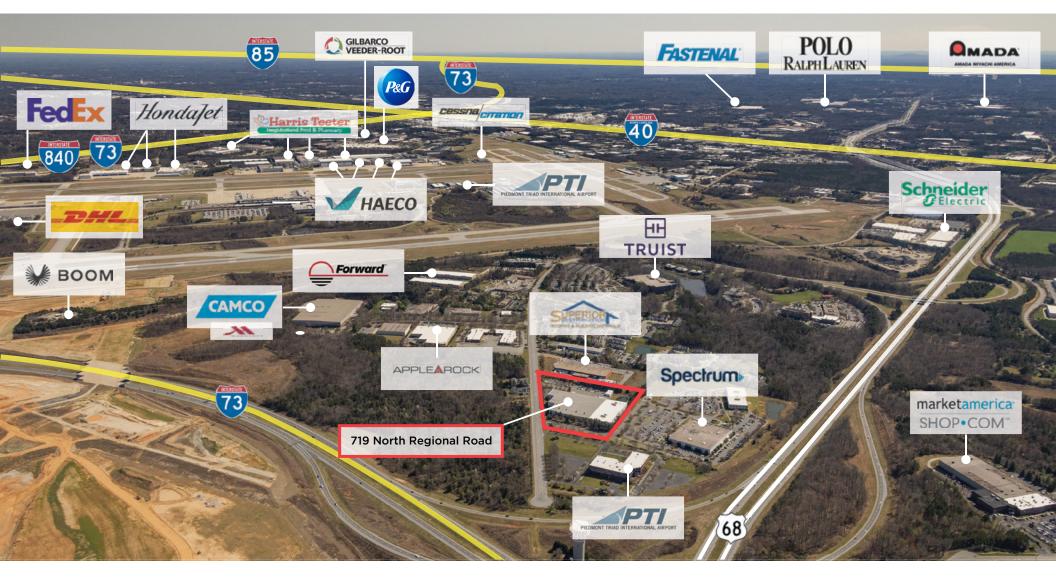

**719 NORTH REGIONAL ROAD** GREENSBORO, NC 27409

GREENSBORO, NC 27409

#### LOCATION

Available 3/1/25

Address 719 North Regional Road City/State/Zip Greensboro, NC 27409

County/Tax Parcel # Guilford/97694

Site Acreage 6.8 AC