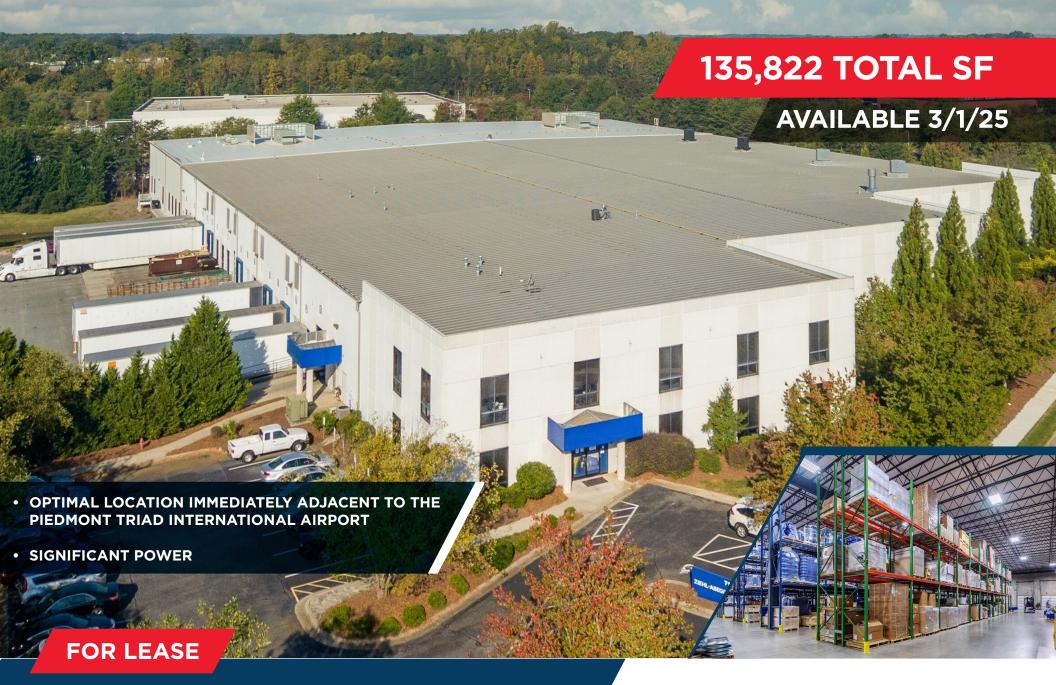

**719 NORTH REGIONAL ROAD** GREENSBORO, NC 27409

GREENSBORO, NC 27409

#### LOCATION

Available 3/1/25

Address 719 North Regional Road City/State/Zip Greensboro, NC 27409

County/Tax Parcel # Guilford/97694

Site Acreage 6.8 AC

#### **SIZE & BASIC FEATURES**

 Total SF
 135,822 SF

 Original SF
 96,110 SF

 Expansion SF
 39,710 SF

 Clear Height
 26'

Year Built/Expanded 2000/2020
Office SF 23,449 SF
Auto Parking 97 spaces

Basic Construction Concrete Tilt-Wall

#### **LOADING**

LoadingSideDock High Doors19Drive-In Doors1Truck Court Depth150'