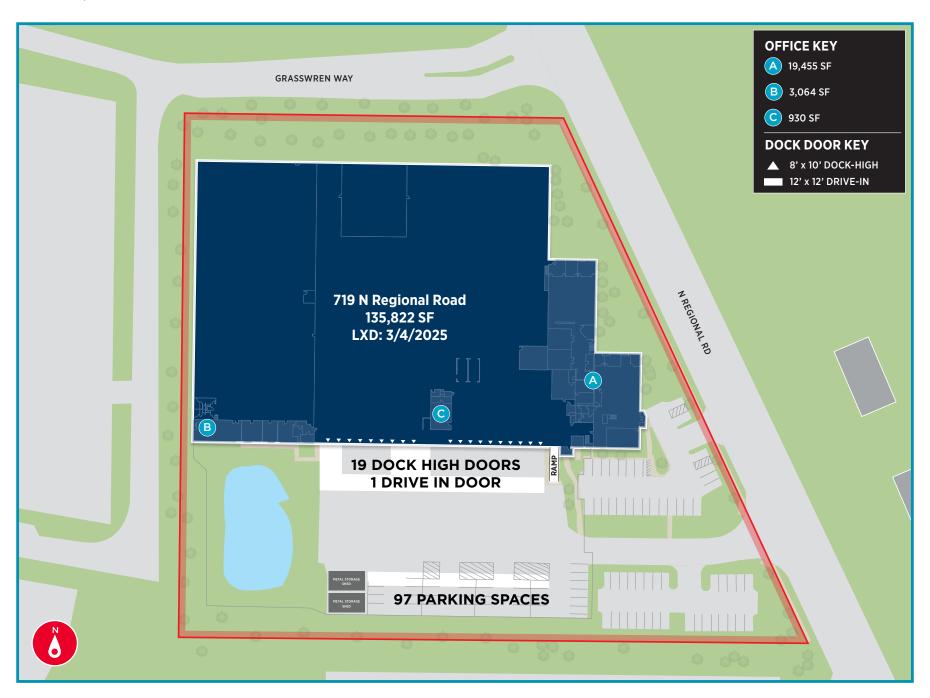

#### LOCATION

Available 3/1/25

Address 719 North Regional Road City/State/Zip Greensboro, NC 27409

County/Tax Parcel # Guilford/97694

Site Acreage 6.8 AC

#### **SIZE & BASIC FEATURES**

 Total SF
 135,822 SF

 Original SF
 96,110 SF

 Expansion SF
 39,710 SF

 Clear Height
 26'

Year Built/Expanded 2000/2020
Office SF 23,449 SF
Auto Parking 97 spaces

Basic Construction Concrete Tilt-Wall

#### **LOADING**

LoadingSideDock High Doors19Drive-In Doors1Truck Court Depth150'