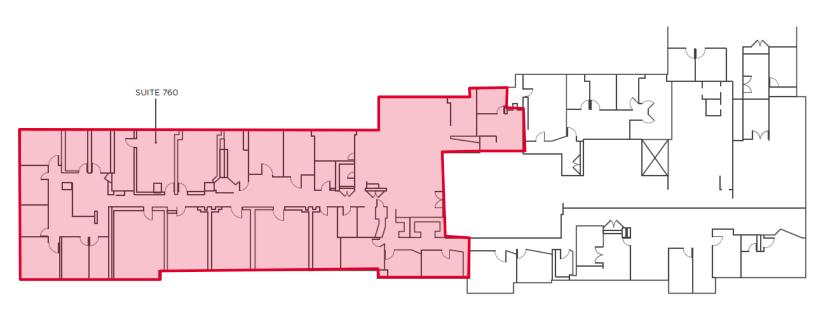

# **FOR SUBLEASE**

Fisher Building 3011 W. Grand Blvd, Detroit

9,433 RSF

Floorplan - 7<sup>th</sup> Floor