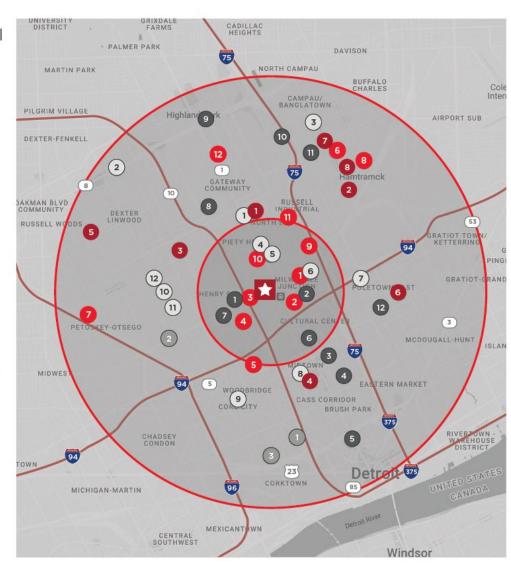

## 3011 W GRAND BLVD. DETROIT, MI AMENITY MAP

#### Restaurants

- Oak & Reel
- Bucharest Grill
- McDonald's
- Michigan & Trumbull
- Pie Sci Pizza | Detroit
- Polish Village Cafe
- McDonald's
- Boostan Restaurants Hamtramck
- 9 Super Coney Island
- The Turkey grill
- Grandy's Coney Island
- Asian Corned Beef

### Shopping & Retailers

- Kenwood Liquor
  Dollar Tree
- 2 Dollar Tree
- 3 PUFF Cannabis Company
- 4 Family Dollar
- 5 Detroit Specials Used Books
- 6 Vault of Midnight
- 7) Derrous Processing & Trading Co
- Third Man Records
- Basil's Bottle Shop
- One Stop Liquor
- (II) Metro by T-Mobile
- 12 Linwood Express

#### Cafe & Bar

- Black Coffee Cafe
- Yemen Cafe
  - The Congregation
- Kitab Cafe
- In Harmony Cafe Sweets & More
- Ivanhoe Cafe
- Sanctuary Detroit
- 8 Bumbo's

#### Hotel

- MotorCity Casino Hotel
- 2 Rio Gran Hotel
- Hostel Detroit

#### Services

- Henry Ford Hospital
- 2 Ford Piquette Avenue Plant Museum
- 3 John D.Dingell VA Medical Center
- Children's Hospital of Michigan
- Fox Theatre
- 6 Detroit Institute of Arts
- 7 Motown Museum
- 8 University Prep Art & Design
- 9 Social Security Administration
- 10 Hamtramck Housing Commision
- Palnet Ant Theatre
- Sunday Blues In The Park