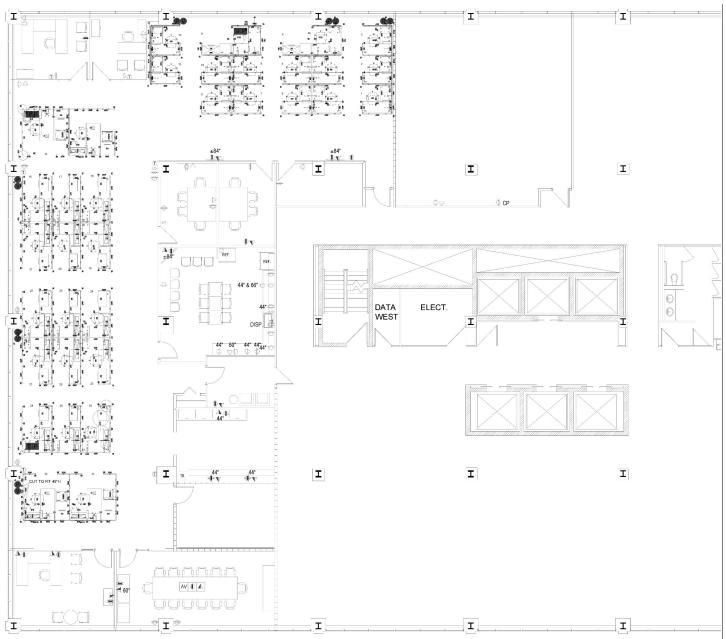

### Suite:

- Suite is fully furnished
- 3 offices on the window line; 35 workstations
- 3 conference rooms, IT room, full kitchenette
- Storage room, printer area
- Sublease through March 2025