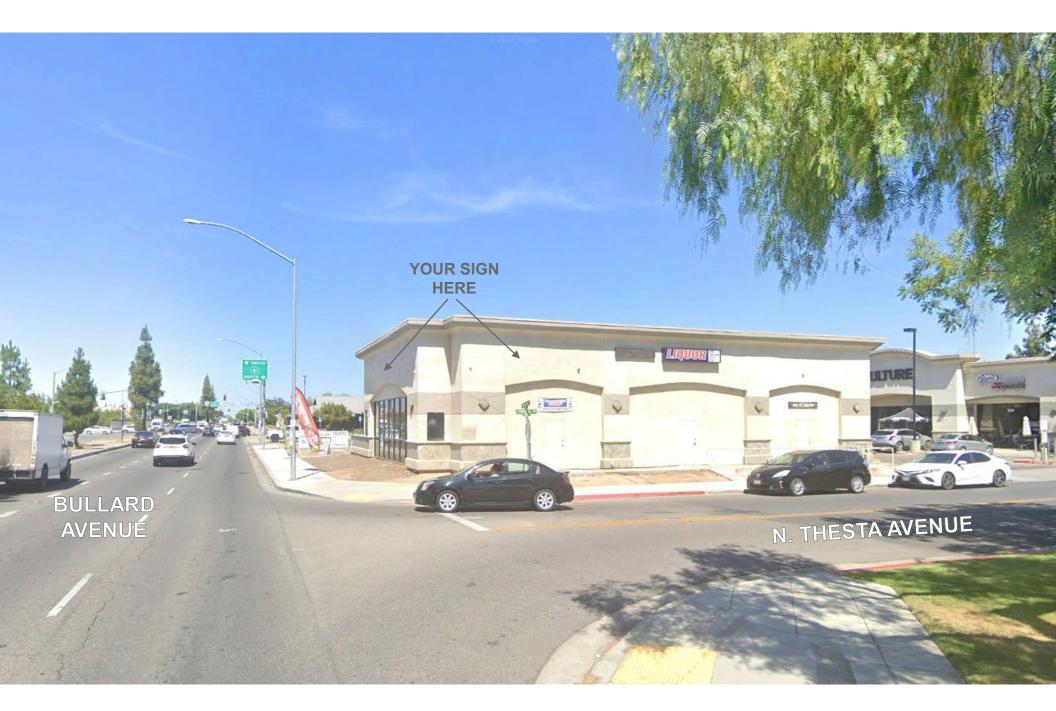

YOUR SIGN HERE

322

FALAFEL

1078 FR 13 WR 13

LIQUOR

CARE RAW

No warranty or representation, express or implied, is made to the accuracy or completeness of the information contained herein, and same is submitted subject to errors, omissions, change of price, rental or e, and to any special listing conditions imposed by the property owner(s). As applicable, we make no representation as to the condition of the property (or properties) in question.

## **PROPERTY INFORMATION**

STATISTICS.

- Available Space:
- Lease Rate:

±2,684 SF former restaurant space

\$1.50 PSF NNN's \$0.70 PSF

- Signage available
- End Cap on the corner of Bullard & Fresno
- Near Highway 41
- Excellent traffic counts
- · Bullard frontage with excellent visibility