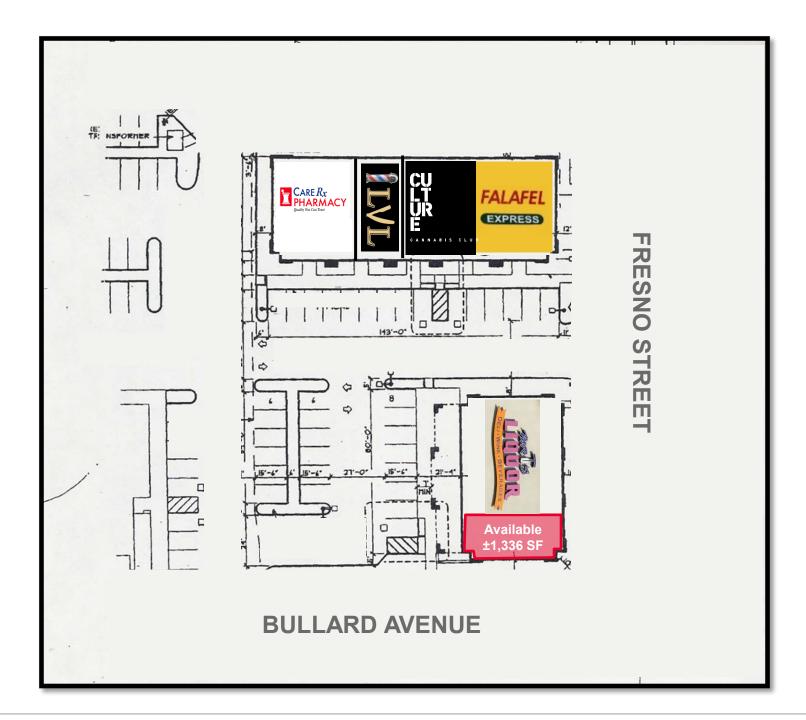

YOUR SIGN HERE

322

FALAFEL

1078 FR 13 WR 13

LIQUOR

CARE RAW

No warranty or representation, express or implied, is made to the accuracy or completeness of the information contained herein, and same is submitted subject to errors, omissions, change of price, rental or e, and to any special listing conditions imposed by the property owner(s). As applicable, we make no representation as to the condition of the property (or properties) in question.

## **PROPERTY INFORMATION**

STATISTICS.

- Available Space:
- Lease Rate:

±2,684 SF former restaurant space

\$1.50 PSF NNN's \$0.70 PSF

- Signage available
- End Cap on the corner of Bullard & Fresno
- Near Highway 41
- Excellent traffic counts
- · Bullard frontage with excellent visibility