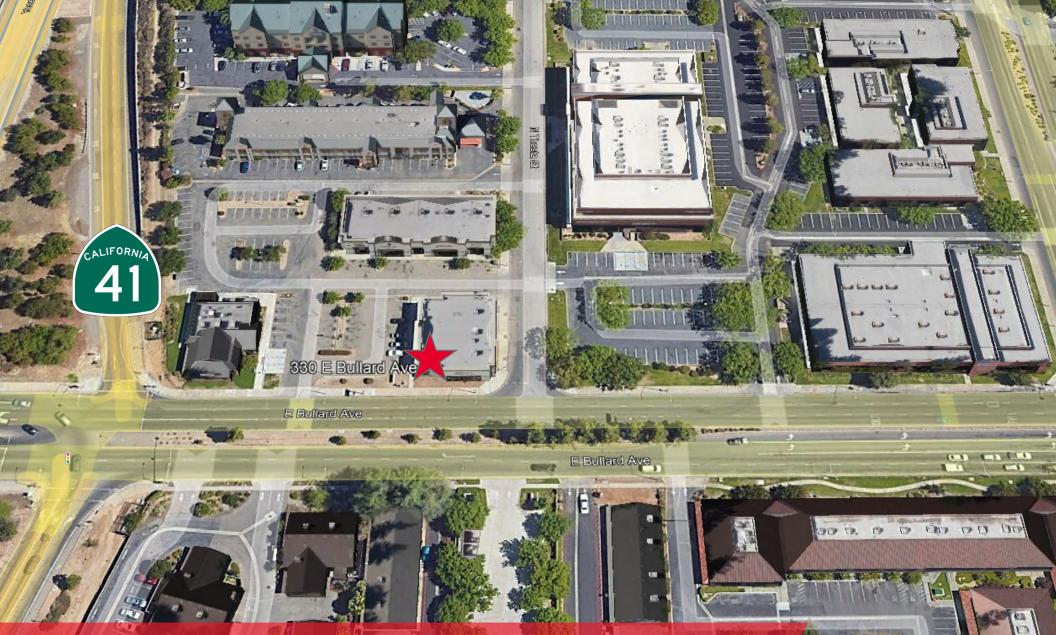

## **PROPERTY INFORMATION**

STATISTICS.

- Available Space:
- Lease Rate:

±2,684 SF former restaurant space

\$1.50 PSF NNN's \$0.70 PSF

- Signage available
- End Cap on the corner of Bullard & Fresno
- Near Highway 41
- Excellent traffic counts
- · Bullard frontage with excellent visibility