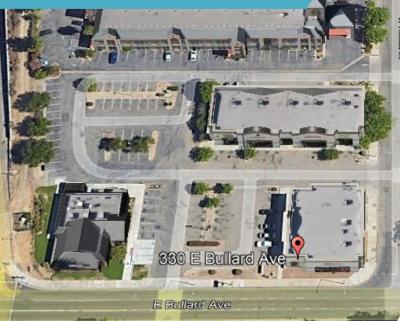

## **PROPERTY INFORMATION**

STATISTICS.

- Available Space:
- Lease Rate:

±2,684 SF former restaurant space

\$1.50 PSF NNN's \$0.70 PSF

- Signage available
- End Cap on the corner of Bullard & Fresno
- Near Highway 41
- Excellent traffic counts
- · Bullard frontage with excellent visibility