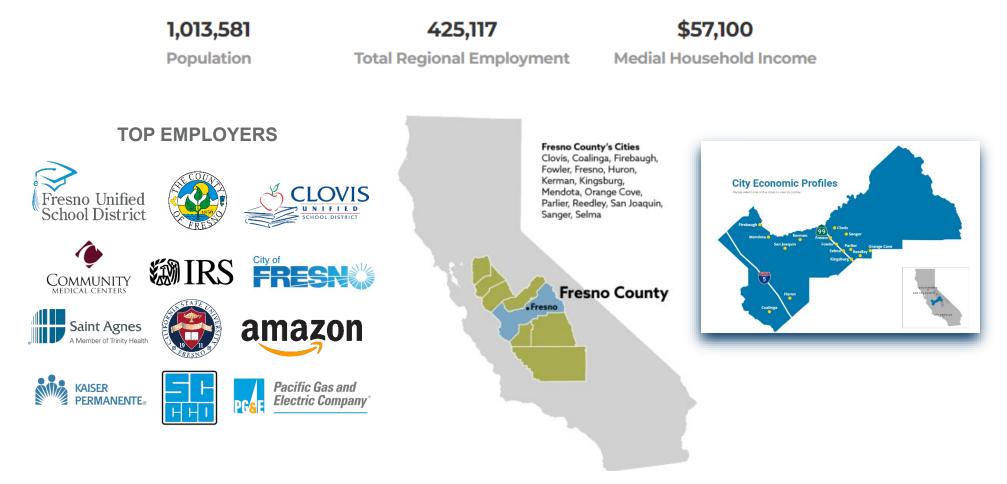

## **FRESNO COUNTY 2024**

Home to the 5th largest city in the world's 5th largest economy, Fresno County is "Growing the California Dream." A population of over 1 million residents with a well-trained and available workforce, Fresno County serves as the state's strategic center with "money back guarantees" to get projects quickly through the permitting process. Fresno County is poised for inclusive investment and projects with 47 designated Opportunity Zones that offer great growth potential. Award winning partnerships, available real estate, exclusive incentive offerings, job-ready workforce, notable wins such as with Amazon, Ulta and the Gap e-commerce fulfillment centers, and the recent announcement of T-Mobile's new Customer Experience Center are among the many reasons why Fresno is the place to grow your company and the California dream.