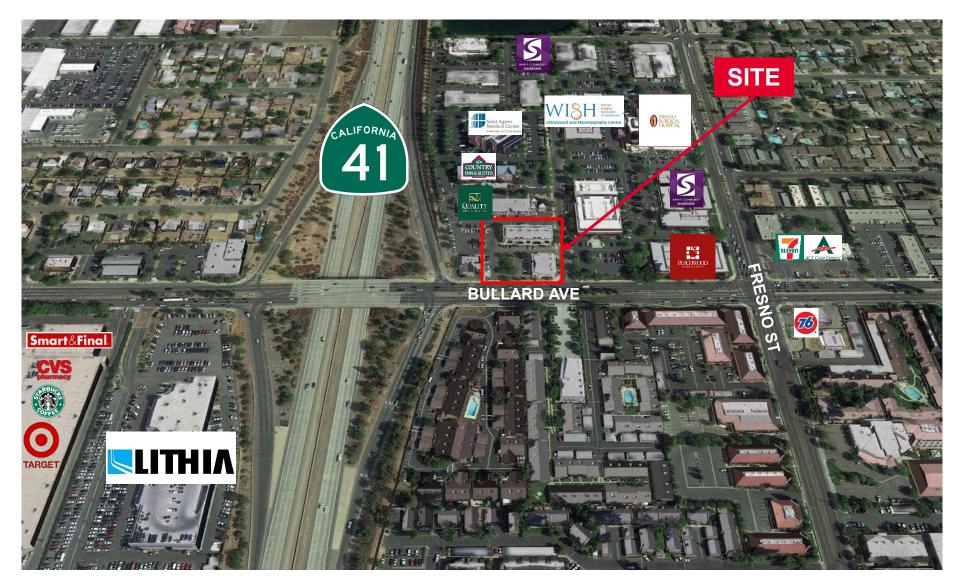

## **PROPERTY INFORMATION**

STATISTICS.

- Available Space:
- Lease Rate:

±2,684 SF former restaurant space

\$1.50 PSF NNN's \$0.70 PSF

- Signage available
- End Cap on the corner of Bullard & Fresno
- Near Highway 41
- Excellent traffic counts
- · Bullard frontage with excellent visibility