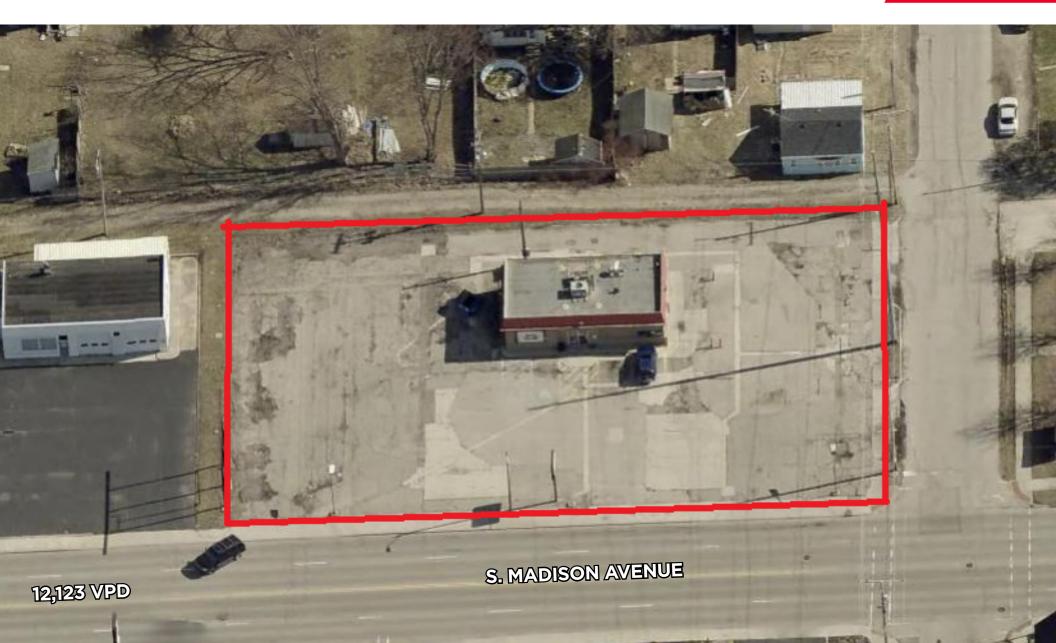

#### **COMMENTS**

- Corner location on the northeast corner of S. Madison Street & E. 21st Street
- 0.57 acre lot
- Great accessibility to U.S. 31
- Includes a standalone +/- 1,300 square foot building
- Conveniently located around the Muncie population base
- Walkable and easy access to customer base
- · Ideal for coffee, bank or drive-thru retail uses