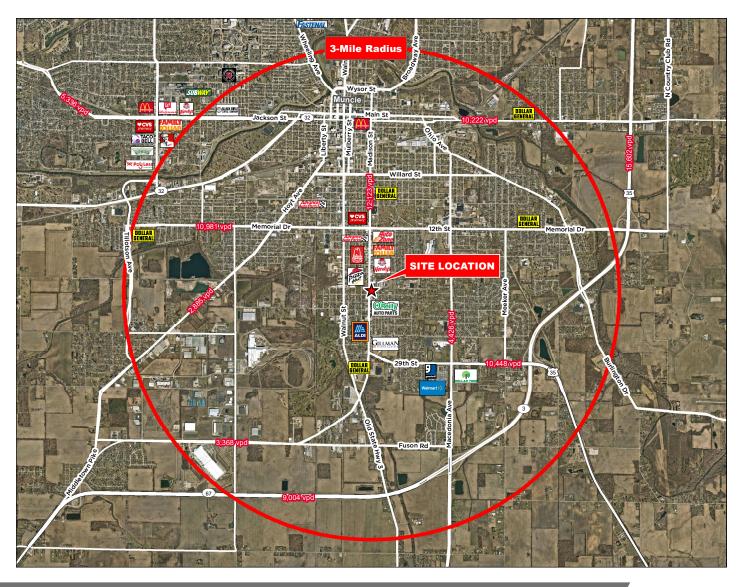

**2720 S. MADISON AVENUE**

MUNCIE, IN 47302

#### **COMMENTS**

- Corner location on the northeast corner of S. Madison Street & E. 21st Street
- 0.57 acre lot
- Great accessibility to U.S. 31
- Includes a standalone +/- 1,300 square foot building
- Conveniently located around the Muncie population base
- Walkable and easy access to customer base
- · Ideal for coffee, bank or drive-thru retail uses

## **NEIGHBORHOOD DEMOGRAPHICS**

|         | POPULATION | MEDIAN<br>HOUSEHOLD INCOME | MEDIAN AGE |
|---------|------------|----------------------------|------------|
| 1 Mile  | 9,552      | \$29,341                   | 37         |
| 3 Miles | 47,423     | \$32,017                   | 33.1       |
| 5 Miles | 78,066     | \$40,264                   | 33.6       |



# **LOCAL RETAILERS**