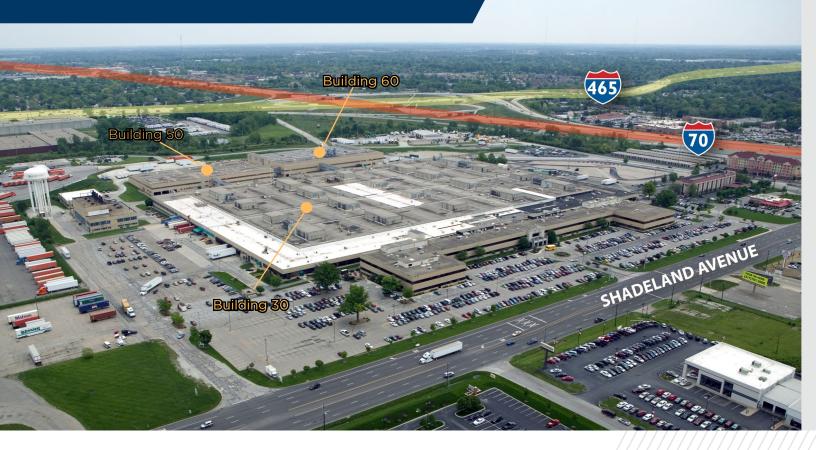

# FOR LEASE (Small to Medium Distribution) 2525 N. Shadeland Avenue Indianapolis, IN 46219

# INDUSTRIAL WAREHOUSE SPACE AVAILABLE

(Small/Medium Distribution)

- 9.200 SF
- 100 SF office
- Excellent location at I-465, I-70 and Shadeland Avenue
- Easy acces to I-465 and I-70
- 2 drive-in doors
- Access to two common area docks
- 17' clear height