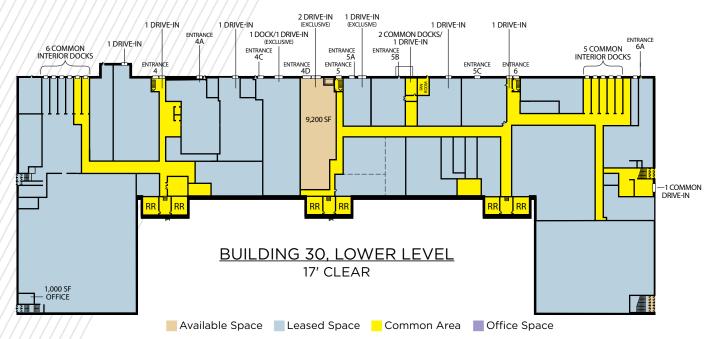

# INDUSTRIAL WAREHOUSE SPACE AVAILABLE

(Small/Medium Distribution)

- 9.200 SF
- 100 SF office
- Excellent location at I-465, I-70 and Shadeland Avenue
- Easy acces to I-465 and I-70
- 2 drive-in doors
- Access to two common area docks
- 17' clear height