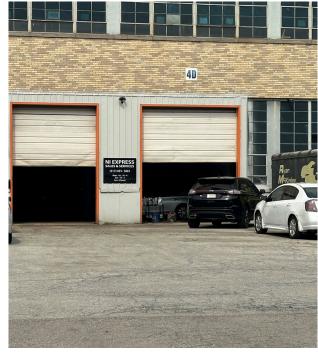

# INDUSTRIAL WAREHOUSE SPACE AVAILABLE

(Small/Medium Distribution)

- 9.200 SF
- 100 SF office
- Excellent location at I-465, I-70 and Shadeland Avenue
- Easy acces to I-465 and I-70
- 2 drive-in doors
- Access to two common area docks
- 17' clear height