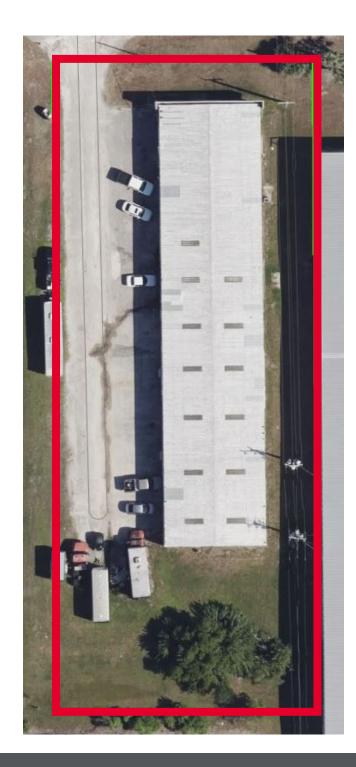

# 11,000 SF INDUSTRIAL BUILDING FOR SALE

801 CORNWALL ROAD SANFORD FL 32773

### PROPERTY SUMMARY

Highly desirable Industrial building with great location. 801 Cornwall Road located in the Sanford/Lake Mary Industrial Submarket providing significant advantages for users seeking to service Seminole and Volusia County. The site offers ideal access to Ronald Reagan Blvd, HWY 17-92, and State Road 417. This 11,000 SF Industrial building possess all necessary elements for an owner-occupier with abundant space for storage, manufacturing, and service providers. Currently there are 3 tenants in place with month-to-month leases, at below market rents providing an owner-occupier the ability to sublease a portion of the building.

#### **PROPERTY FEATURES Building Size:** 11.000 SF Price: Call for Price Site Area: .96 Acres **Construction:** Metal Loading: Grade Level Sprinkler: Yes **Clear Height:** 12' to peak Power: Single Phase 4 1980 **Number of Doors** Year Built: 10'w x 10'h IMI-2 **Door Size:** Zoning: