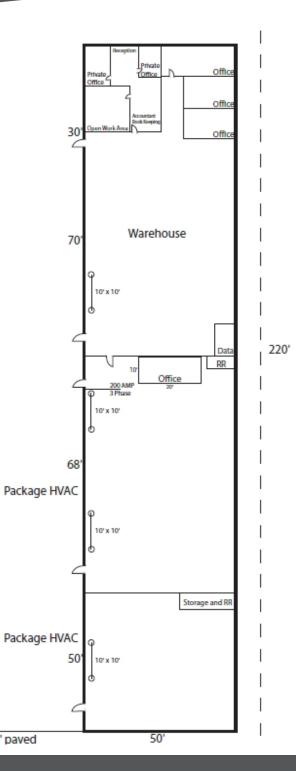

## FLOOR PLAN

801 CORNWALL ROAD SANFORD | FL

15' grass

50' paved

©2024 CUSHMAN & WAKEFIELD. ALL RIGHTS RESERVED. THE INFORMATION CONTAINED IN THIS COMMUNICATION IS STRICTLY CONFIDENTIAL. THIS INFORMATION HAS BEEN OBTAINED FROM SOURCES BELIEVED TO BE RELIABLE BUT HAS NOT BEEN VERIFIED. NO WARRANTY OR REPRESENTATION, EXPRESS OR IMPLIED, IS MADE AS TO THE CONDITION OF THE PROPERTY (OR PROPERTIES) REFERENCED HEREIN OR AS TO THE ACCURACY OR COMPLETENESS OF THE INFORMATION CONTAINED HEREIN, AND SAME IS SUBMITTED SUBJECT TO ERRORS, OMISSIONS, CHANGE OF PRICE. RENTAL OR OTHER CONDITIONS. WITHDRAWAL WITHOUT NOTICE, AND TO ANY SPECIAL LISTING CONDITIONS IMPOSED BY THE PROPERTY OWNER(S). ANY PROJECTIONS, OPINIONS OR ESTIMATES ARE SUBJECT TO UNCERTAINTY AND DO NOT SIGNIFY CURRENT OR FUTURE PROPERTY PERFORMANCE.