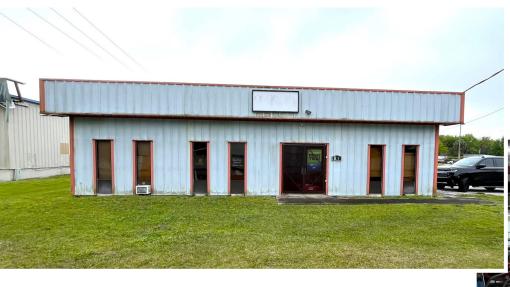

### PROPERTY SUMMARY

Highly desirable Industrial building with great location. 801 Cornwall Road located in the Sanford/Lake Mary Industrial Submarket providing significant advantages for users seeking to service Seminole and Volusia County. The site offers ideal access to Ronald Reagan Blvd, HWY 17-92, and State Road 417. This 11,000 SF Industrial building possess all necessary elements for an owner-occupier with abundant space for storage, manufacturing, and service providers. Currently there are 3 tenants in place with month-to-month leases, at below market rents providing an owner-occupier the ability to sublease a portion of the building.

#### **PROPERTY FEATURES Building Size:** 11.000 SF Price: Call for Price Site Area: .96 Acres **Construction:** Metal Loading: Grade Level Sprinkler: Yes **Clear Height:** 12' to peak Power: Single Phase 4 1980 **Number of Doors** Year Built: 10'w x 10'h IMI-2 **Door Size:** Zoning: