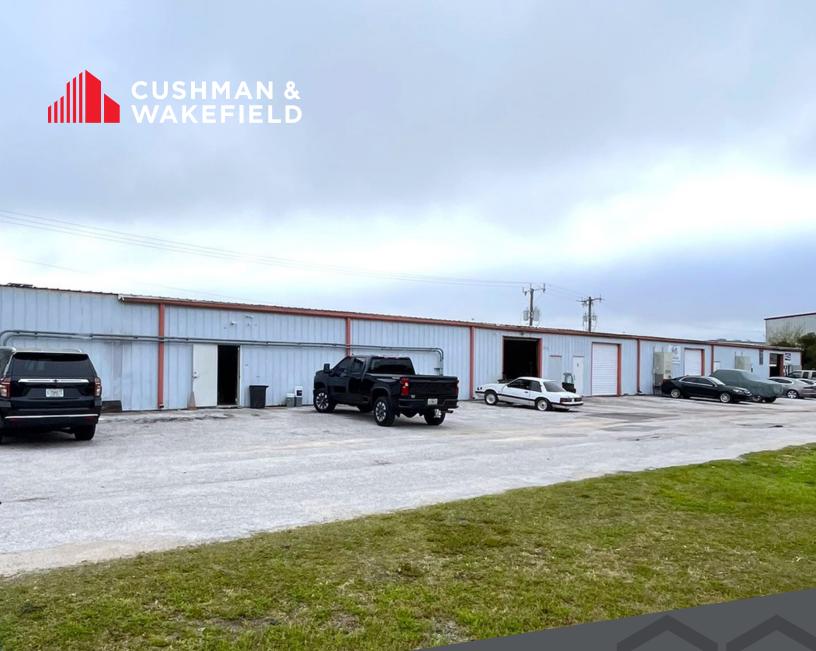

### PROPERTY SUMMARY

Highly desirable Industrial building with great location. 801 Cornwall Road located in the Sanford/Lake Mary Industrial Submarket providing significant advantages for users seeking to service Seminole and Volusia County. The site offers ideal access to Ronald Reagan Blvd, HWY 17-92, and State Road 417. This 11,000 SF Industrial building possess all necessary elements for an owner-occupier with abundant space for storage, manufacturing, and service providers. Currently there are 3 tenants in place with month-to-month leases, at below market rents providing an owner-occupier the ability to sublease a portion of the building.

#### **PROPERTY FEATURES Building Size:** 11.000 SF Price: Call for Price Site Area: .96 Acres **Construction:** Metal Loading: Grade Level Sprinkler: Yes **Clear Height:** 12' to peak Power: Single Phase 4 1980 **Number of Doors** Year Built: 10'w x 10'h IMI-2 **Door Size:** Zoning: