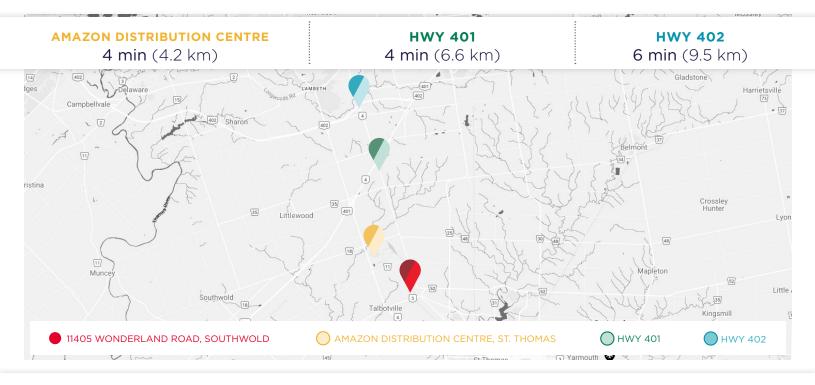

## **ABOUT THE PROPERTY**

Mostly flat and cleared virgin farmland with Industrial designation under the Official plan and CM1 zoning - Commercial/Manufacturing. The site is in close proximity to the Amazon Fulfillment facility currently under construction in Talbotville and could serve to assist the development with secondary uses.

- Site Area: 11.419 Acres
- **Property Taxes:** \$1,951.00 (2023)
- Zoning: Commercial/Industrial 1 (CM1) permits a wide range of uses (see following page for details)
- Opportunity for a transport terminal, fuel depot and outside storage
- The site can accommodate upwards of 100,000 SF new construction
- In close proximity to the Amazon Fulfillment Center in St Thomas and Hwy 401 and Hwy 402 as well as the Volkswagen EV Battery Gigafactory