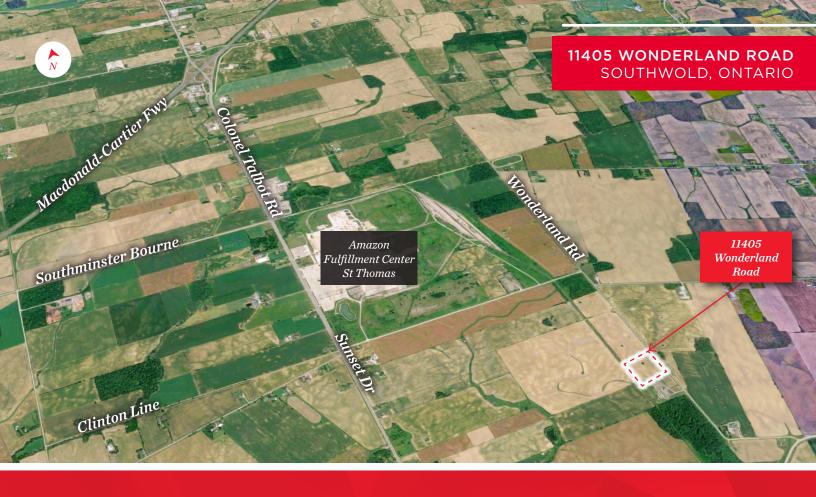

## **FOR SALE**MOSTLY FLAT AND CLEARED INDUSTRIAL LAND

SITE AREA: 11.419 ACRES ASKING PRICE: \$3,995,000

**ASKING PRICE:** \$3,995,000

## **ABOUT THE PROPERTY**

Mostly flat and cleared virgin farmland with Industrial designation under the Official plan and CM1 zoning - Commercial/Manufacturing. The site is in close proximity to the Amazon Fulfillment facility currently under construction in Talbotville and could serve to assist the development with secondary uses.

- Site Area: 11.419 Acres
- **Property Taxes:** \$1,951.00 (2023)
- Zoning: Commercial/Industrial 1 (CM1) permits a wide range of uses (see following page for details)
- Opportunity for a transport terminal, fuel depot and outside storage
- The site can accommodate upwards of 100,000 SF new construction
- In close proximity to the Amazon Fulfillment Center in St Thomas and Hwy 401 and Hwy 402 as well as the Volkswagen EV Battery Gigafactory