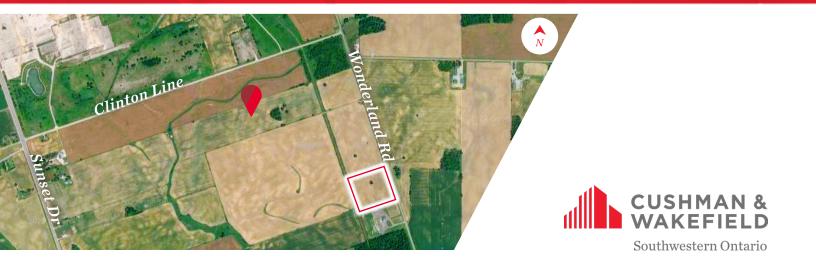

## **FOR SALE**MOSTLY FLAT AND CLEARED INDUSTRIAL LAND

SITE AREA: 11.419 ACRES ASKING PRICE: \$3,995,000

**ASKING PRICE:** \$3,995,000

## **ABOUT THE PROPERTY**

Mostly flat and cleared virgin farmland with Industrial designation under the Official plan and CM1 zoning - Commercial/Manufacturing. The site is in close proximity to the Amazon Fulfillment facility currently under construction in Talbotville and could serve to assist the development with secondary uses.

- Site Area: 11.419 Acres
- **Property Taxes:** \$1,951.00 (2023)
- Zoning: Commercial/Industrial 1 (CM1) permits a wide range of uses (see following page for details)
- Opportunity for a transport terminal, fuel depot and outside storage
- The site can accommodate upwards of 100,000 SF new construction
- In close proximity to the Amazon Fulfillment Center in St Thomas and Hwy 401 and Hwy 402 as well as the Volkswagen EV Battery Gigafactory