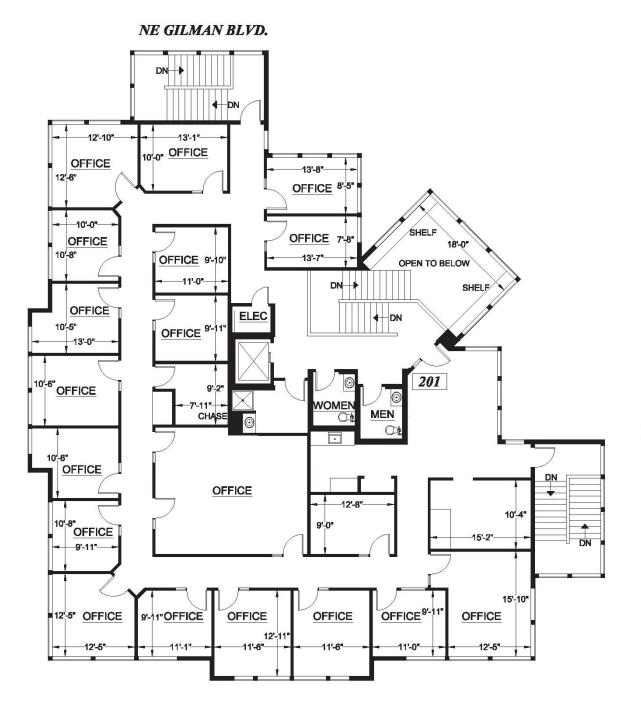

### **SUITE 201 - 5,246 SF**

Available August 1, 2024 \$30.00/SF, NNN

### **Property Highlights**

- Easy access to I-90
- Minutes to Front Street & retail amenities
- Dense build-out with 20 private offices
- Excellent visibility
- 3.8 / 1,000 & street parking