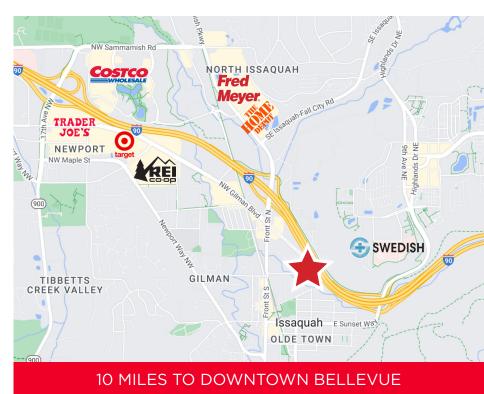

### **Property Highlights**

- Easy access to I-90
- Minutes to Front Street & retail amenities
- Dense build-out with 20 private offices
- Excellent visibility
- 3.8 / 1,000 & street parking