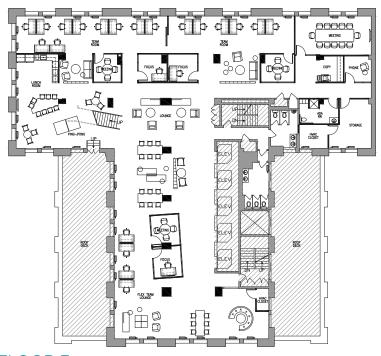

# **PROPERTY OVERVIEW**

- Primarily open sublease (8,305—16,610 SF) on 6<sup>th</sup> & 7<sup>th</sup> Floors
- 66 total workstations
- 12 person conference room, lounge & lunchroom
- 18 private offices/focus rooms
- Sublease term through 6/30/23
- Rate: \$29.00/SF Full Service



WILL CARROLL

+1 206 521 0244 will.carroll@cushwake.com



## **FOR SUBLEASE**

**Seattle Tower** 1218 3<sup>rd</sup> Avenue, Floors 6 & 7 Seattle, WA 98101



### **FLOOR PLANS**

#### FLOOR 6



### FLOOR 7









# **FOR SUBLEASE**

**Seattle Tower** 1218 3<sup>rd</sup> Avenue, Floors 6 & 7 Seattle, WA 98101



### **PROPERTY PHOTOS**