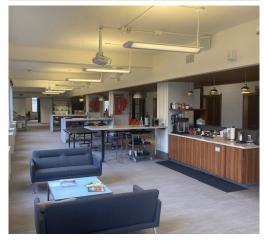

# **PROPERTY OVERVIEW**

- Primarily open sublease (8,305—16,610 SF) on 6<sup>th</sup> & 7<sup>th</sup> Floors
- 66 total workstations
- 12 person conference room, lounge & lunchroom
- 18 private offices/focus rooms
- Sublease term through 6/30/23
- Rate: \$29.00/SF Full Service



WILL CARROLL

+1 206 521 0244 will.carroll@cushwake.com



## **FOR SUBLEASE**

**Seattle Tower** 1218 3<sup>rd</sup> Avenue, Floors 6 & 7 Seattle, WA 98101



### **FLOOR PLANS**

#### FLOOR 6



### FLOOR 7









# **FOR SUBLEASE**

**Seattle Tower** 1218 3<sup>rd</sup> Avenue, Floors 6 & 7 Seattle, WA 98101



### **PROPERTY PHOTOS**