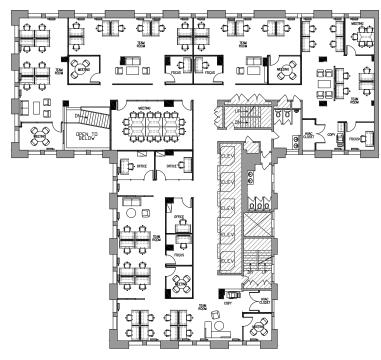

# **PROPERTY OVERVIEW**

- Primarily open sublease (8,305—16,610 SF) on 6<sup>th</sup> & 7<sup>th</sup> Floors
- 66 total workstations
- 12 person conference room, lounge & lunchroom
- 18 private offices/focus rooms
- Sublease term through 6/30/23
- Rate: \$29.00/SF Full Service



WILL CARROLL

+1 206 521 0244 will.carroll@cushwake.com



## **FOR SUBLEASE**

**Seattle Tower** 1218 3<sup>rd</sup> Avenue, Floors 6 & 7 Seattle, WA 98101



### **FLOOR PLANS**

#### FLOOR 6



### FLOOR 7









# **FOR SUBLEASE**

**Seattle Tower** 1218 3<sup>rd</sup> Avenue, Floors 6 & 7 Seattle, WA 98101



### **PROPERTY PHOTOS**