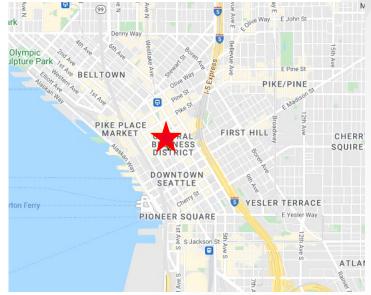

## FOR SUB LEASE 1218 3<sup>rd</sup> Avenue Seattle, WA

### **KEY HIGHLIGHTS**

- Central location
- Creative office space
- Originally built out as creative classroom space but could work well for a variety of open plan users
- Furniture may be available
- Proximity to many amenities