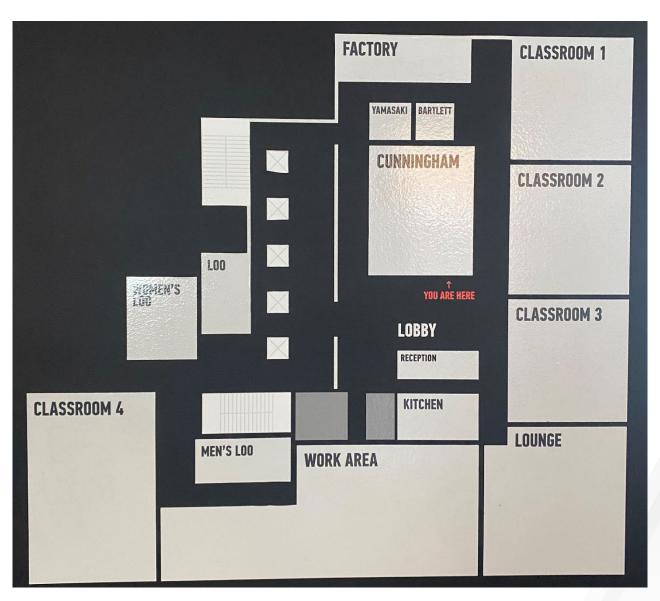

## FOR SUB LEASE 1218 3<sup>rd</sup> Avenue Seattle, WA





#### **SPACE PROFILE**

Size: 9,750 Rentable Square Feet

Floor(s): 3<sup>rd</sup>

Rate: **Negotiable** 

Availability: Upon Landlord's Consent

Term: Through 2/28/2026

### **KEY HIGHLIGHTS**

- Central location
- Creative office space
- Originally built out as creative classroom space but could work well for a variety of open plan users
- Furniture may be available
- Proximity to many amenities

#### Contact

HUGHES MCLAUGHLIN
Senior Director
+ 206 383 5217
hughes.mclaughlin@cushwake.com

ROBYN HORN Client Services Specialist + 206 521 0243 robyn.horn@cushwake.com





# **3<sup>rd</sup> FLOOR** 9,750 sf



#### Contact

HUGHES MCLAUGHLIN
Senior Director
+ 206 383 5217
hughes.mclaughlin@cushwake.com

ROBYN HORN Client Services Specialist + 206 521 0243 robyn.horn@cushwake.com















### Contact

HUGHES MCLAUGHLIN
Senior Director
+ 206 383 5217
hughes.mclaughlin@cushwake.com

ROBYN HORN Client Services Specialist + 206 521 0243 robyn.horn@cushwake.com