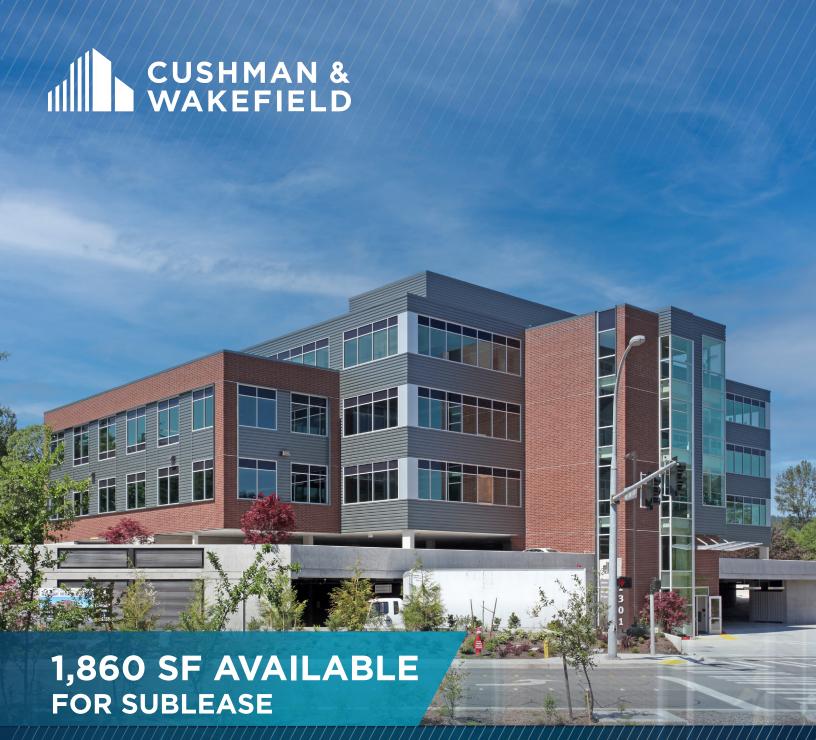

4th Ave., NW Issaquah, WA

### PROPERTY HIGHLIGHTS

1,860 SF Available for Sublease

Class A Medical Office Building

TI Allowance available

Flexible term up to ±8 years

Suitable for office or medical/dental

Parking ratio of 4.6/1,000 RSF

## 1,860 SF

Virtual tour ►

1301 4<sup>th</sup> Ave., NW Issaquah, WA