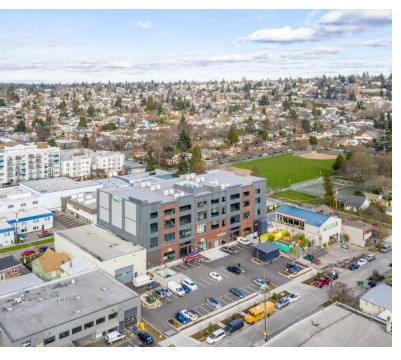

## **Key Highlights**

- · Fully wired and furnished
- Plug & Play
- Reception area
- Conference room
- Open kitchen
- Wellness room
- High ceilings
- Abundant natural light
- Speakeasy lounge area
- Walking distance to Ballard Breweries, food trucks, Salmon Bay, and downtown Ballard with numerous restaurants and retail shopping
- · Next to Gilman Playground
- Convenient access to Hwy-99
- Street parking available