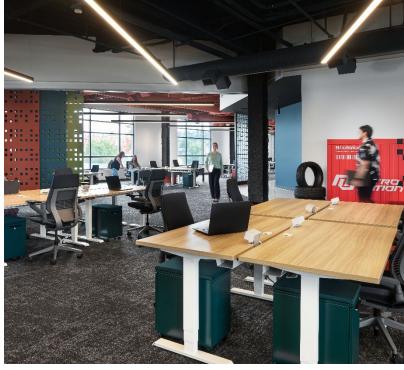

## **Key Highlights**

- · Fully wired and furnished
- Plug & Play
- Reception area
- Conference room
- Open kitchen
- Wellness room
- High ceilings
- Abundant natural light
- Speakeasy lounge area
- Walking distance to Ballard Breweries, food trucks, Salmon Bay, and downtown Ballard with numerous restaurants and retail shopping
- · Next to Gilman Playground
- Convenient access to Hwy-99
- Street parking available

Creative Office Space in the Heart of Ballard

savills.us – 1112 NW 52<sup>nd</sup> St.