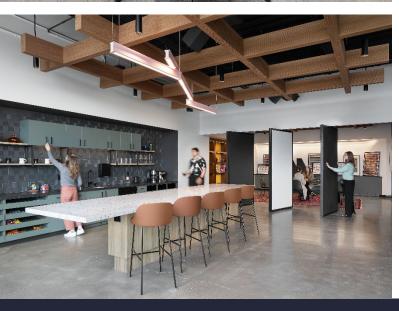

## **Key Highlights**

- · Fully wired and furnished
- Plug & Play
- Reception area
- Conference room
- Open kitchen
- Wellness room
- High ceilings
- Abundant natural light
- Speakeasy lounge area
- Walking distance to Ballard Breweries, food trucks, Salmon Bay, and downtown Ballard with numerous restaurants and retail shopping
- · Next to Gilman Playground
- Convenient access to Hwy-99
- Street parking available