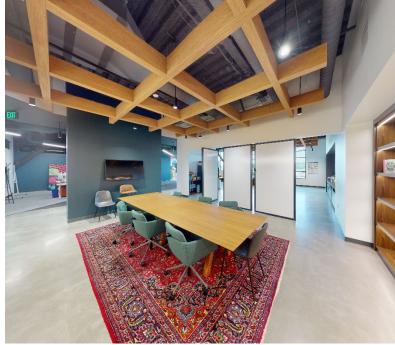

## **Key Highlights**

- · Fully wired and furnished
- Plug & Play
- Reception area
- Conference room
- Open kitchen
- Wellness room
- High ceilings
- Abundant natural light
- Speakeasy lounge area
- Walking distance to Ballard Breweries, food trucks, Salmon Bay, and downtown Ballard with numerous restaurants and retail shopping
- · Next to Gilman Playground
- Convenient access to Hwy-99
- Street parking available

Creative Office Space in the Heart of Ballard

savills.us – 1112 NW 52<sup>nd</sup> St.