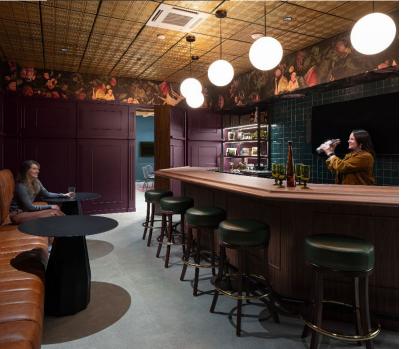

## **Key Highlights**

- · Fully wired and furnished
- Plug & Play
- Reception area
- Conference room
- Open kitchen
- Wellness room
- High ceilings
- Abundant natural light
- Speakeasy lounge area
- Walking distance to Ballard Breweries, food trucks, Salmon Bay, and downtown Ballard with numerous restaurants and retail shopping
- · Next to Gilman Playground
- Convenient access to Hwy-99
- Street parking available

Creative Office Space in the Heart of Ballard

savills.us – 1112 NW 52<sup>nd</sup> St.