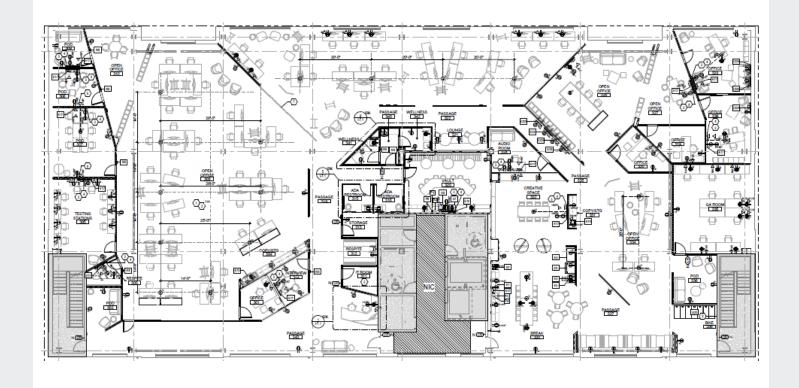

## **Key Highlights**

- · Fully wired and furnished
- Plug & Play
- Reception area
- Conference room
- Open kitchen
- Wellness room
- High ceilings
- Abundant natural light
- Speakeasy lounge area
- Walking distance to Ballard Breweries, food trucks, Salmon Bay, and downtown Ballard with numerous restaurants and retail shopping
- · Next to Gilman Playground
- Convenient access to Hwy-99
- Street parking available



Creative Office Space in the Heart of Ballard

savills.us – 1112 NW 52<sup>nd</sup> St.

## Floorplan







## **West Woodland Business Center**







savills.us - 1112 NW 52<sup>nd</sup> St.











savills.us — 1112 NW 52<sup>nd</sup> St.









Brian Kelly +1 206 650 0896 bkelly@savills.us Eric Lonergan +1 206 992 4023 elonergan@savills.us

Information contained herein has been obtained from sources deemed reliable. While we believe this information to be true, Savills makes no guarantee, warranties or representations as to the completeness or accuracy thereof. All information submitted is subject to errors and/or omissions.