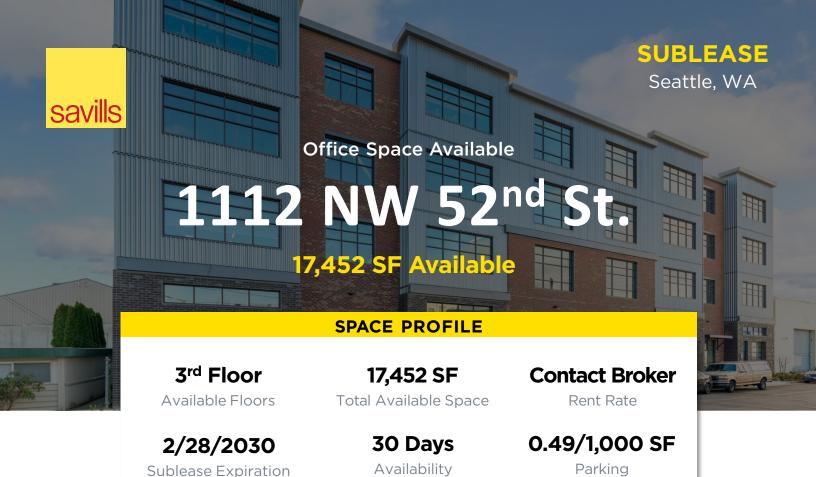

Creative Office Space in the Heart of Ballard

savills.us – 1112 NW 52<sup>nd</sup> St.

## **West Woodland Business Center**

savills.us - 1112 NW 52<sup>nd</sup> St.

savills.us — 1112 NW 52<sup>nd</sup> St.

Brian Kelly +1 206 650 0896 bkelly@savills.us Eric Lonergan +1 206 992 4023 elonergan@savills.us